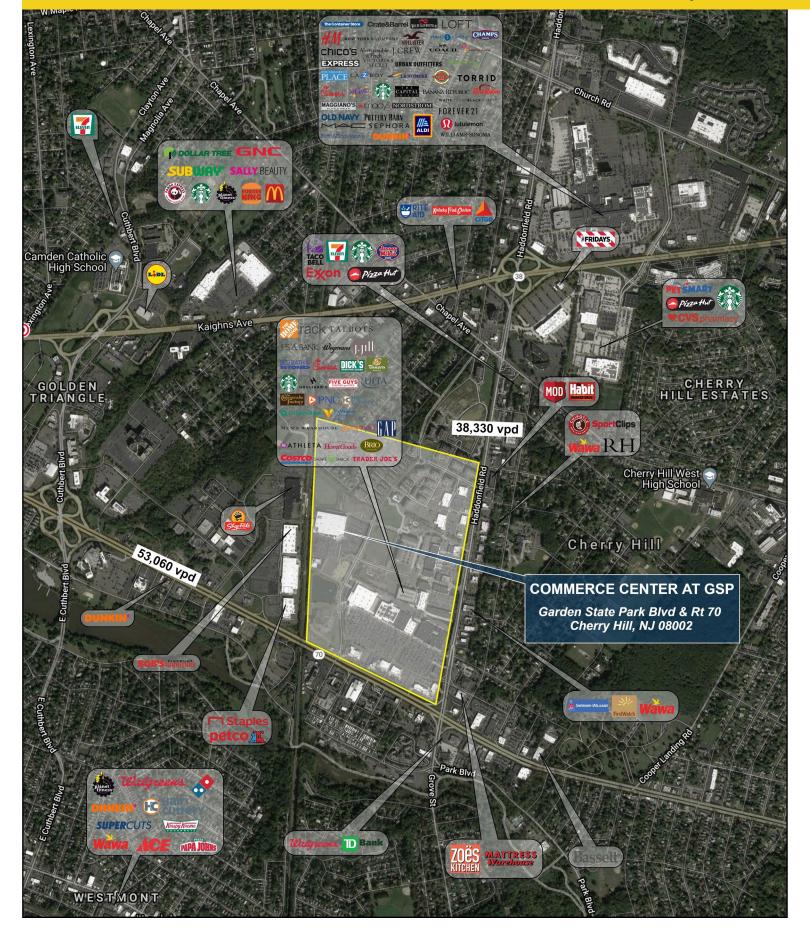

## **UP TO 1,634 SF AVAILABLE**

- Located in immediate proximity to 1,100+ new residential units that are part of the overall Garden State Park development.
- Located alongside Towne Place at Garden State Park featuring Nordstrom Rack, The Cheesecake Factory, BRIO, Barnes & Noble, Ulta Beauty, DSW, etc.
- Adjacent to 550,000+ SF Market Place at Garden State Park featuring The Home Depot, Wegmans, Best Buy, Bed Bath & Beyond, Christmas Tree Shops, Dick's Sporting Goods, and more.
- Immediate proximity to Philadelphia, 15 min. from downtown Center City.