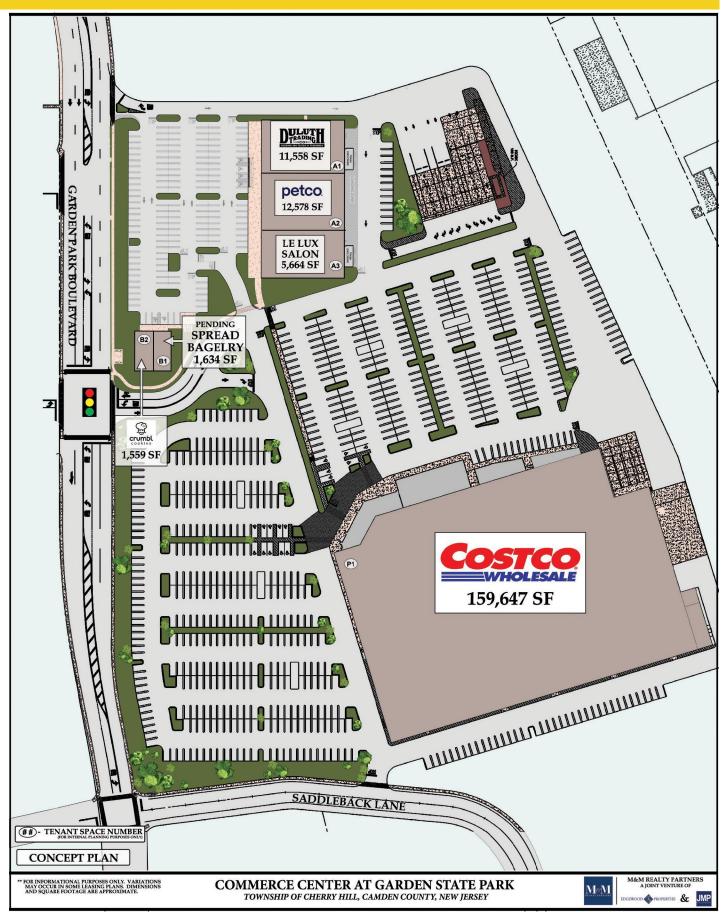

# COMMERCE CENTER AT GSP

Township of Cherry Hill, Camden County, NJ ---- Garden State Blvd & Rte 70 W

## **UP TO 1,634 SF AVAILABLE**

- Located in immediate proximity to 1,100+ new residential units that are part of the overall Garden State Park development.
- Located alongside Towne Place at Garden State Park featuring Nordstrom Rack, The Cheesecake Factory, BRIO, Barnes & Noble, Ulta Beauty, DSW, etc.
- Adjacent to 550,000+ SF Market Place at Garden State Park featuring The Home Depot, Wegmans, Best Buy, Bed Bath & Beyond, Christmas Tree Shops, Dick's Sporting Goods, and more.
- Immediate proximity to Philadelphia, 15 min. from downtown Center City.

# **UP TO 1,634 SF AVAILABLE**