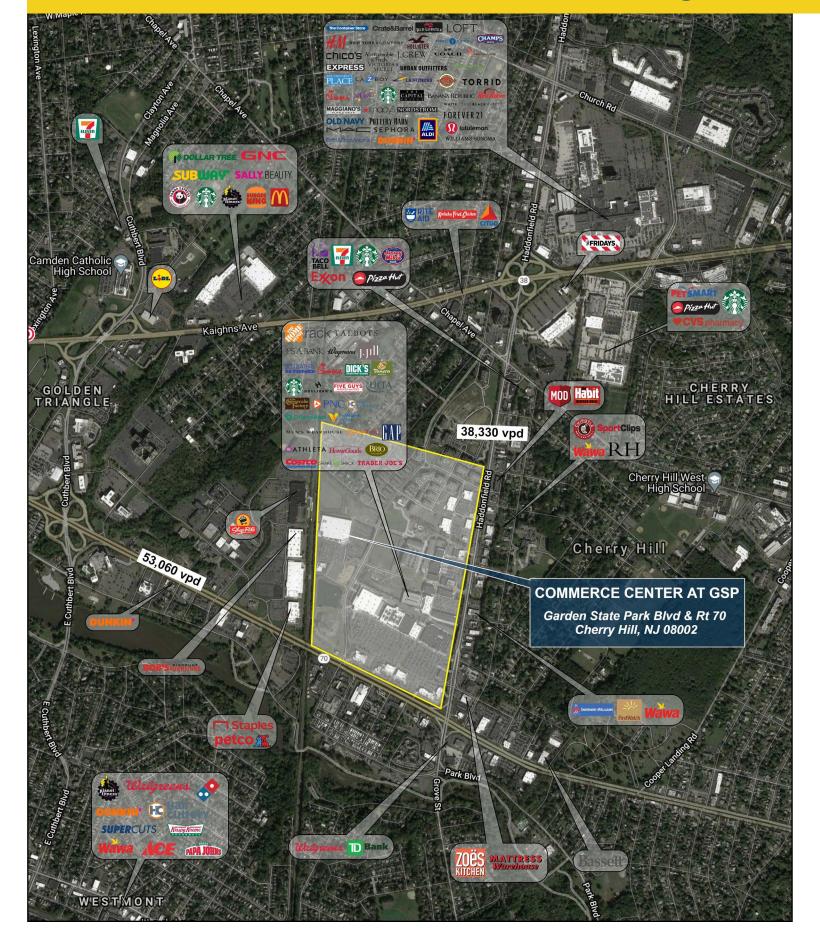

## **FULLY LEASED**

- Located in immediate proximity to 1,100+ new residential units that are part of the overall Garden State Park development.
- Located alongside Towne Place at Garden State Park featuring Nordstrom Rack, The Cheesecake Factory, BRIO, Barnes & Noble, Ulta Beauty, DSW, etc.
- Adjacent to 550,000+ SF Market Place at Garden State Park featuring The Home Depot, Wegmans, Best Buy, Bed Bath & Beyond, Christmas Tree Shops, Dick's Sporting Goods, and more.
- Immediate proximity to Philadelphia, 15 min. from downtown Center City.