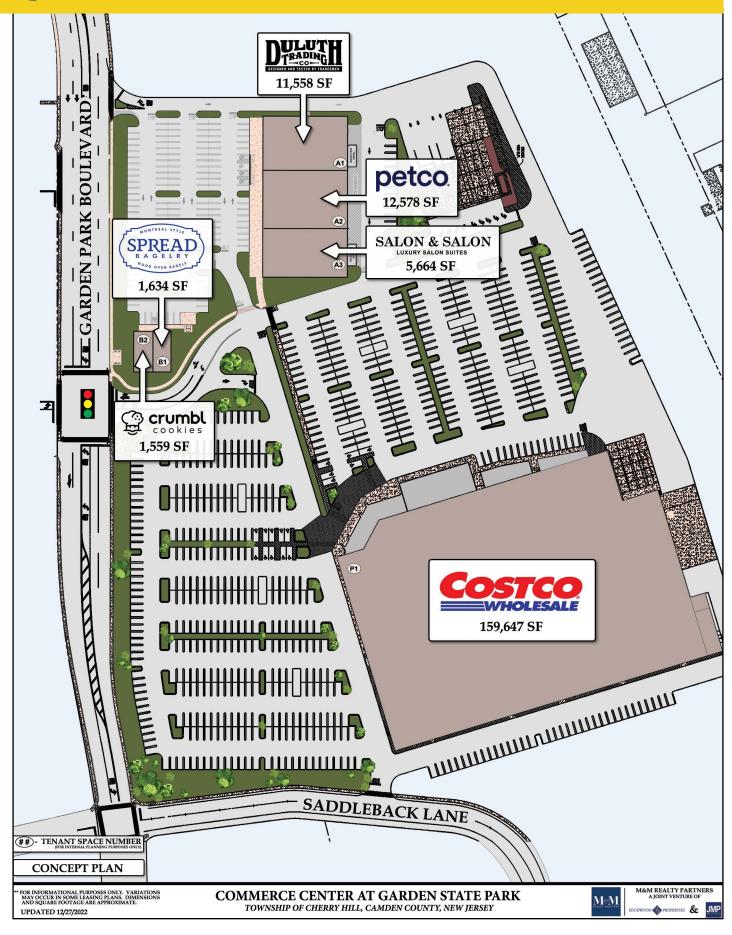

## COMMERCE CENTER AT GSP

Township of Cherry Hill, Camden County, NJ ---- Garden State Blvd & Rte 70 W

## **FULLY LEASED**

- Located in immediate proximity to 1,100+ new residential units that are part of the overall Garden State Park development.
- Located alongside Towne Place at Garden State Park featuring Nordstrom Rack, The Cheesecake Factory, BRIO, Barnes & Noble, Ulta Beauty, DSW, etc.
- Adjacent to 550,000+ SF Market Place at Garden State Park featuring The Home Depot, Wegmans, Best Buy, Bed Bath & Beyond, Christmas Tree Shops, Dick's Sporting Goods, and more.
- Immediate proximity to Philadelphia, 15 min. from downtown Center City.