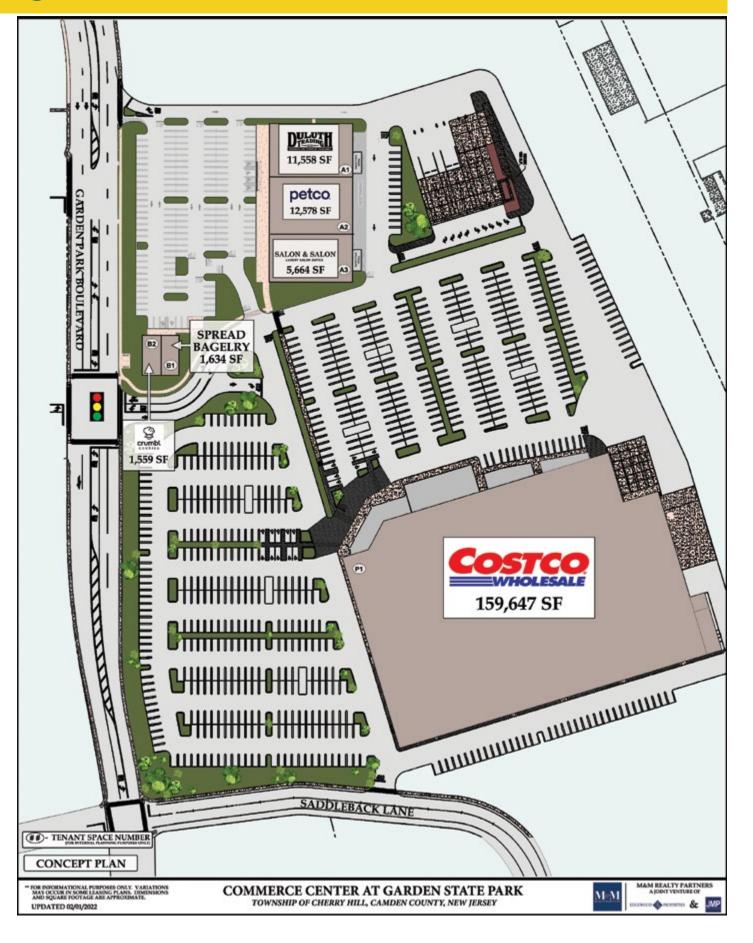

# COMMERCE CENTER AT GSP

Township of Cherry Hill, Camden County, NJ ---- Garden State Blvd & Rte 70 W

## **FULLY LEASED**

- Located in immediate proximity to 1,100+ new residential units that are part of the overall Garden State Park development.
- Located alongside Towne Place at Garden State Park featuring Nordstrom Rack, The Cheesecake Factory, BRIO, Barnes & Noble, Ulta Beauty, DSW, etc.
- Adjacent to 550,000+ SF Market Place at Garden State Park featuring The Home Depot, Wegmans, Best Buy, Bed Bath & Beyond, Christmas Tree Shops, Dick's Sporting Goods, and more.
- Immediate proximity to Philadelphia, 15 min. from downtown Center City.

### **FULLY LEASED**