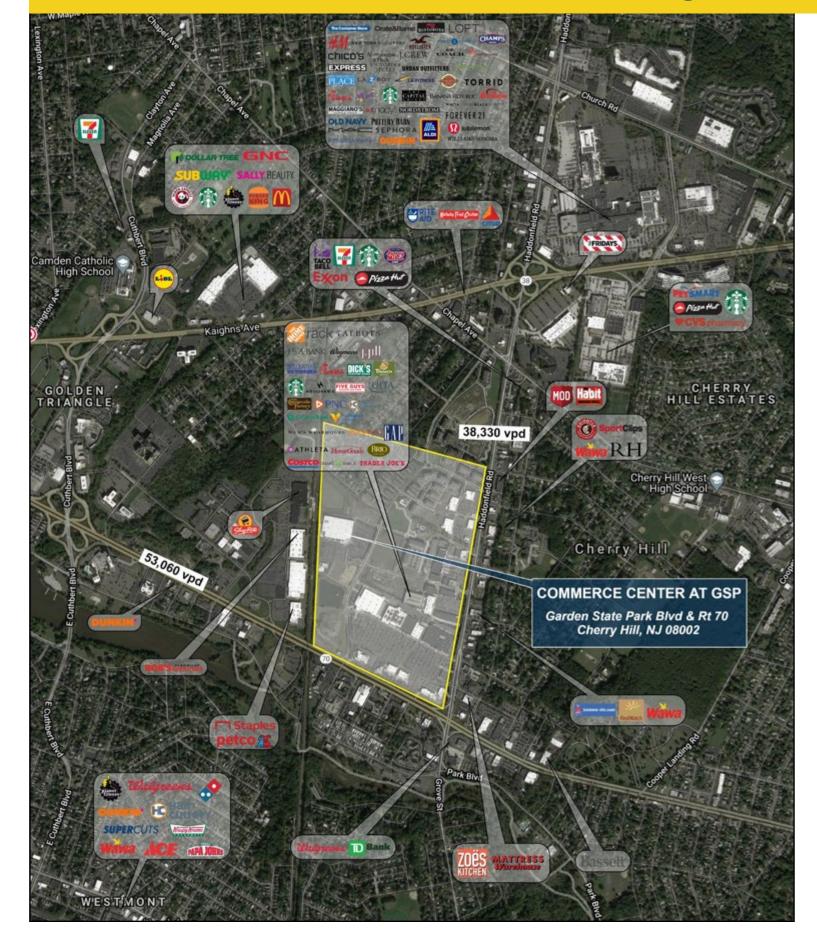

# COMMERCE CENTER AT GSP

Township of Cherry Hill, Camden County, NJ ---- Garden State Blvd & Rte 70 W

## **FULLY LEASED**

- Located in immediate proximity to 1,100+ new residential units that are part of the overall Garden State Park development.
- Located alongside Towne Place at Garden State Park featuring Nordstrom Rack, The Cheesecake Factory, BRIO, Barnes & Noble, Ulta Beauty, DSW, etc.
- Adjacent to 550,000+ SF Market Place at Garden State Park featuring The Home Depot, Wegmans, Best Buy, Bed Bath & Beyond, Christmas Tree Shops, Dick's Sporting Goods, and more.
- Immediate proximity to Philadelphia, 15 min. from downtown Center City.