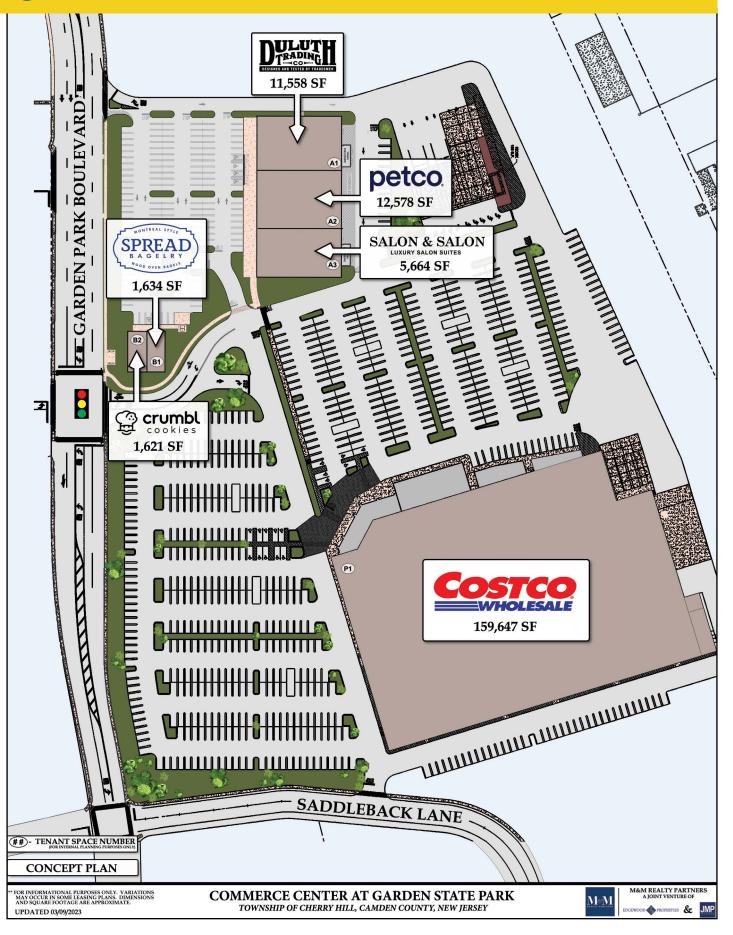

## COMMERCE CENTER AT GSP

Township of Cherry Hill, Camden County, NJ ---- Garden State Blvd & Rte 70 W