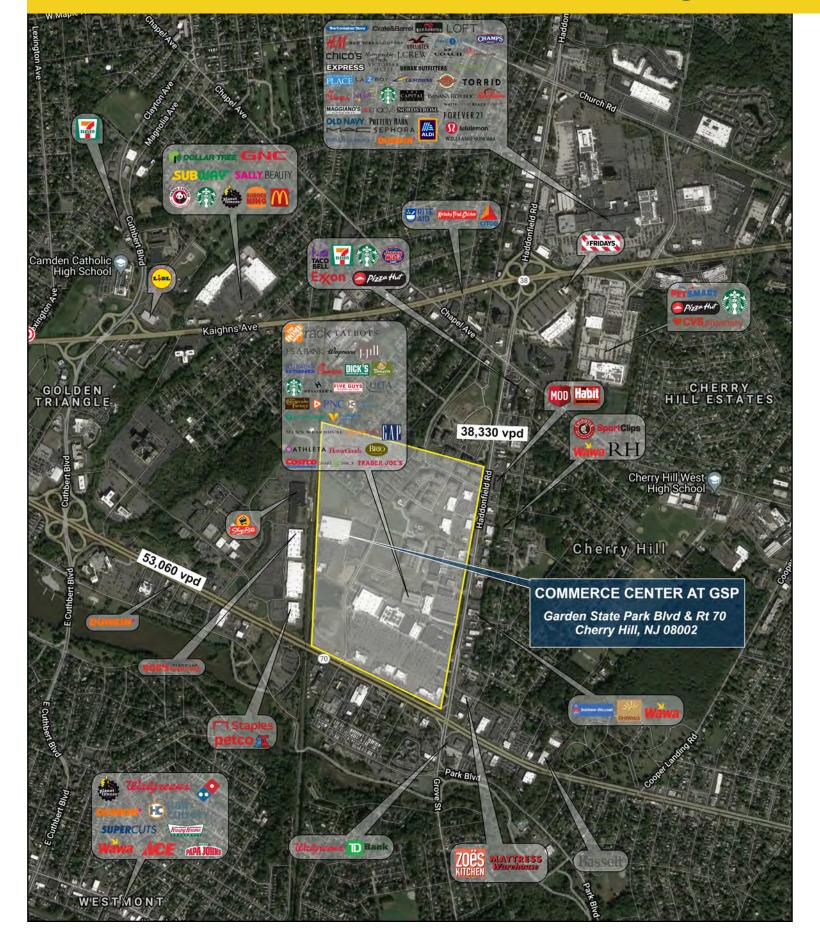

# COMMERCE CENTER AT GSP

Township of Cherry Hill, Camden County, NJ ---- Garden State Blvd & Rte 70 W

## **FULLY LEASED**

- Located in immediate proximity to 1,100+ new residential units that are part of the overall Garden State Park development.
- Conveniently positioned alongside Towne Place at Garden State Park featuring Nordstrom Rack, The Cheesecake Factory, BRIO, Barnes & Noble, Ulta Beauty, DSW, GAP, Talbots, Loft, etc.
- Adjacent to 550,000+ SF Market Place at Garden State Park featuring The Home Depot, Wegmans, Best Buy, Bed Bath & Beyond, Christmas Tree Shops, Dick's Sporting Goods, and more.
- Immediate proximity to Philadelphia, 15 min. from downtown Center City.