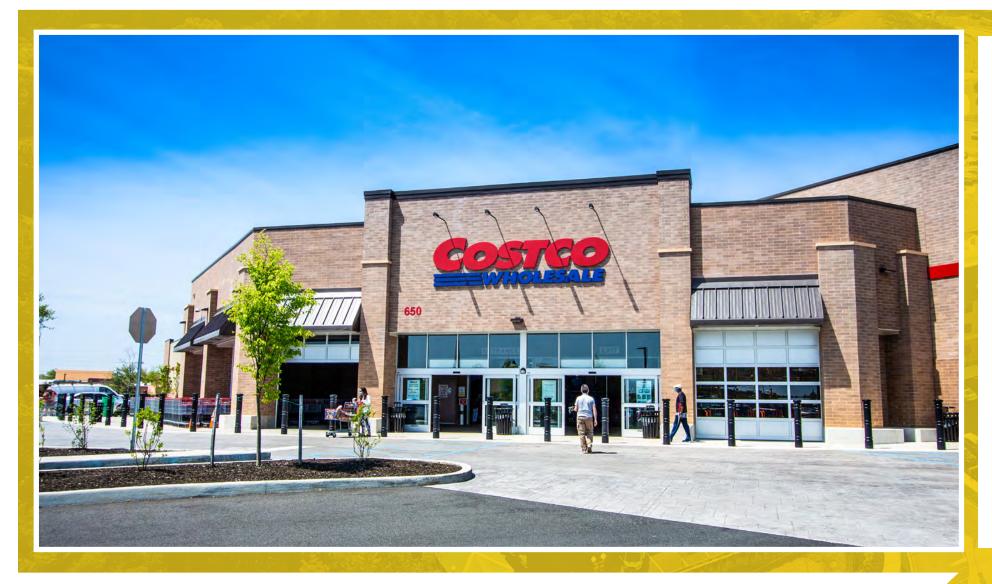

## **FULLY LEASED**

- Located in immediate proximity to 1,100+ new residential units that are part of the overall Garden State Park development.
- Conveniently positioned alongside Towne Place at Garden State Park featuring Nordstrom Rack, The Cheesecake Factory, BRIO, Barnes & Noble, Ulta Beauty, DSW, GAP, Talbots, Loft, etc.
- Adjacent to 550,000+ SF Market Place at Garden State Park featuring The Home Depot, Wegmans, Best Buy, Bed Bath & Beyond, Christmas Tree Shops, Dick's Sporting Goods, and more.
- Immediate proximity to Philadelphia, 15 min. from downtown Center City.