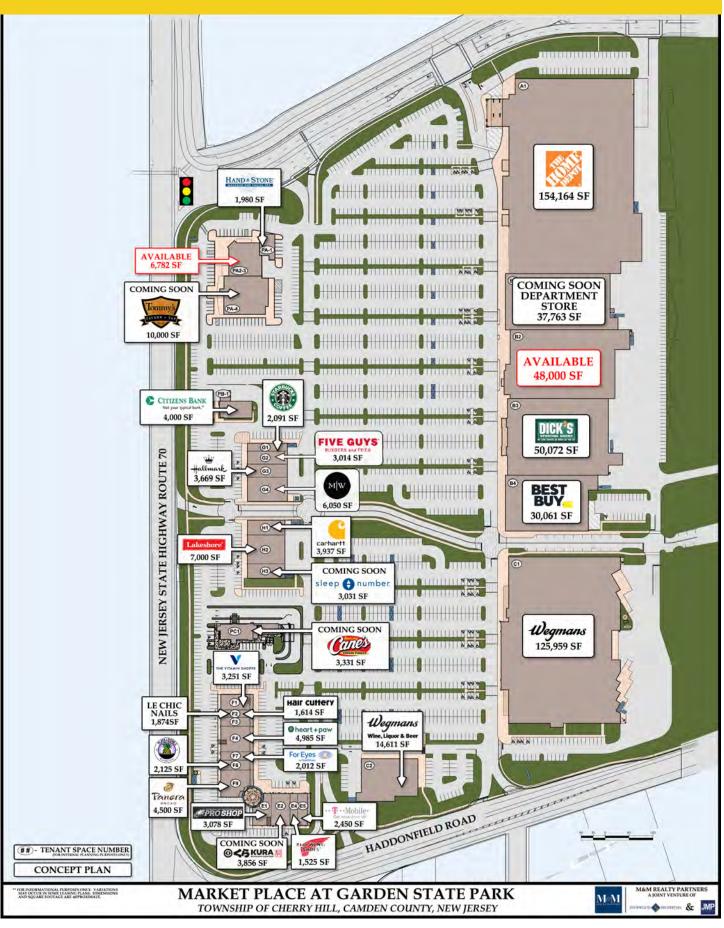

### **UP TO 48,000 SF AVAILABLE**

- Close proximity to Philadelphia, 15 min. from downtown Center City.
- Located alongside Towne Place at Garden State Park featuring Nordstrom Rack, The Cheesecake Factory, BRIO, Barnes & Noble, Ulta Beauty, DSW, etc.
- Also neighboring Commerce Center at Garden State Park anchored by Costco.
- The dominant large box retail development in the region with a tenant roster that reads like a "who's who" list of elite national retailers including Wegmans, The Home Depot, Best Buy, Dick's Sporting Goods, Bed, Bath & Beyond, Christmas Tree Shops, and more.

## **UP TO 48,000 SF AVAILABLE**