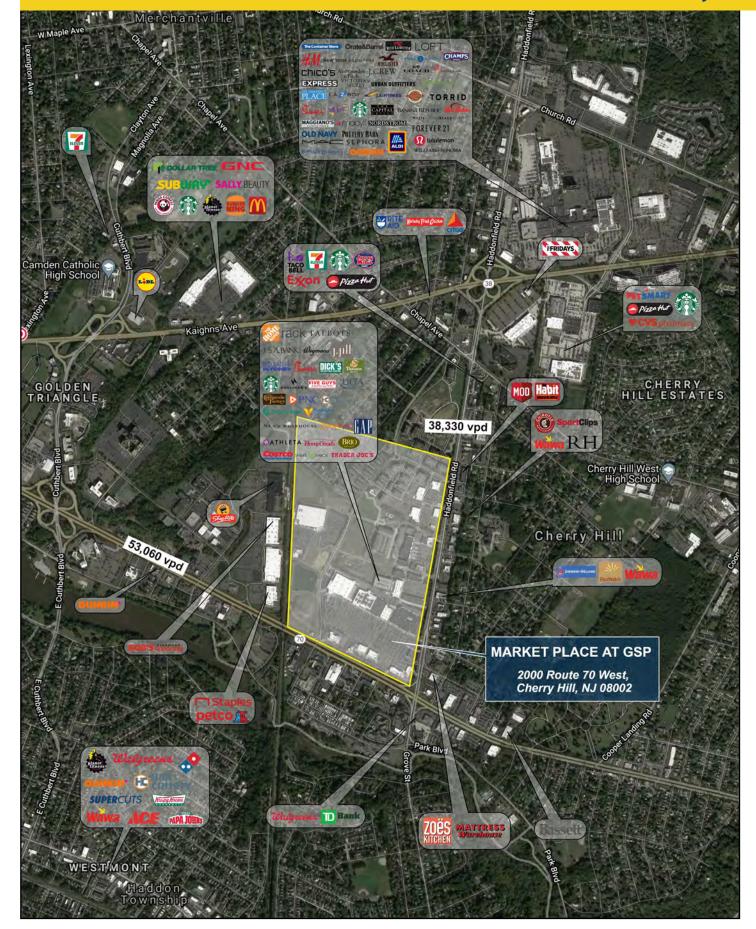

### **UP TO 48,000 SF AVAILABLE**

- Close proximity to Philadelphia, 15 min. from downtown Center City.
- Located alongside Towne Place at Garden State Park featuring Nordstrom Rack, The Cheesecake Factory, BRIO, Barnes & Noble, Ulta Beauty, DSW, etc.
- Also neighboring Commerce Center at Garden State Park anchored by Costco.
- The dominant large box retail development in the region with a tenant roster that reads like a "who's who" list of elite national retailers including Wegmans, The Home Depot, Best Buy, Dick's Sporting Goods, Bed, Bath & Beyond, Christmas Tree Shops, and more.