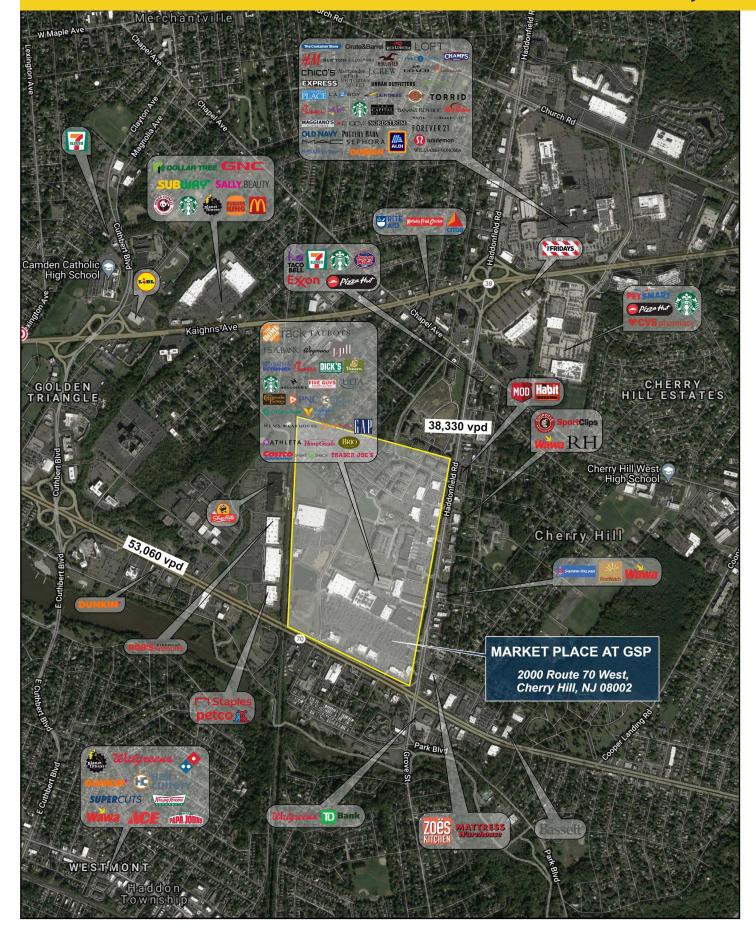

## **UP TO 3,901 SF AVAILABLE**

- Close proximity to Philadelphia, 15 min. from downtown Center City.
- Located alongside Towne Place at Garden State Park featuring Nordstrom Rack, The Cheesecake Factory, BRIO, Barnes & Noble, Ulta Beauty, DSW, etc.
- Also neighboring Commerce Center at Garden State Park anchored by Costco.
- The dominant large box retail development in the region with a tenant roster that reads like a "who's who" list of elite national retailers including Wegmans, The Home Depot, Best Buy, Dick's Sporting Goods, Bed, Bath & Beyond, Christmas Tree Shops, and more.