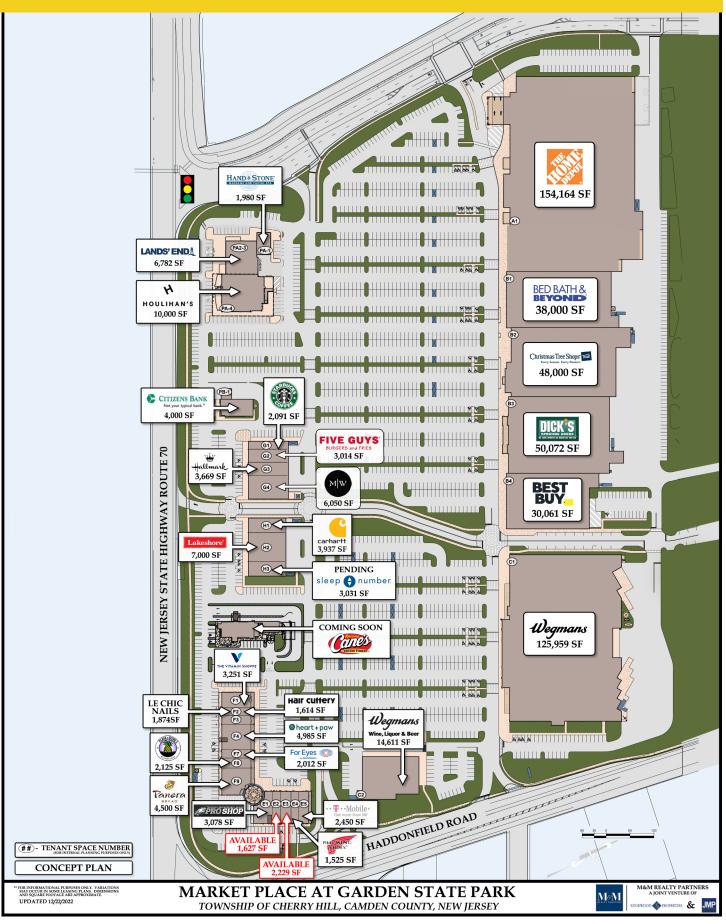

## MARKET PLACE AT GSP

Township of Cherry Hill, Camden County, NJ ---- 2000 Route 70 West

## **UP TO 3,901 SF AVAILABLE**

- Close proximity to Philadelphia, 15 min. from downtown Center City.
- Located alongside Towne Place at Garden State Park featuring Nordstrom Rack, The Cheesecake Factory, BRIO, Barnes & Noble, Ulta Beauty, DSW, etc.
- Also neighboring Commerce Center at Garden State Park anchored by Costco.
- The dominant large box retail development in the region with a tenant roster that reads like a "who's who" list of elite national retailers including Wegmans, The Home Depot, Best Buy, Dick's Sporting Goods, Bed, Bath & Beyond, Christmas Tree Shops, and more.

## **UP TO 3,901 SF AVAILABLE**