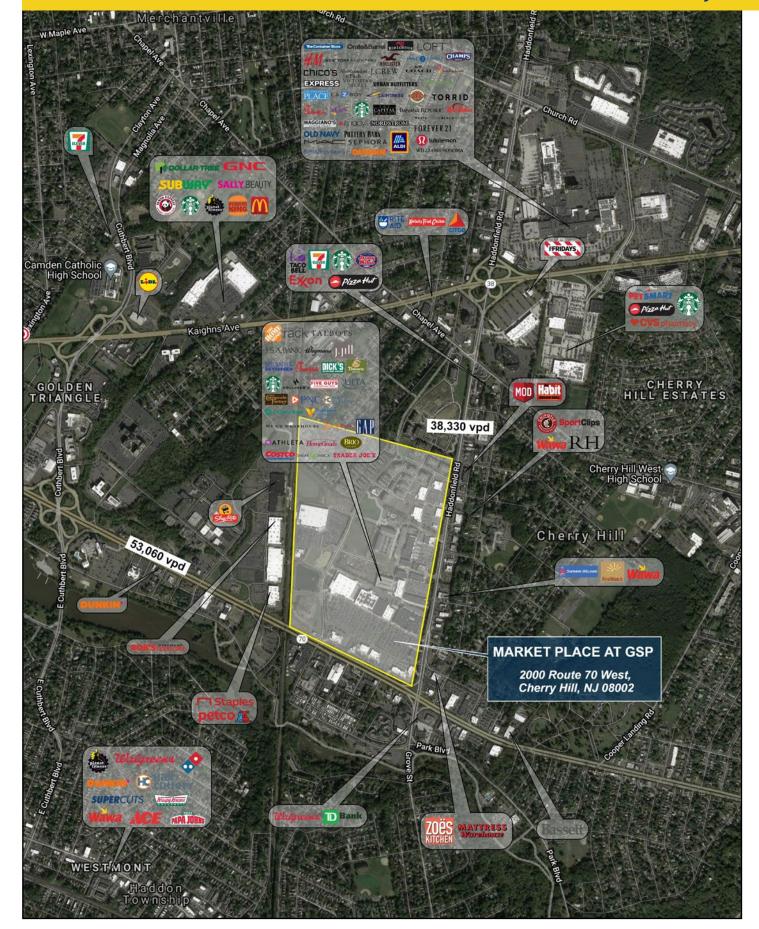

### **UP TO 48,000 SF AVAILABLE**

- Close proximity to Philadelphia, 15 min. from downtown Center City.
- Located alongside Towne Place at Garden State Park featuring Nordstrom Rack, The Cheesecake Factory, BRIO, Barnes & Noble, Ulta Beauty, DSW, etc.
- Also neighboring Commerce Center at Garden State Park anchored by Costco.
- The dominant large box retail development in the region with a tenant roster that reads like a "who's who" list of elite national retailers including Wegmans, The Home Depot, Best Buy, Dick's Sporting Goods, Bed, Bath & Beyond, Christmas Tree Shops, and more.