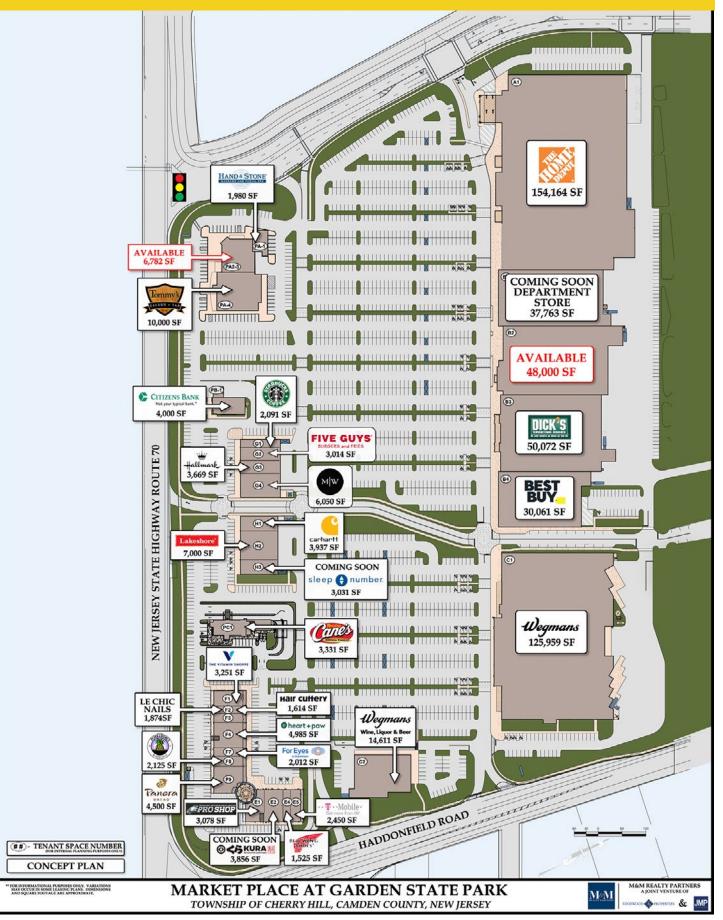

### **UP TO 48,000 SF AVAILABLE**

- Close proximity to Philadelphia, 15 min. from downtown Center City.
- Located alongside Towne Place at Garden State Park featuring Nordstrom Rack, The Cheesecake Factory, BRIO, Barnes & Noble, Ulta Beauty, DSW, etc.
- Also neighboring Commerce Center at Garden State Park anchored by Costco.
- The dominant large box retail development in the region with a tenant roster that reads like a "who's who" list of elite national retailers including Wegmans, The Home Depot, Best Buy, Dick's Sporting Goods, Bed, Bath & Beyond, Christmas Tree Shops, and more.

## **UP TO 48,000 SF AVAILABLE**