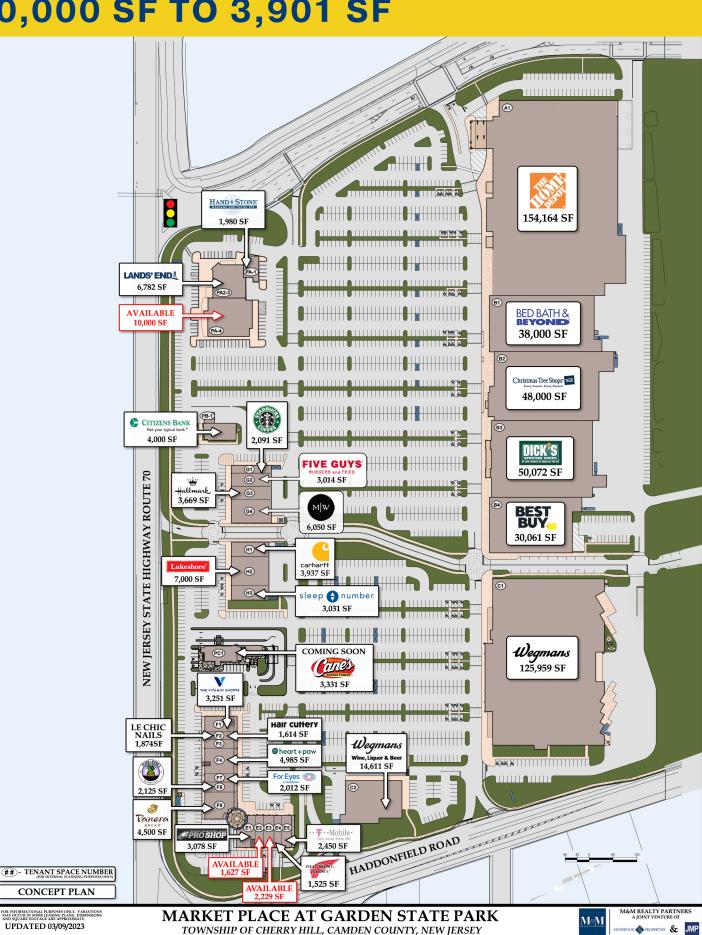

## **SPACES AVAILABLE FROM** 10,000 SF TO 3,901 SF

• Close proximity to Philadelphia, 15 min. from

• Located alongside Towne Place at Garden State Park featuring Nordstrom Rack, The Cheesecake Factory, BRIO, Barnes & Noble, Ulta Beauty, DSW, etc.

# SPACES AVAILABLE FROM 10,000 SF TO 3,901 SF

# visit siteplan