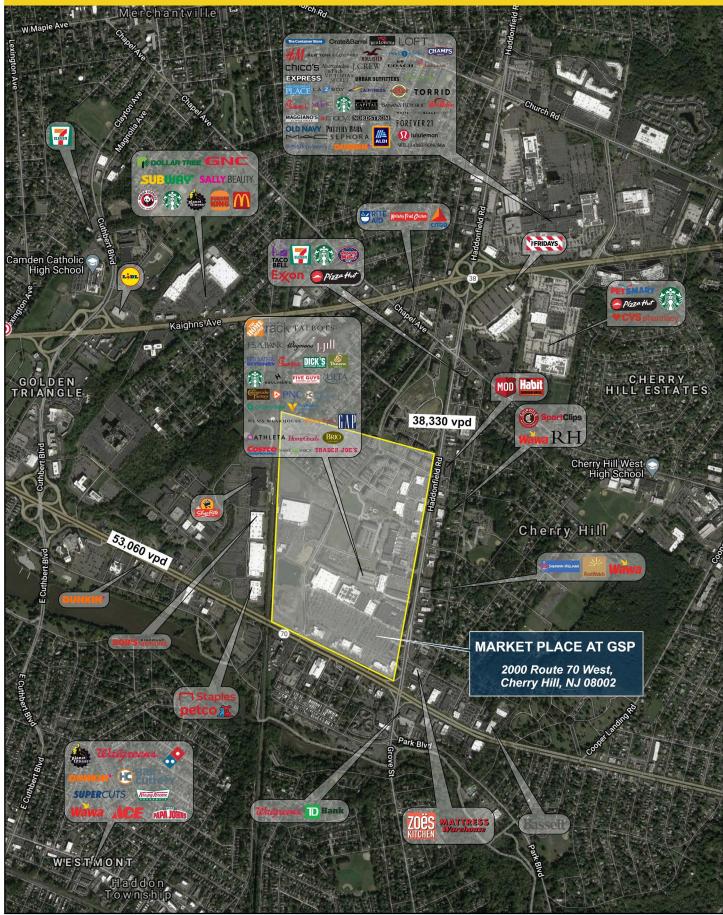

# MARKET PLACE AT GSP

Township of Cherry Hill, Camden County, NJ ---- 2000 Route 70 West

- downtown Center City.
- Park anchored by Costco.

Luxury rental apartments, as well as condominiums and townhomes for sale are also available at this mixed-use community.

## **SPACES AVAILABLE FROM** 10,000 SF TO 3,901 SF

• Close proximity to Philadelphia, 15 min. from

• Located alongside Towne Place at Garden State Park featuring Nordstrom Rack, The Cheesecake Factory, BRIO, Barnes & Noble, Ulta Beauty, DSW, etc.

Also neighboring Commerce Center at Garden State

• The dominant large box retail development in the region with a tenant roster that reads like a "who's who" list of elite national retailers including Wegmans, The Home Depot, Best Buy, Dick's Sporting Goods, Bed, Bath & Beyond, Christmas Tree Shops, and more.