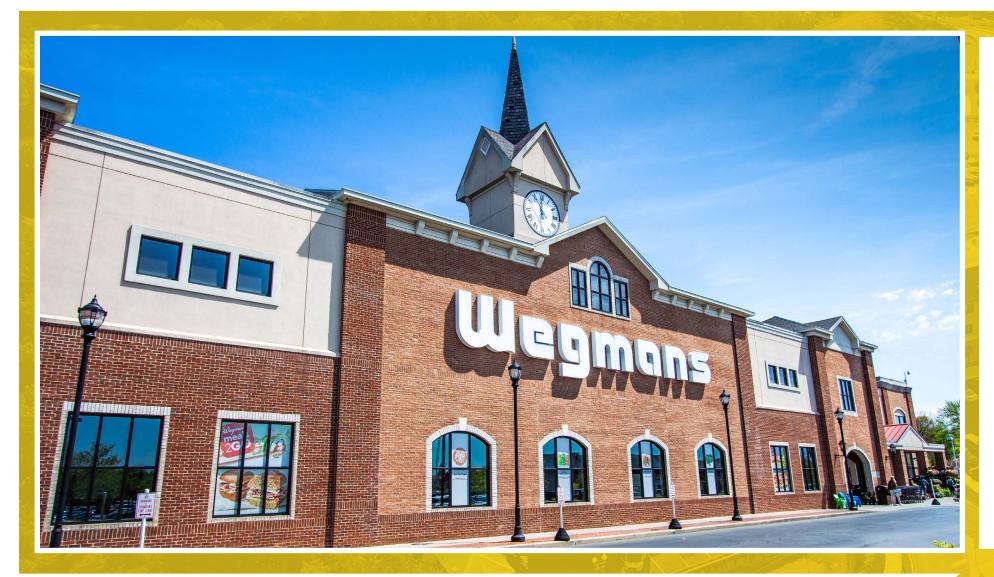

# MARKET PLACE AT GSP

Township of Cherry Hill, Camden County, NJ ---- 2000 Route 70 West

## **UP TO 3,901 SF AVAILABLE**

- Close proximity to Philadelphia, 15 min. from downtown Center City.
- Located alongside Towne Place at Garden State Park featuring Nordstrom Rack, The Cheesecake Factory, BRIO, Barnes & Noble, Ulta Beauty, DSW, etc.
- Also neighboring Commerce Center at Garden State Park anchored by Costco.
- The dominant large box retail development in the region with a tenant roster that reads like a "who's who" list of elite national retailers including Wegmans, The Home Depot, Best Buy, Dick's Sporting Goods, Bed, Bath & Beyond, Christmas Tree Shops, and more.