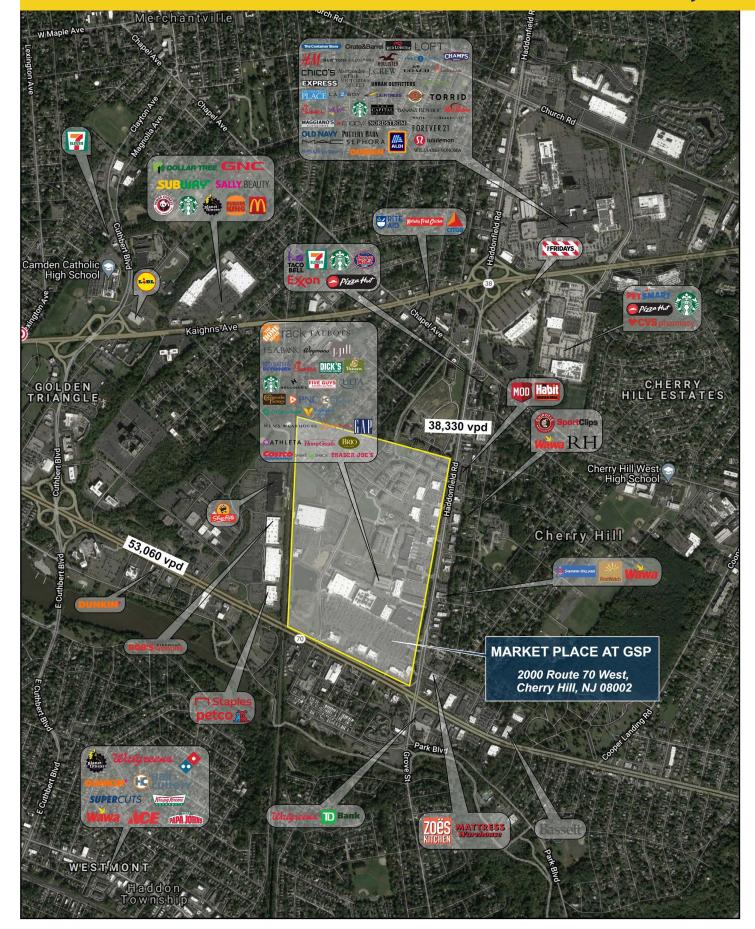

# MARKET PLACE AT GSP

Township of Cherry Hill, Camden County, NJ ---- 2000 Route 70 West

## **UP TO 3,901 SF AVAILABLE**

- Close proximity to Philadelphia, 15 min. from downtown Center City.
- Located alongside Towne Place at Garden State Park featuring Nordstrom Rack, The Cheesecake Factory, BRIO, Barnes & Noble, Ulta Beauty, DSW, etc.
- Also neighboring Commerce Center at Garden State Park anchored by Costco.
- The dominant large box retail development in the region with a tenant roster that reads like a "who's who" list of elite national retailers including Wegmans, The Home Depot, Best Buy, Dick's Sporting Goods, Bed, Bath & Beyond, Christmas Tree Shops, and more.

# **UP TO 3,901 SF AVAILABLE**