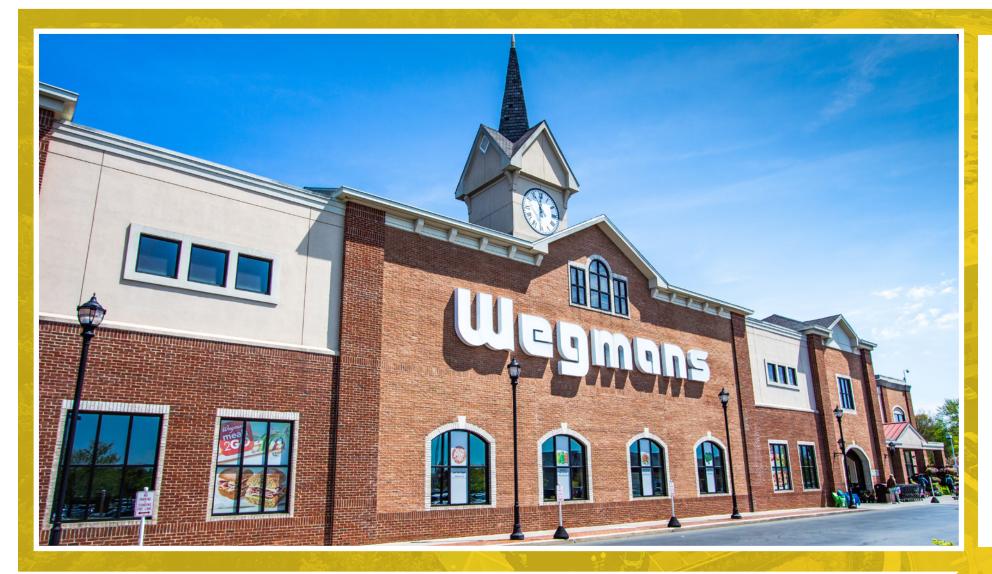

# MARKET PLACE AT GSP

Township of Cherry Hill, Camden County, NJ ---- 2000 Route 70 West

#### **FULLY LEASED**

- Close proximity to Philadelphia, 15 min. from downtown Center City.
- Located alongside Towne Place at Garden State Park featuring Nordstrom Rack, The Cheesecake Factory, BRIO, Barnes & Noble, Ulta Beauty, DSW, etc.
- Also neighboring Commerce Center at Garden State Park anchored by Costco.
- The dominant large box retail development in the region with a tenant roster that reads like a "who's who" list of elite national retailers including Wegmans, The Home Depot, Best Buy, Dick's Sporting Goods, Bed, Bath & Beyond, Christmas Tree Shops, and more.