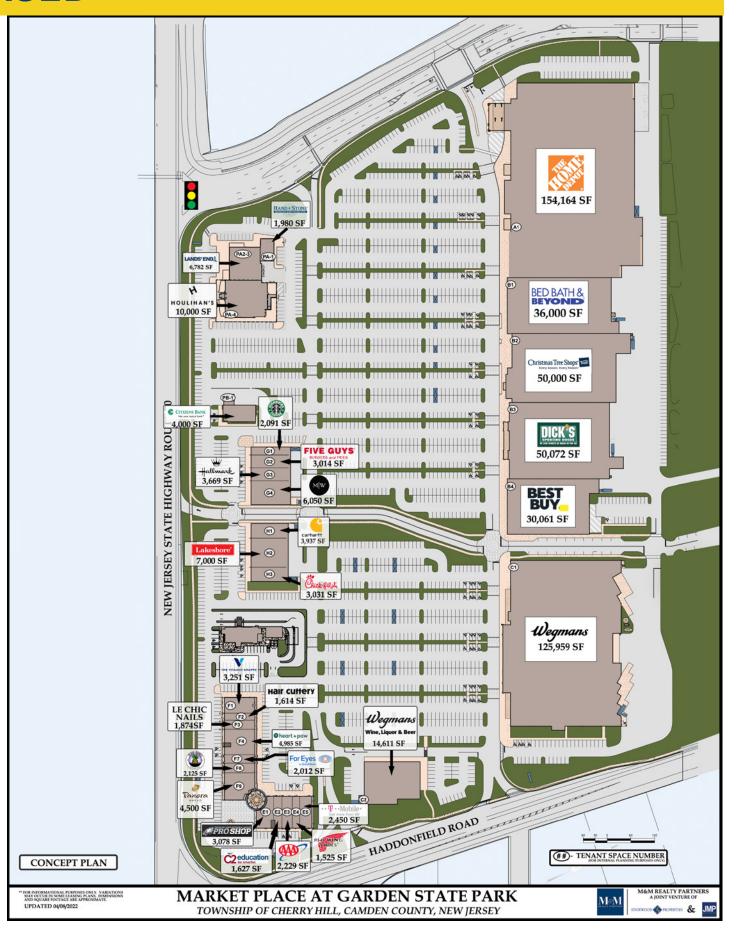

# MARKET PLACE AT GSP

Township of Cherry Hill, Camden County, NJ ---- 2000 Route 70 West

#### **FULLY LEASED**

- Close proximity to Philadelphia, 15 min. from downtown Center City.
- Located alongside Towne Place at Garden State Park featuring Nordstrom Rack, The Cheesecake Factory, BRIO, Barnes & Noble, Ulta Beauty, DSW, etc.
- Also neighboring Commerce Center at Garden State Park anchored by Costco.
- The dominant large box retail development in the region with a tenant roster that reads like a "who's who" list of elite national retailers including Wegmans, The Home Depot, Best Buy, Dick's Sporting Goods, Bed, Bath & Beyond, Christmas Tree Shops, and more.

## **FULLY LEASED**