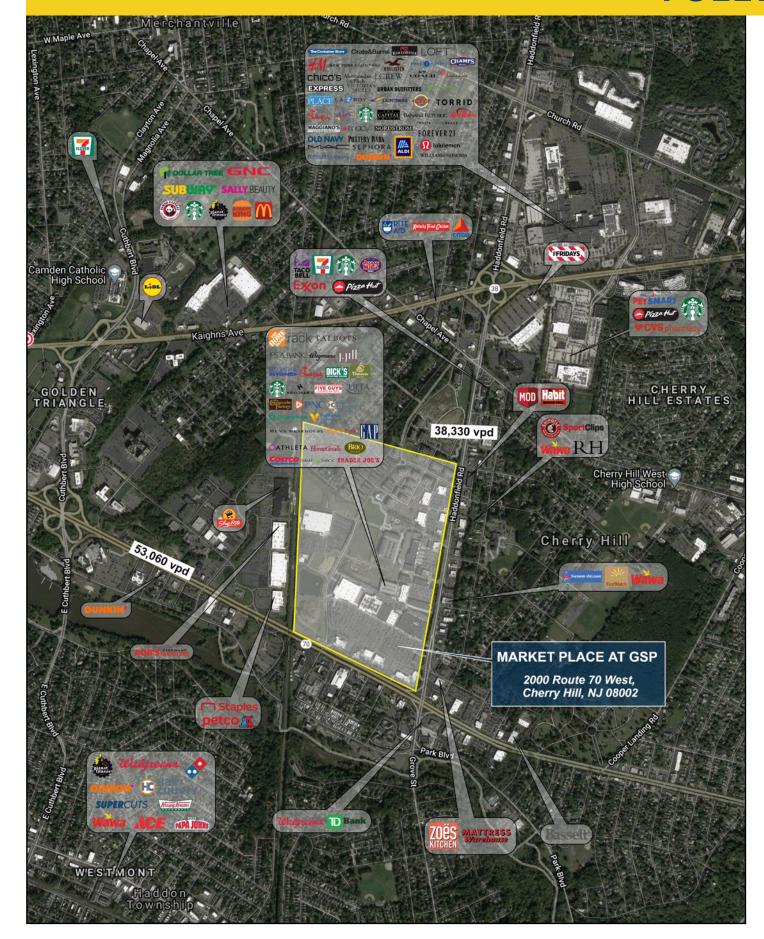

# MARKET PLACE AT GSP

Township of Cherry Hill, Camden County, NJ ---- 2000 Route 70 West

#### **FULLY LEASED**

- Close proximity to Philadelphia, 15 min. from downtown Center City.
- Located alongside Towne Place at Garden State Park featuring Nordstrom Rack, The Cheesecake Factory, BRIO, Barnes & Noble, Ulta Beauty, DSW, etc.
- Also neighboring Commerce Center at Garden State Park anchored by Costco.
- The dominant large box retail development in the region with a tenant roster that reads like a "who's who" list of elite national retailers including Wegmans, The Home Depot, Best Buy, Dick's Sporting Goods, Bed, Bath & Beyond, Christmas Tree Shops, and more.