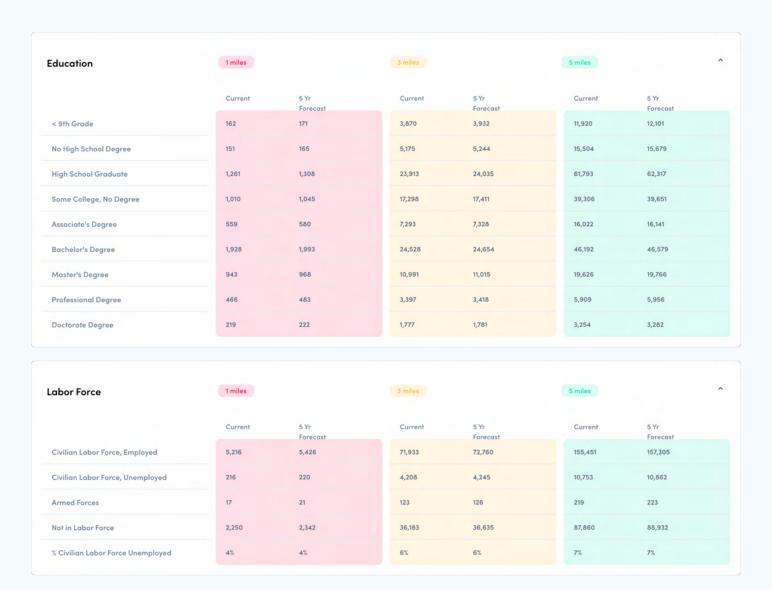

| Population by Industry            | 1 miles |                  | 3 miles | 3 miles          |         |                  | , |  |
|-----------------------------------|---------|------------------|---------|------------------|---------|------------------|---|--|
|                                   |         |                  |         |                  |         |                  |   |  |
|                                   | Current | 5 Yr<br>Forecast | Current | 5 Yr<br>Forecast | Current | 5 Yr<br>Forecast |   |  |
| Accommdtn/Food Svcs               | 232     | 240              | 4,292   | 4,344            | 10,565  | 10,717           |   |  |
| Admin/Spprt/Waste Mgmt            | 126     | 137              | 2,180   | 2,211            | 5,435   | 5,494            |   |  |
| Ag