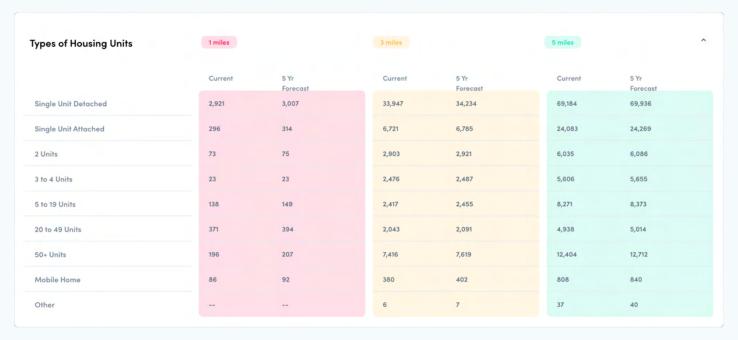

| Population by Industry            | 1 miles |                  | 3 miles | 3 miles          |         |                  | , |  |
|-----------------------------------|---------|------------------|---------|------------------|---------|------------------|---|--|
|                                   |         |                  |         |                  |         |                  |   |  |
|                                   | Current | 5 Yr<br>Forecast | Current | 5 Yr<br>Forecast | Current | 5 Yr<br>Forecast |   |  |
| Accommdtn/Food Svcs               | 232     | 240              | 4,292   | 4,344            | 10,565  | 10,717           |   |  |
| Admin/Spprt/Waste Mgmt            | 126     | 137              | 2,180   | 2,211            | 5,435   | 5,494            |   |  |