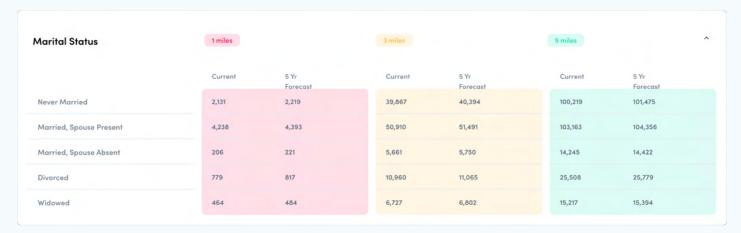

| Population by Industry            | 1 miles |                  | 3 miles | 3 miles          |         |                  | , |  |
|-----------------------------------|---------|------------------|---------|------------------|---------|------------------|---|--|
|                                   |         |                  |         |                  |         |                  |   |  |
|                                   | Current | 5 Yr<br>Forecast | Current | 5 Yr<br>Forecast | Current | 5 Yr<br>Forecast |   |  |
| Accommdtn/Food Svcs               | 232     | 240              | 4,292   | 4,344            | 10,565  | 10,717           |   |  |
| Admin/Spprt/Waste Mgmt            | 126     | 137              | 2,180   | 2,211            | 5,435   | 5,494            |   |