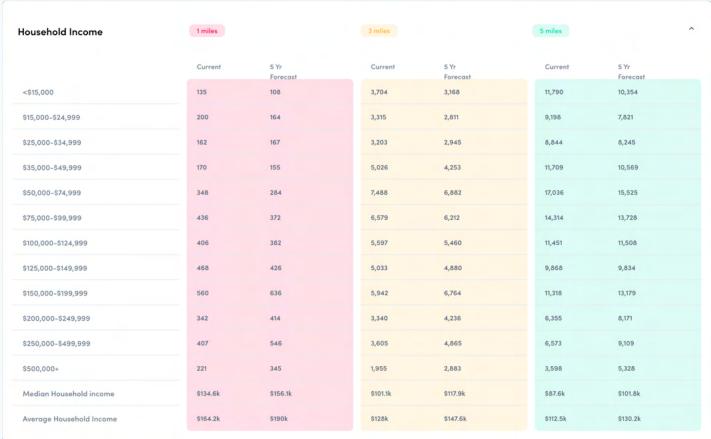

| Population by Industry            | 1 miles |                  | 3 miles | 3 miles          |         |                  | , |  |
|-----------------------------------|---------|------------------|---------|------------------|---------|------------------|---|--|
|                                   |         |                  |         |                  |         |                  |   |  |
|                                   | Current | 5 Yr<br>Forecast | Current | 5 Yr<br>Forecast | Current | 5 Yr<br>Forecast |   |  |
| Accommdtn/Food Svcs               | 232     | 240              | 4,292   | 4,344            | 10,565  | 10,717           |   |  |
| Admin/Spprt/Waste Mgmt            | 126     | 137              | 2,180   | 2,211            | 5,435   | 5,494            |   |  |
|