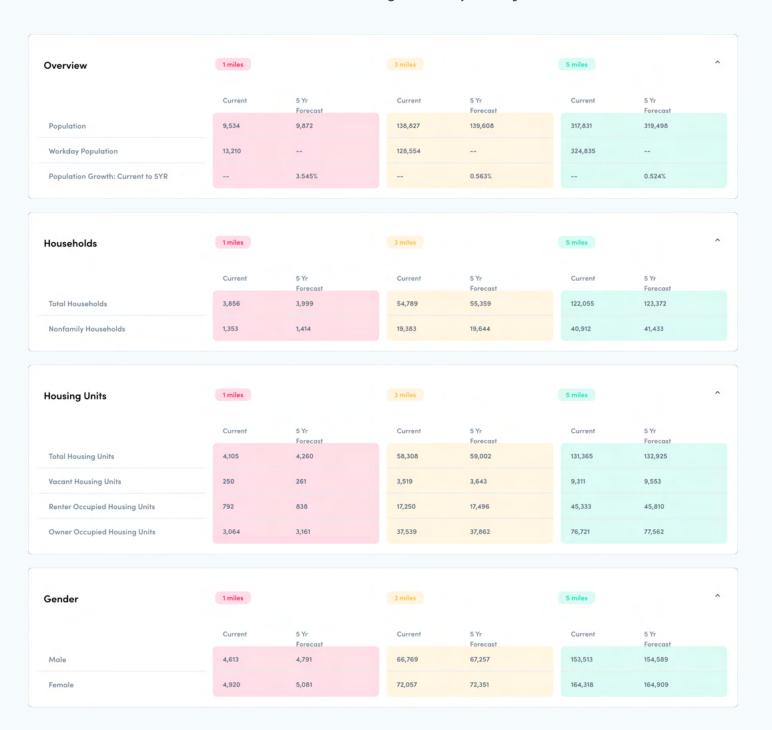

| Population by Industry            | 1 miles |                  | 3 miles | 3 miles          |         |                  | , |  |
|-----------------------------------|---------|------------------|---------|------------------|---------|------------------|---|--|
|                                   |         |                  |         |                  |         |                  |   |  |
|                                   | Current | 5 Yr<br>Forecast | Current | 5 Yr<br>Forecast | Current | 5 Yr<br>Forecast |   |  |
| Accommdtn/Food Svcs               | 232     | 240              | 4,292   | 4,344            | 10,565  | 10,717           |   |  |
| Admin/Spprt/Waste Mgmt            | 126     | 137              | 2,180   | 2,211            | 5,435   | 5,494            |