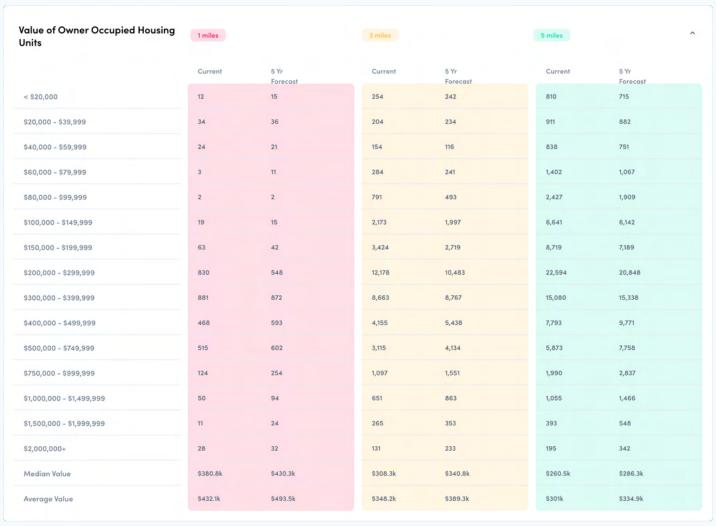

| Population by Industry            | 1 miles |                  | 3 miles | 3 miles          |         |                  | , |  |
|-----------------------------------|---------|------------------|---------|------------------|---------|------------------|---|--|
|                                   |         |                  |         |                  |         |                  |   |  |
|                                   | Current | 5 Yr<br>Forecast | Current | 5 Yr<br>Forecast | Current | 5 Yr<br>Forecast |   |  |
| Accommdtn/Food Svcs               | 232     | 240              | 4,292   | 4,344            | 10,565  | 10,717           |   |  |
| Admin/Spprt/Waste Mgmt            | 126     | 137              | 2,180   | 2,211            | 5,435   | 5,494            |   |