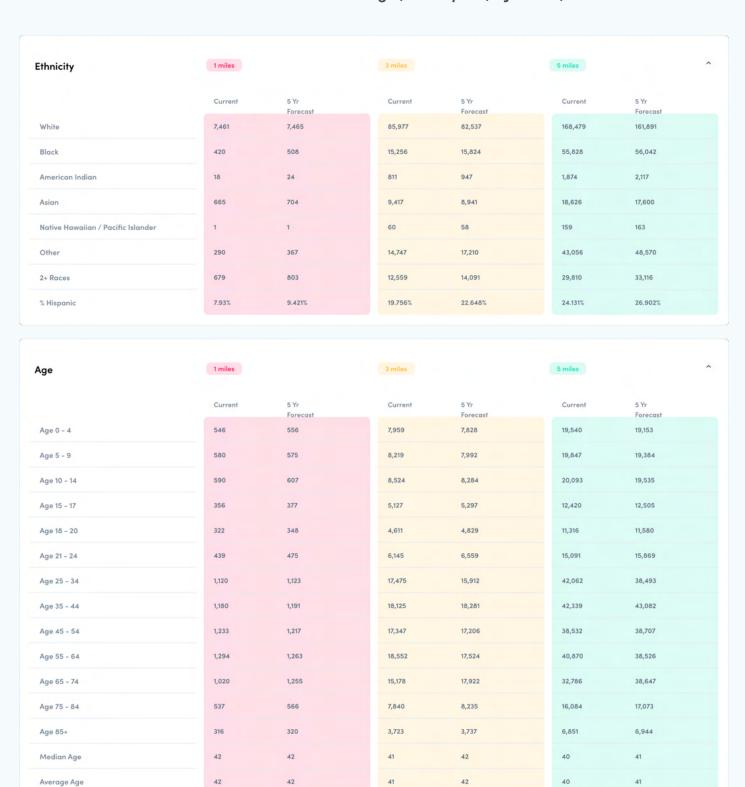

| Population by Industry            | 1 miles |                  | 3 miles | 3 miles          |         |                  | , |  |
|-----------------------------------|---------|------------------|---------|------------------|---------|------------------|---|--|
|                                   |         |                  |         |                  |         |                  |   |  |
|                                   | Current | 5 Yr<br>Forecast | Current | 5 Yr<br>Forecast | Current | 5 Yr<br>Forecast |   |  |
| Accommdtn/Food Svcs               | 232     | 240              | 4,292   | 4,344            | 10,565  | 10,717           |   |  |
| Admin/Spprt/Waste Mgmt            | 126     | 137              | 2,180   | 2,211            | 5,435   | 5,494            |