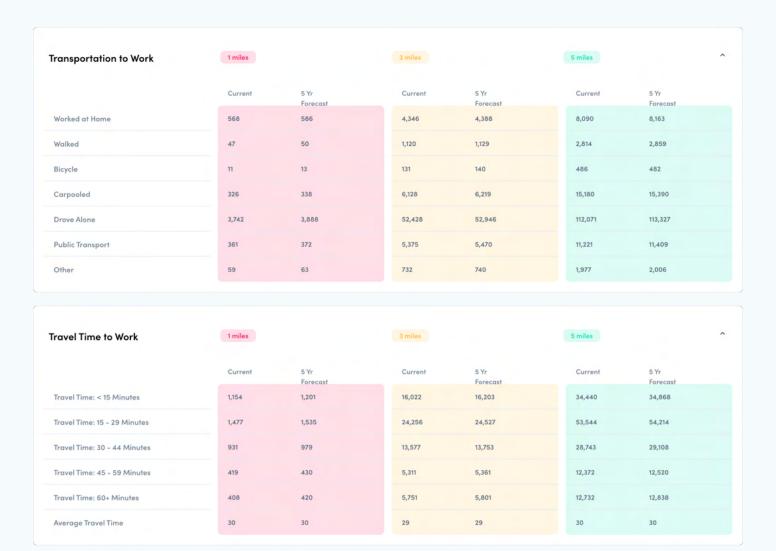

| Population by Industry            | 1 miles |                  | 3 miles | 3 miles          |         |                  | , |  |
|-----------------------------------|---------|------------------|---------|------------------|---------|------------------|---|--|
|                                   |         |                  |         |                  |         |                  |   |  |
|                                   | Current | 5 Yr<br>Forecast | Current | 5 Yr<br>Forecast | Current | 5 Yr<br>Forecast |   |  |
| Accommdtn/Food Svcs               | 232     | 240              | 4,292   | 4,344            | 10,565  | 10,717           |   |  |
| Admin/Spprt/Waste Mgmt            | 126     | 137              | 2,180   | 2,211            | 5,435   | 5,494            |   |  |
| Agri