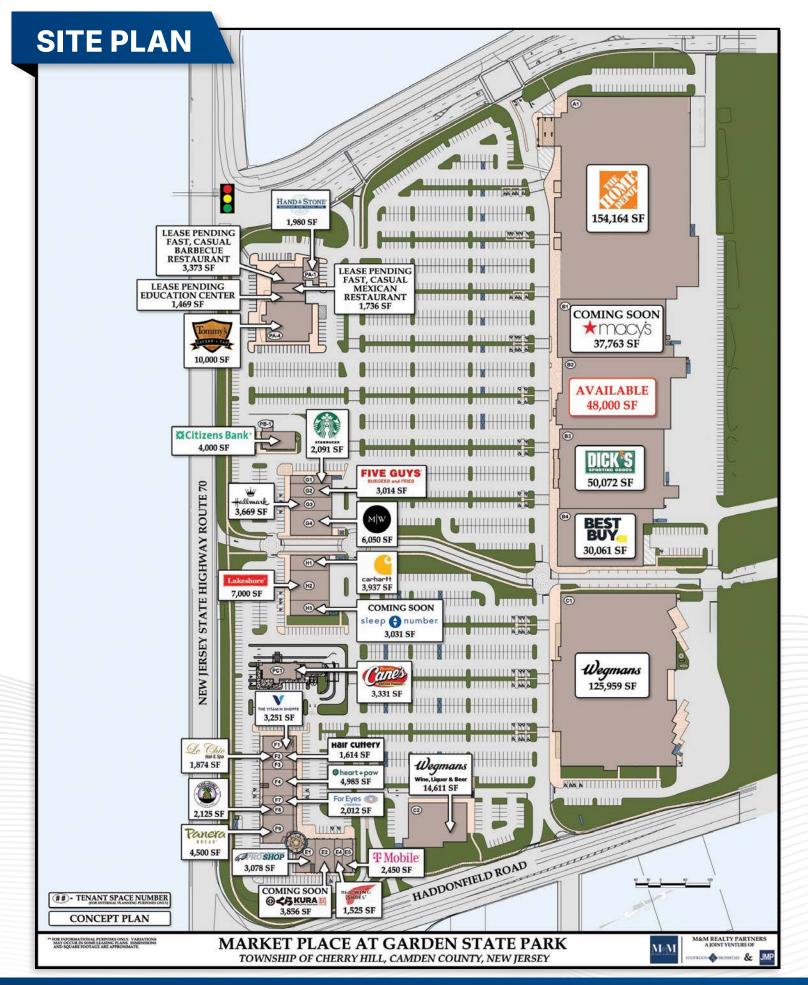

## MARKET PLACE AT GSP

Township of Cherry Hill, Camden County, NJ - 2000 Route 70 West

1260 Stelton Road, Piscataway, NJ 08854 732.985.1900 | edgewoodproperties.com

## **PROPERTY HIGHLIGHTS**

- Conveniently positioned alongside <u>Towne Place at Garden State Park</u> featuring <u>Nordstrom Rack</u>, <u>The Cheesecake Factory</u>, <u>BRIO</u>, <u>Barnes & Noble</u>, <u>Ulta Beauty</u>, <u>DSW</u>, <u>GAP</u>, <u>Talbots</u>, <u>Loft</u>, <u>etc</u>.
- The dominant large box retail development in the region with a tenant roster that reads like a "who's who" list of elite national retailers including Wegmans, The Home Depot, Best Buy, Dick's Sporting Goods, and more
- Neighboring <u>Commerce Center at Garden State Park</u> anchored by Costco
- Immediate proximity to Philadelphia, 15 min. from downtown Center City
- Luxury apartments, as well as condominiums and townhomes for sale are also available at this mixed-use community