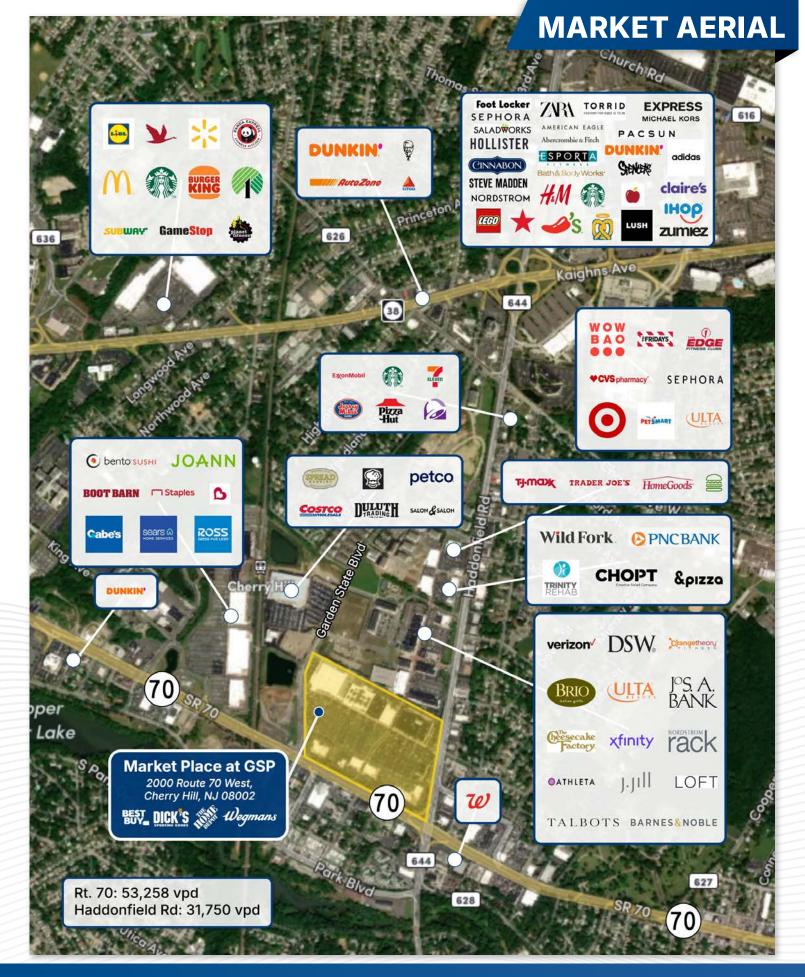

## **PROPERTY HIGHLIGHTS**

- Conveniently positioned alongside <u>Towne Place at Garden State Park</u> featuring <u>Nordstrom Rack</u>, <u>The Cheesecake Factory</u>, <u>BRIO</u>, <u>Barnes & Noble</u>, <u>Ulta Beauty</u>, <u>DSW</u>, <u>GAP</u>, <u>Talbots</u>, <u>Loft</u>, <u>etc</u>.
- The dominant large box retail development in the region with a tenant roster that reads like a "who's who" list of elite national retailers including Wegmans, The Home Depot, Best Buy, Dick's Sporting Goods, and more
- Neighboring <u>Commerce Center at Garden State Park</u> anchored by Costco
- Immediate proximity to Philadelphia, 15 min. from downtown Center City
- Luxury apartments, as well as condominiums and townhomes for sale are also available at this mixed-use community

## **CO-TENANTS**