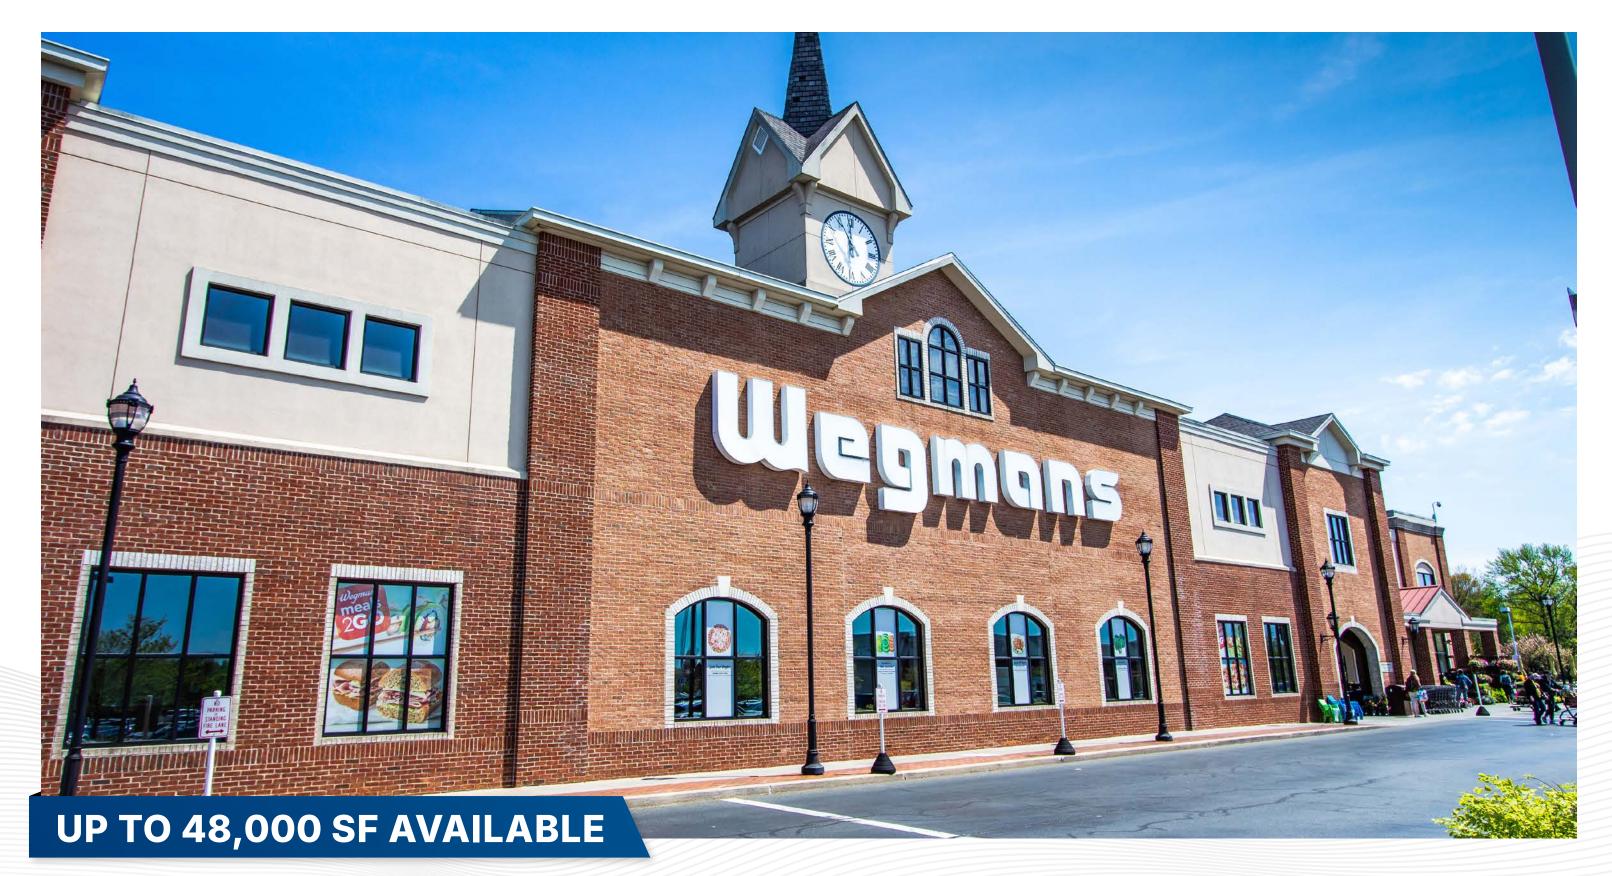

## MARKET PLACE AT GSP

Township of Cherry Hill, Camden County, NJ - 2000 Route 70 West

1260 Stelton Road, Piscataway, NJ 08854 732.985.1900 | edgewoodproperties.com

## **PROPERTY HIGHLIGHTS**

- Conveniently positioned alongside <u>Towne Place at Garden State Park</u> featuring <u>Nordstrom Rack</u>, <u>The Cheesecake Factory</u>, <u>BRIO</u>, <u>Barnes & Noble</u>, <u>Ulta Beauty</u>, <u>DSW</u>, <u>GAP</u>, <u>Talbots</u>, <u>Loft</u>, <u>etc</u>.
- The dominant large box retail development in the region with a tenant roster that reads like a "who's who" list of elite national retailers including Wegmans, The Home Depot, Best Buy, Dick's Sporting Goods, and more
- Neighboring <u>Commerce Center at Garden State Park</u> anchored by Costco
- Immediate proximity to Philadelphia, 15 min. from downtown Center City
- Luxury apartments, as well as condominiums and townhomes for sale are also available at this mixed-use community