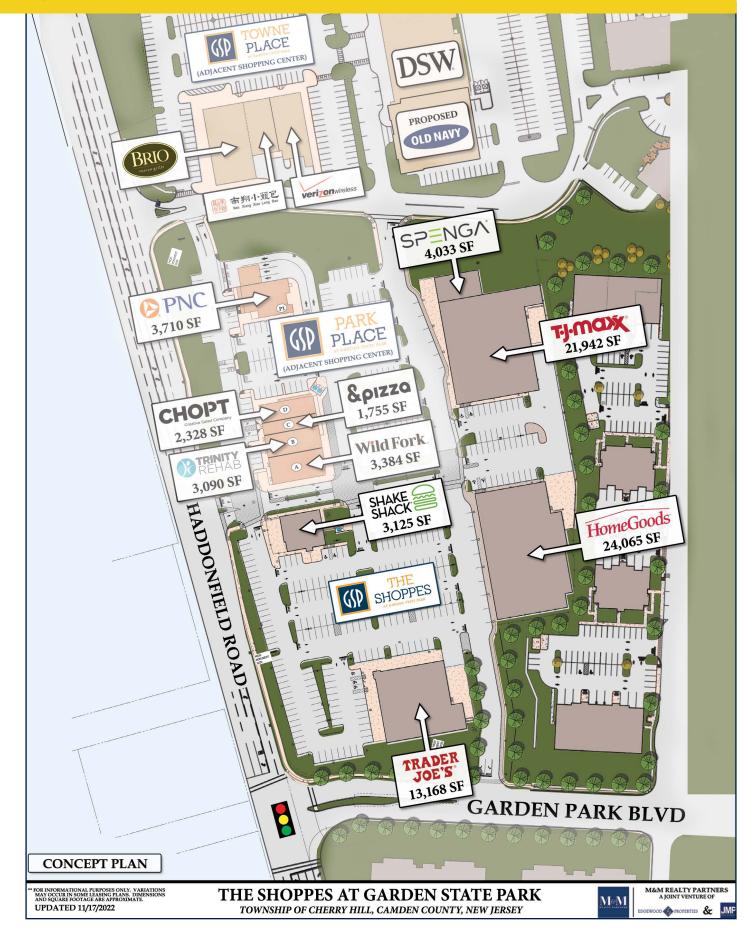

## **FULLY LEASED**

- Located in immediate proximity to 1,100+ new residential units that are part of the overall Garden State Park development.
- Neighboring Commerce Center at Garden State Park anchored by Costco.
- Located alongside Towne Place at Garden State Park featuring Nordstrom Rack, The Cheesecake Factory, BRIO, Barnes & Noble, Ulta Beauty, DSW, etc.
- Adjacent to 550,000+ SF Market Place at Garden State Park featuring The Home Depot, Wegmans, Best Buy, Bed Bath & Beyond, Christmas Tree Shops, Dick's Sporting Goods, and more.
- Immediate proximity to Philadelphia, 15 min. from downtown Center City.

## **FULLY LEASED**