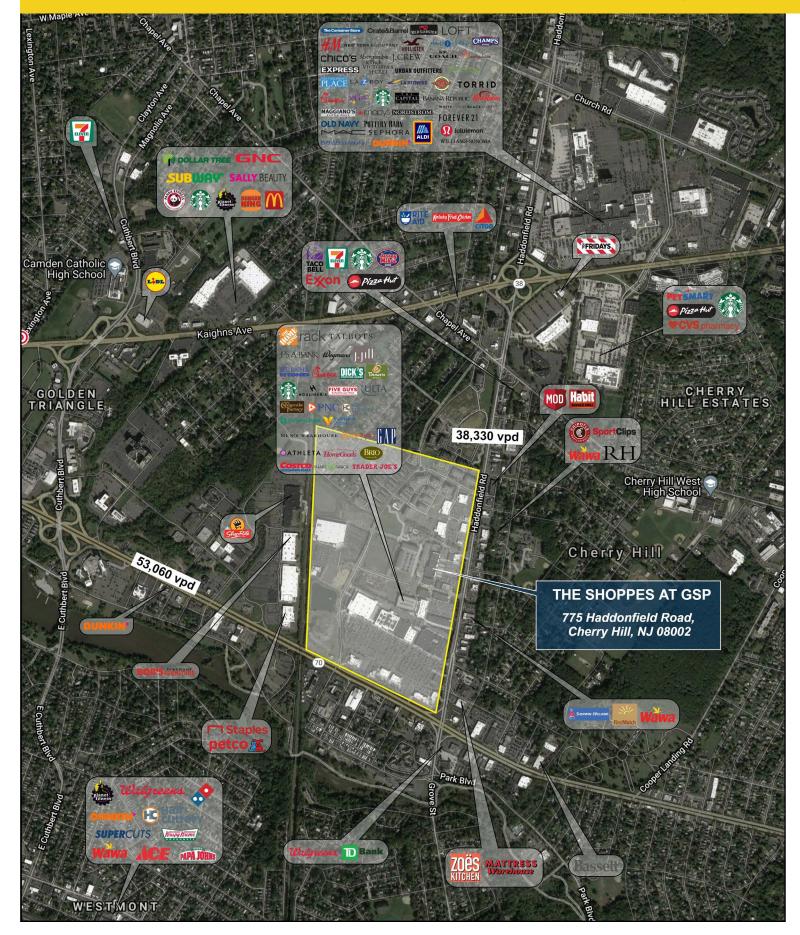

## **FULLY LEASED**

- Located in immediate proximity to 1,100+ new residential units that are part of the overall Garden State Park development.
- Neighboring Commerce Center at Garden State Park anchored by Costco.
- Located alongside Towne Place at Garden State Park featuring Nordstrom Rack, The Cheesecake Factory, BRIO, Barnes & Noble, Ulta Beauty, DSW, etc.
- Adjacent to 550,000+ SF Market Place at Garden State Park featuring The Home Depot, Wegmans, Best Buy, Bed Bath & Beyond, Christmas Tree Shops, Dick's Sporting Goods, and more.
- Immediate proximity to Philadelphia, 15 min. from downtown Center City.