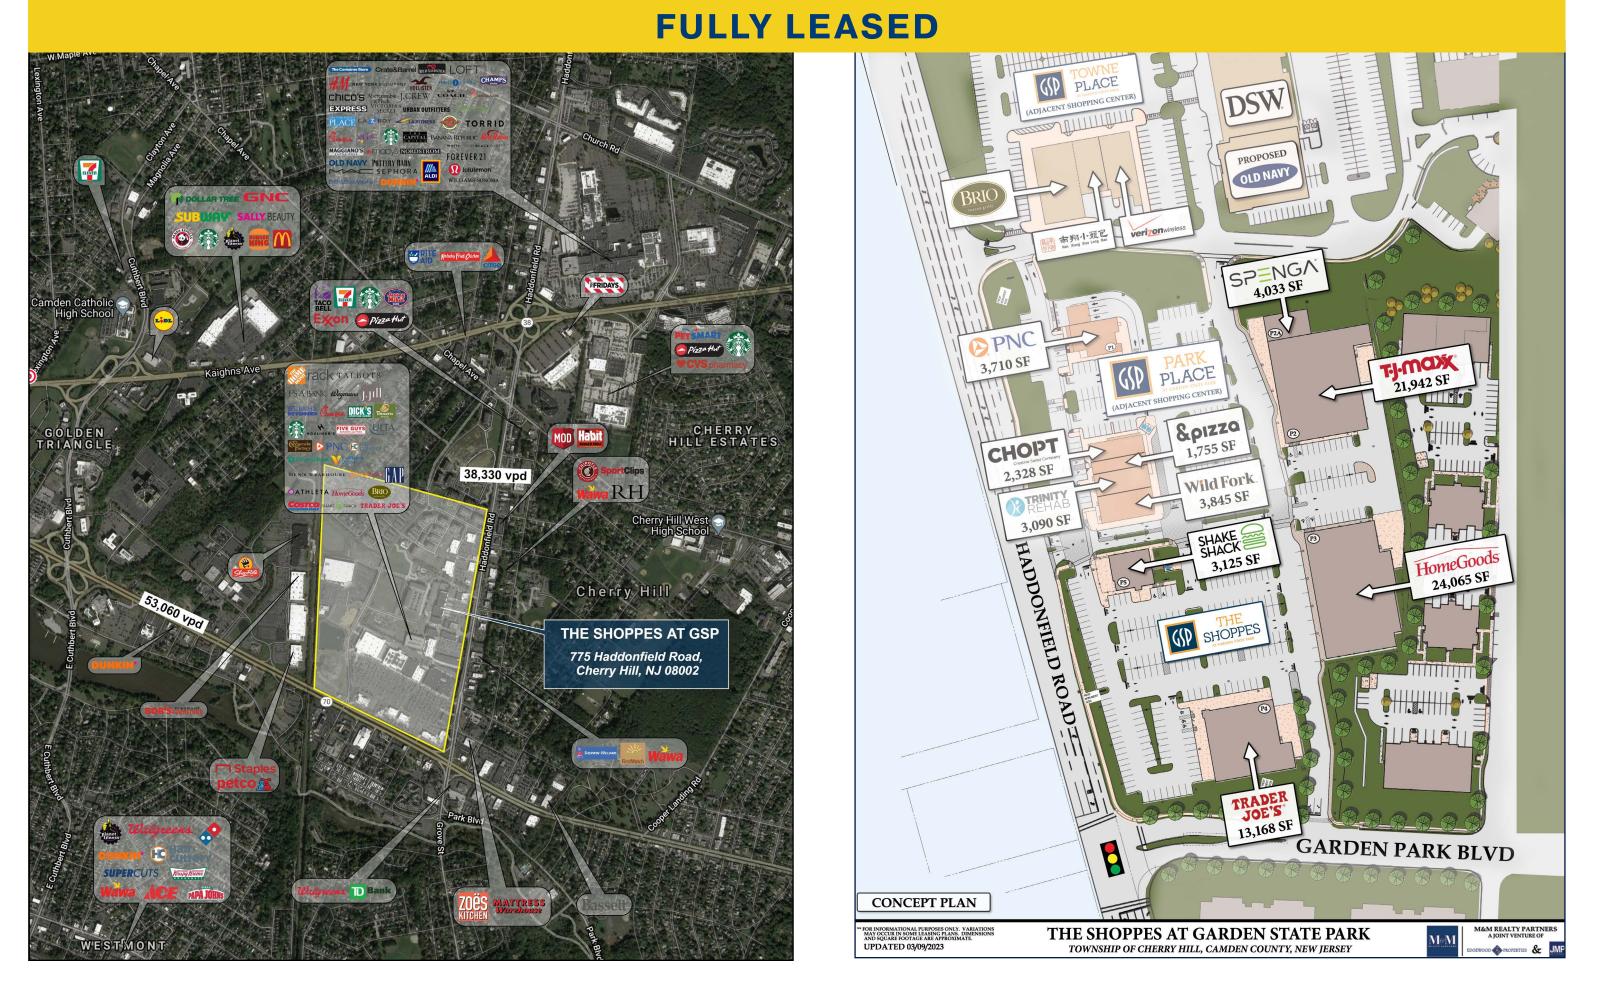

## **FULLY LEASED**

 Located in immediate proximity to 1,100+ new residential units that are part of the overall Garden State Park

Neighboring Commerce Center at Garden State Park

Located alongside Towne Place at Garden State Park featuring Nordstrom Rack, The Cheesecake Factory, BRIO, Barnes & Noble, Ulta Beauty, DSW, etc.

Adjacent to 550,000+ SF Market Place at Garden State Park featuring The Home Depot, Wegmans, Best Buy, Bed Bath & Beyond, Christmas Tree Shops, Dick's Sporting Goods,

Immediate proximity to Philadelphia, 15 min. from