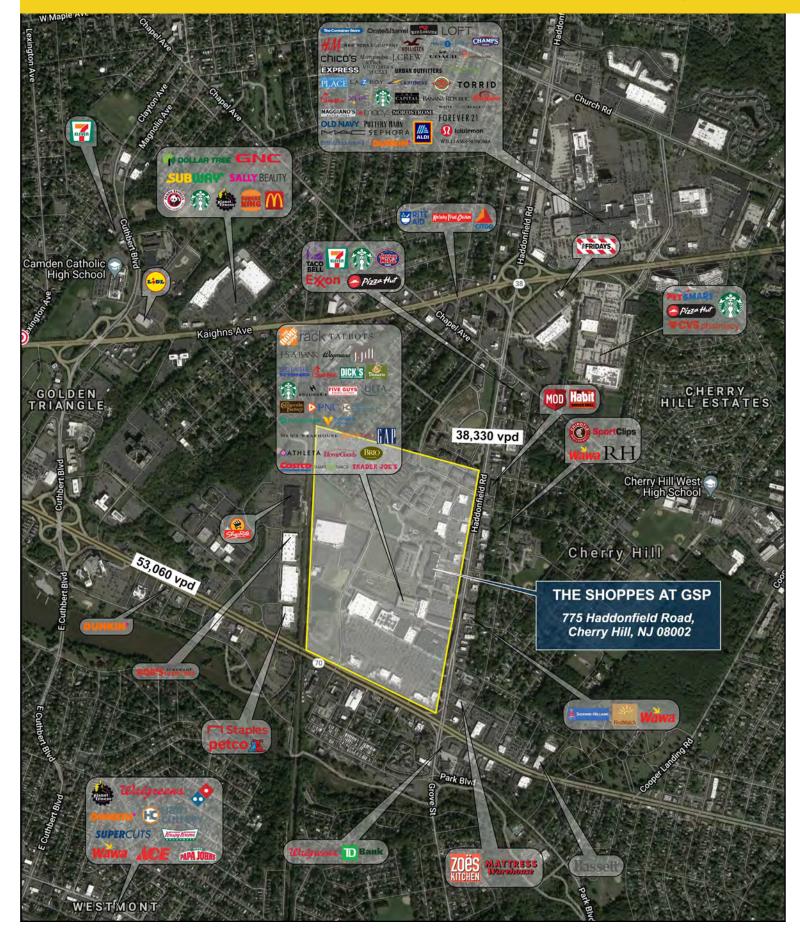

### **FULLY LEASED**

- Located in immediate proximity to 1,100+ new residential units that are part of the overall Garden State Park development.
- Neighboring Commerce Center at Garden State Park anchored by Costco.
- Located alongside Towne Place at Garden State Park featuring Nordstrom Rack, The Cheesecake Factory, BRIO, Barnes & Noble, Ulta Beauty, DSW, etc.
- Adjacent to 550,000+ SF Market Place at Garden State Park featuring The Home Depot, Wegmans, Best Buy, Bed Bath & Beyond, Christmas Tree Shops, Dick's Sporting Goods, and more.
- Immediate proximity to Philadelphia, 15 min. from downtown Center City.