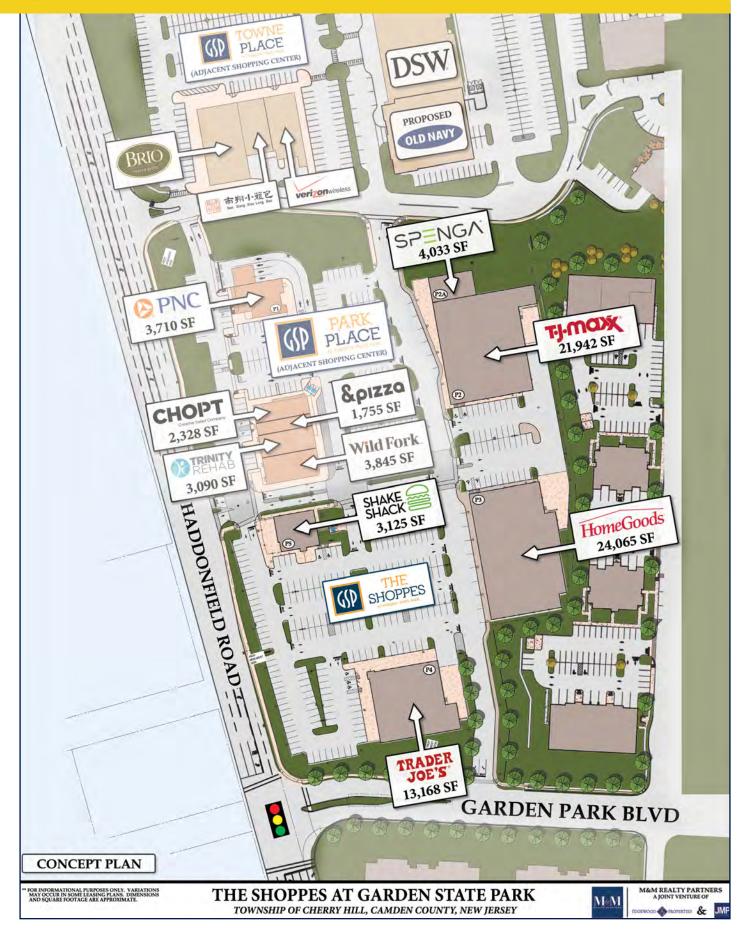

### **FULLY LEASED**

- Located in immediate proximity to 1,100+ new residential units that are part of the overall Garden State Park development.
- Neighboring Commerce Center at Garden State Park anchored by Costco.
- Located alongside Towne Place at Garden State Park featuring Nordstrom Rack, The Cheesecake Factory, BRIO, Barnes & Noble, Ulta Beauty, DSW, etc.
- Adjacent to 550,000+ SF Market Place at Garden State Park featuring The Home Depot, Wegmans, Best Buy, Bed Bath & Beyond, Christmas Tree Shops, Dick's Sporting Goods, and more.
- Immediate proximity to Philadelphia, 15 min. from downtown Center City.

#### **FEATURING**

M&M REALTY PARTNERS
A JOINT VENTURE OF

edgewoodproperties.com