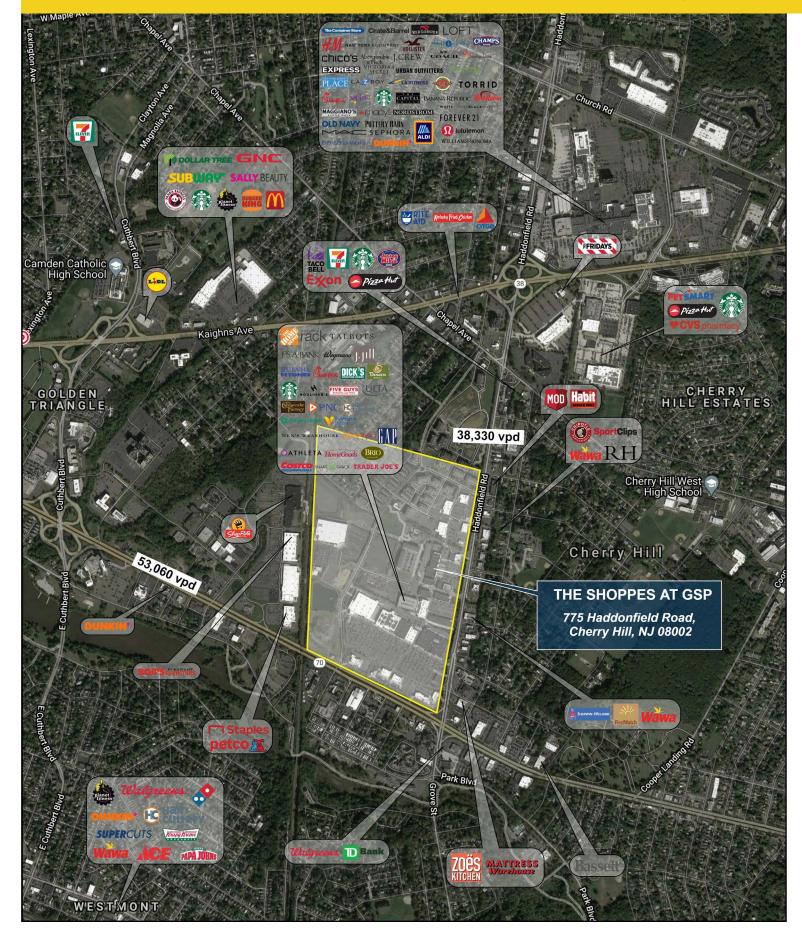

## **FULLY LEASED**

- Located in immediate proximity to 1,100+ new residential units that are part of the overall Garden State Park development.
- Neighboring Commerce Center at Garden State Park anchored by Costco.
- Located alongside Towne Place at Garden State Park featuring Nordstrom Rack, The Cheesecake Factory, BRIO, Barnes & Noble, Ulta Beauty, DSW, etc.
- Adjacent to 550,000+ SF Market Place at Garden State Park featuring The Home Depot, Wegmans, Best Buy, Bed Bath & Beyond, Christmas Tree Shops, Dick's Sporting Goods, and more.
- Immediate proximity to Philadelphia, 15 min. from downtown Center City.