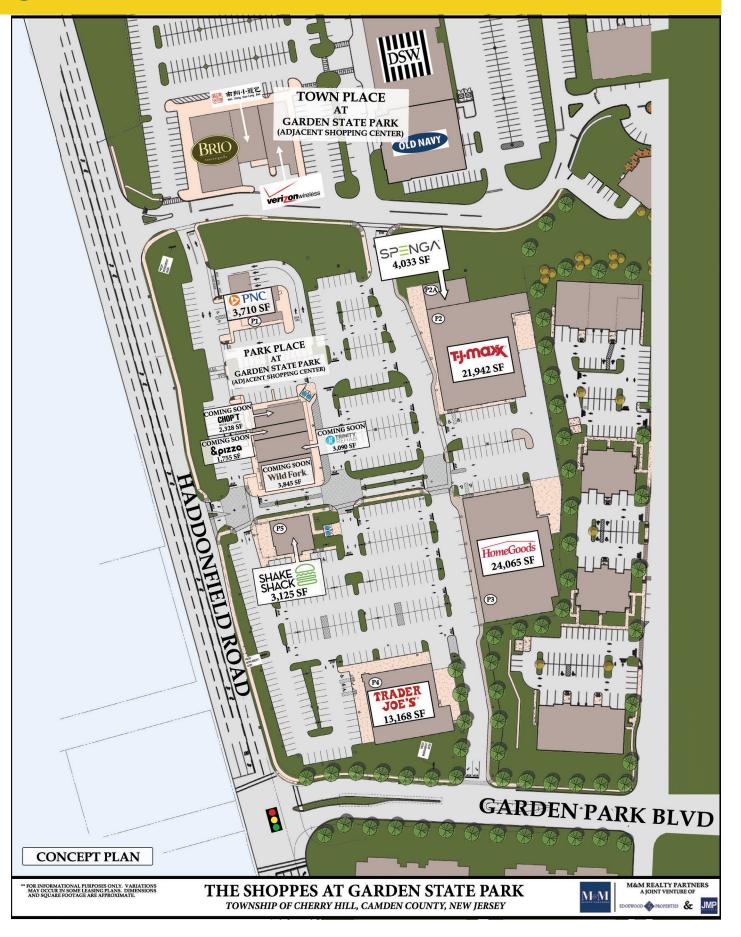

## **FULLY LEASED**

- Located in immediate proximity to 1,100+ new residential units that are part of the overall Garden State Park development.
- Neighboring Commerce Center at Garden State Park anchored by Costco.
- Located alongside Towne Place at Garden State Park featuring Nordstrom Rack, The Cheesecake Factory, BRIO, Barnes & Noble, Ulta Beauty, DSW, etc.
- Adjacent to 550,000+ SF Market Place at Garden State Park featuring The Home Depot, Wegmans, Best Buy, Bed Bath & Beyond, Christmas Tree Shops, Dick's Sporting Goods, and more.
- Immediate proximity to Philadelphia, 15 min. from downtown Center City.

## **FULLY LEASED**