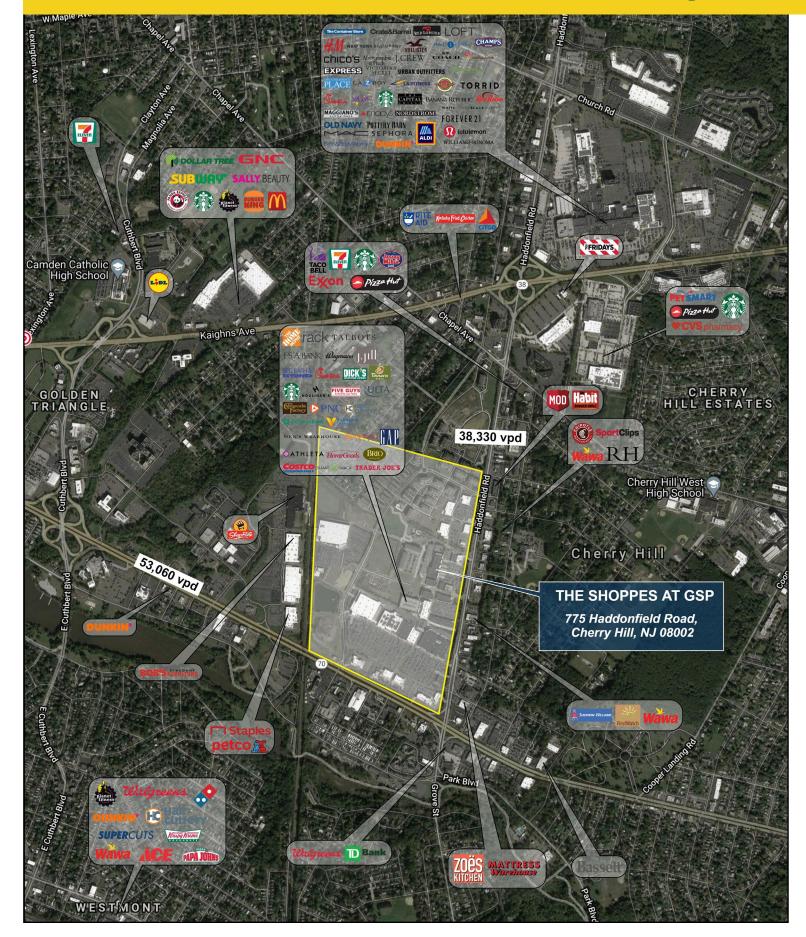

## **FULLY LEASED**

- Located in immediate proximity to 1,100+ new residential units that are part of the overall Garden State Park development.
- Neighboring Commerce Center at Garden State Park anchored by Costco.
- Located alongside Towne Place at Garden State Park featuring Nordstrom Rack, The Cheesecake Factory, BRIO, Barnes & Noble, Ulta Beauty, DSW, etc.
- Adjacent to 550,000+ SF Market Place at Garden State Park featuring The Home Depot, Wegmans, Best Buy, Bed Bath & Beyond, Christmas Tree Shops, Dick's Sporting Goods, and more.
- Immediate proximity to Philadelphia, 15 min. from downtown Center City.