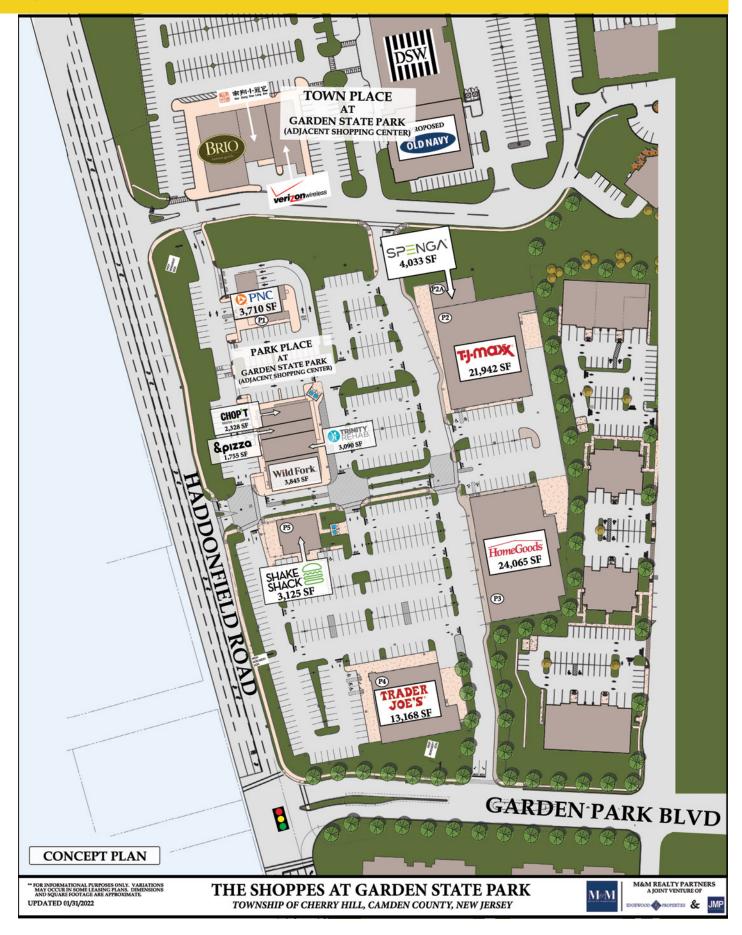

## **FULLY LEASED**

- Located in immediate proximity to 1,100+ new residential units that are part of the overall Garden State Park development.
- Neighboring Commerce Center at Garden State Park anchored by Costco.
- Located alongside Towne Place at Garden State Park featuring Nordstrom Rack, The Cheesecake Factory, BRIO, Barnes & Noble, Ulta Beauty, DSW, etc.
- Adjacent to 550,000+ SF Market Place at Garden State Park featuring The Home Depot, Wegmans, Best Buy, Bed Bath & Beyond, Christmas Tree Shops, Dick's Sporting Goods, and more.
- Immediate proximity to Philadelphia, 15 min. from downtown Center City.

## **FULLY LEASED**