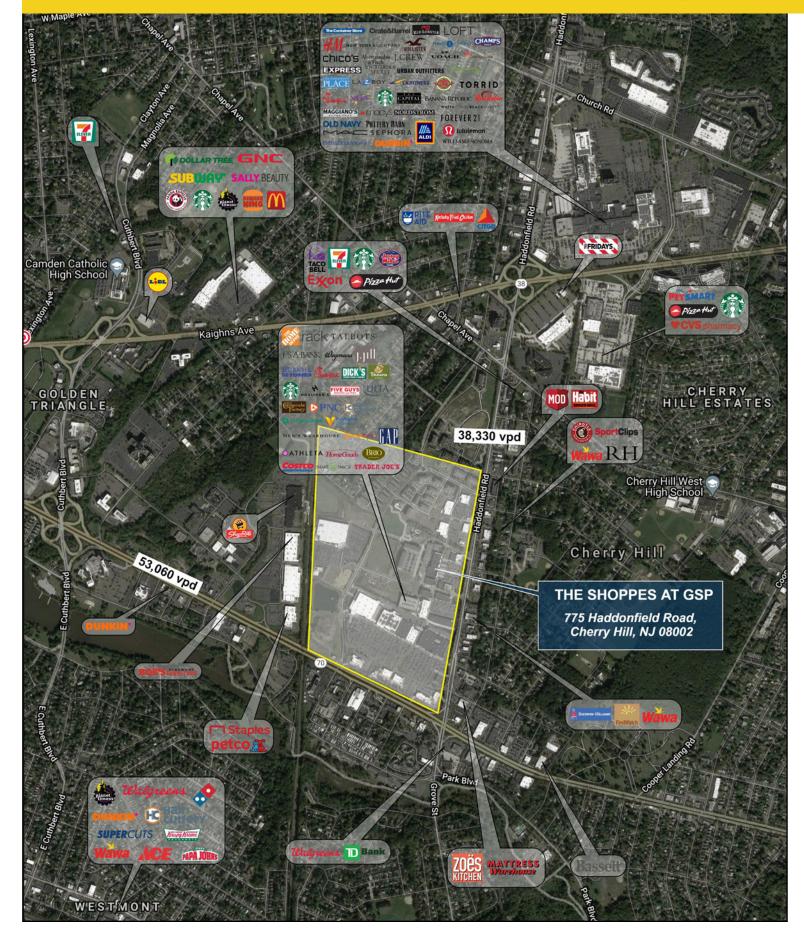

## **FULLY LEASED**

- Located in immediate proximity to 1,100+ new residential units that are part of the overall Garden State Park development.
- Neighboring Commerce Center at Garden State Park anchored by Costco.
- Located alongside Towne Place at Garden State Park featuring Nordstrom Rack, The Cheesecake Factory, BRIO, Barnes & Noble, Ulta Beauty, DSW, etc.
- Adjacent to 550,000+ SF Market Place at Garden State Park featuring The Home Depot, Wegmans, Best Buy, Bed Bath & Beyond, Christmas Tree Shops, Dick's Sporting Goods, and more.
- Immediate proximity to Philadelphia, 15 min. from downtown Center City.