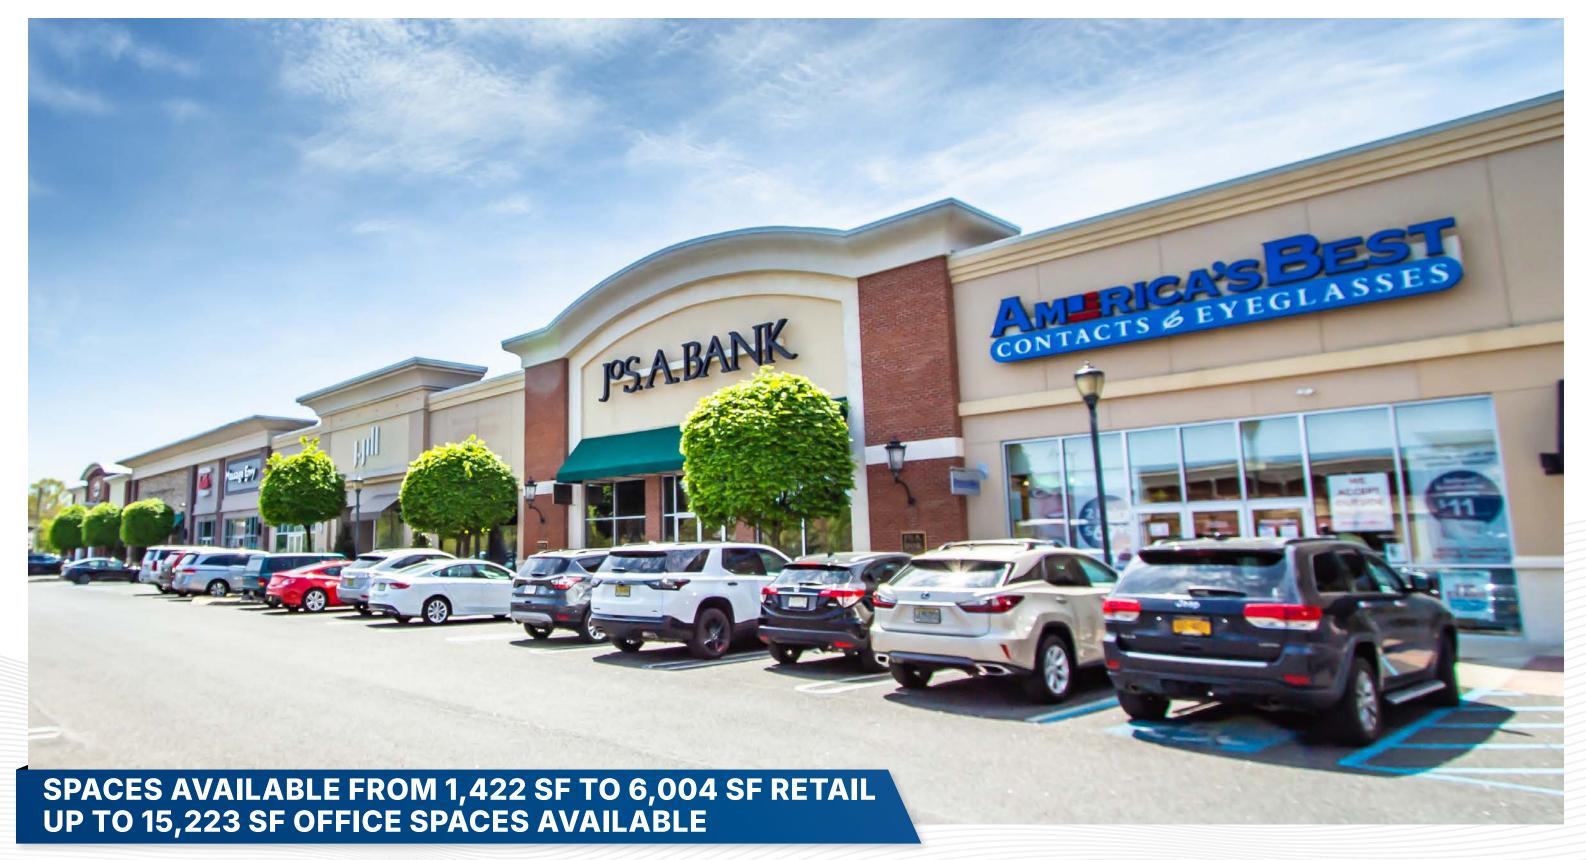

## **PROPERTY HIGHLIGHTS**

- ◆ Includes 100,000+ SF of fully-leased Class A office space
- ◆ Located in immediate proximity to 1,100+ new residential units that are part of the overall Garden State Park development
- ◆ Adjacent to 550,000+ SF Market Place at Garden State Park featuring The Home Depot, Wegmans, Best Buy, Dick's Sporting Goods, and more
- Immediate proximity to Philadelphia, 15 min. from downtown Center City
- A highly successful mixed-use project including an upscale "Lifestyle" center that features Barnes & Noble, The Cheesecake Factory, Nordstrom Rack, Gap, Athleta, Talbots, J.Jill, Jos. A. Bank, Loft, Ulta Beauty, DSW, BRIO, Verizon, Xfinity, and several other nationally-branded boutique fitness, retail, and restaurant uses
- Luxury apartments, as well as condominiums and townhomes for sale are also available at this mixed-use community