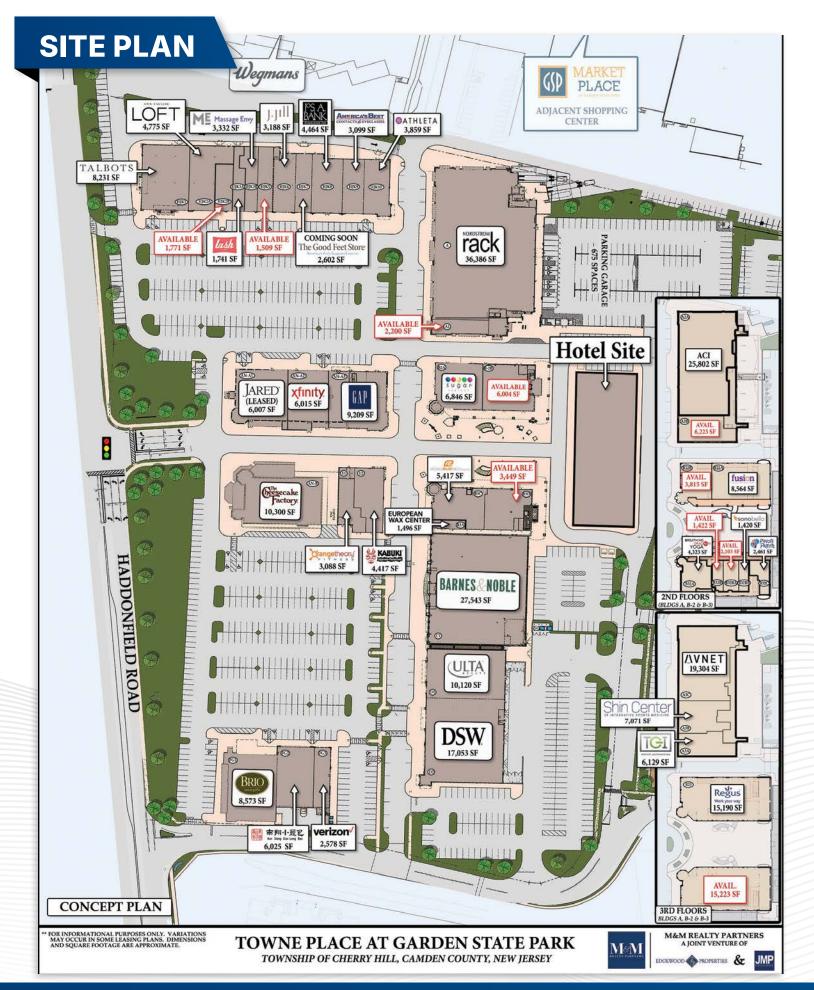

## **PROPERTY HIGHLIGHTS**

- ◆ Includes 100,000+ SF of fully-leased Class A office space
- ◆ Located in immediate proximity to 1,100+ new residential units that are part of the overall Garden State Park development
- ◆ Adjacent to 550,000+ SF Market Place at Garden State Park featuring The Home Depot, Wegmans, Best Buy, Dick's Sporting Goods, and more
- Immediate proximity to Philadelphia, 15 min. from downtown Center City
- A highly successful mixed-use project including an upscale "Lifestyle" center that features Barnes & Noble, The Cheesecake Factory, Nordstrom Rack, Gap, Athleta, Talbots, J.Jill, Jos. A. Bank, Loft, Ulta Beauty, DSW, BRIO, Verizon, Xfinity, and several other nationally-branded boutique fitness, retail, and restaurant uses
- Luxury apartments, as well as condominiums and townhomes for sale are also available at this mixed-use community