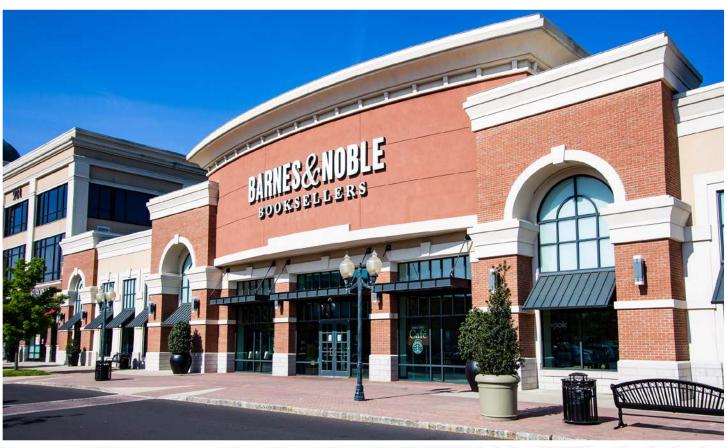

## **PROPERTY HIGHLIGHTS**

- ◆ Includes 100,000+ SF of fully-leased Class A office space
- ◆ Located in immediate proximity to 1,100+ new residential units that are part of the overall Garden State Park development
- ◆ Adjacent to 550,000+ SF Market Place at Garden State Park featuring The Home Depot, Wegmans, Best Buy, Dick's Sporting Goods, and more
- Immediate proximity to Philadelphia, 15 min. from downtown Center City
- A highly successful mixed-use project including an upscale "Lifestyle" center that features Barnes & Noble, The Cheesecake Factory, Nordstrom Rack, Gap, Athleta, Talbots, J.Jill, Jos. A. Bank, Loft, Ulta Beauty, DSW, BRIO, Verizon, Xfinity, and several other nationally-branded boutique fitness, retail, and restaurant uses
- Luxury apartments, as well as condominiums and townhomes for sale are also available at this mixed-use community

## **CO-TENANTS**