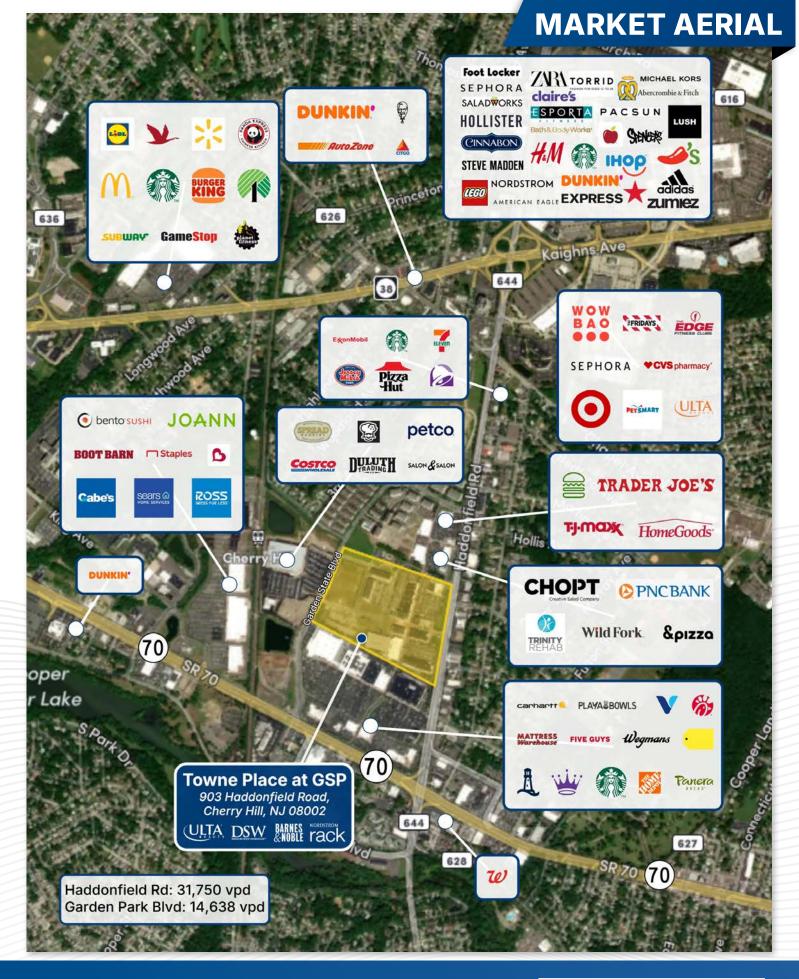

## **PROPERTY HIGHLIGHTS**

- ◆ Includes 100,000+ SF of fully-leased Class A office space
- ◆ Located in immediate proximity to 1,100+ new residential units that are part of the overall Garden State Park development
- ◆ Adjacent to 550,000+ SF Market Place at Garden State Park featuring The Home Depot, Wegmans, Best Buy, Dick's Sporting Goods, and more
- Immediate proximity to Philadelphia, 15 min. from downtown Center City
- A highly successful mixed-use project including an upscale "Lifestyle" center that features Barnes & Noble, The Cheesecake Factory, Nordstrom Rack, Gap, Athleta, Talbots, J.Jill, Jos. A. Bank, Loft, Ulta Beauty, DSW, BRIO, Verizon, Xfinity, and several other nationally-branded boutique fitness, retail, and restaurant uses
- Luxury apartments, as well as condominiums and townhomes for sale are also available at this mixed-use community

## **CO-TENANTS**