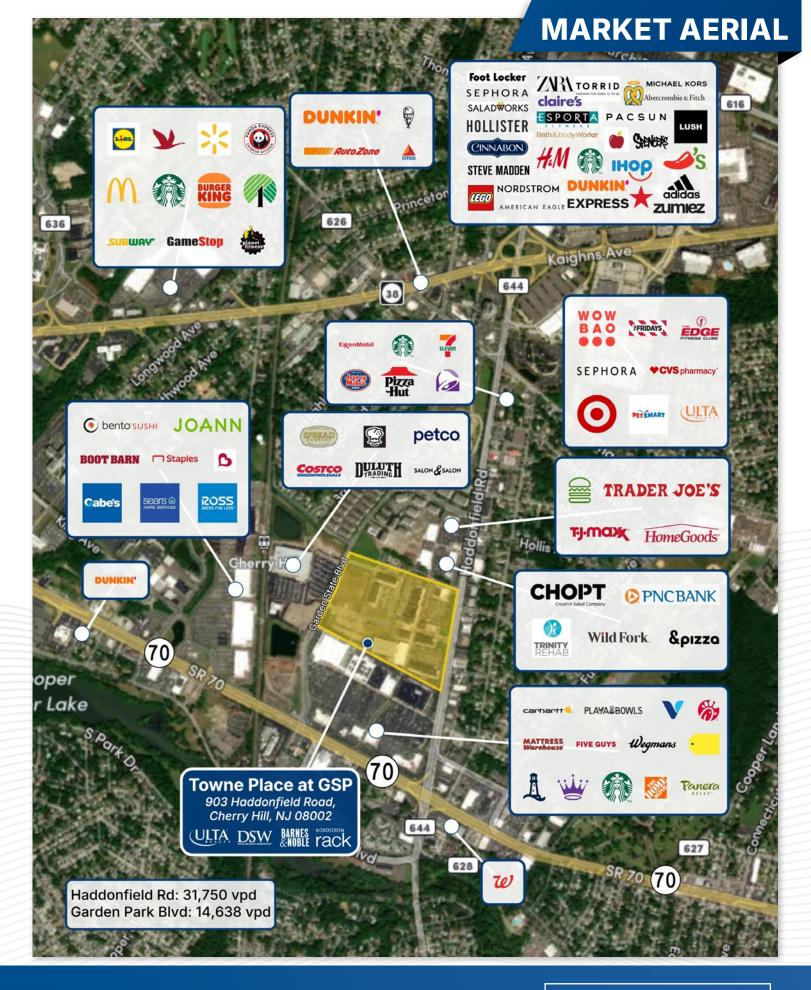

y, and several other nationally-branded boutique fitness, retail, and restaurant uses
- Luxury apartments, as well as condominiums and townhomes for sale are also available at this mixed-use community

## **CO-TENANTS**























## **DEMOGRAPHICS**







140,256 DAYTIME POPULATION +/- 3 mi. Radius\*

| CATEGORY                                | 1 MILE    | 3 MILES   | 5 MILES   |
|-----------------------------------------|-----------|-----------|-----------|
| Population                              | 7,585     | 140,256   | 310,631   |
| Total Housing Units                     | 3,337     | 58,634    | 128,161   |
| Average Household Income                | \$155,700 | \$126,000 | \$114,100 |
| Median Household Income *AlphaMap, 2024 | \$124,200 | \$99,500  | \$88,900  |