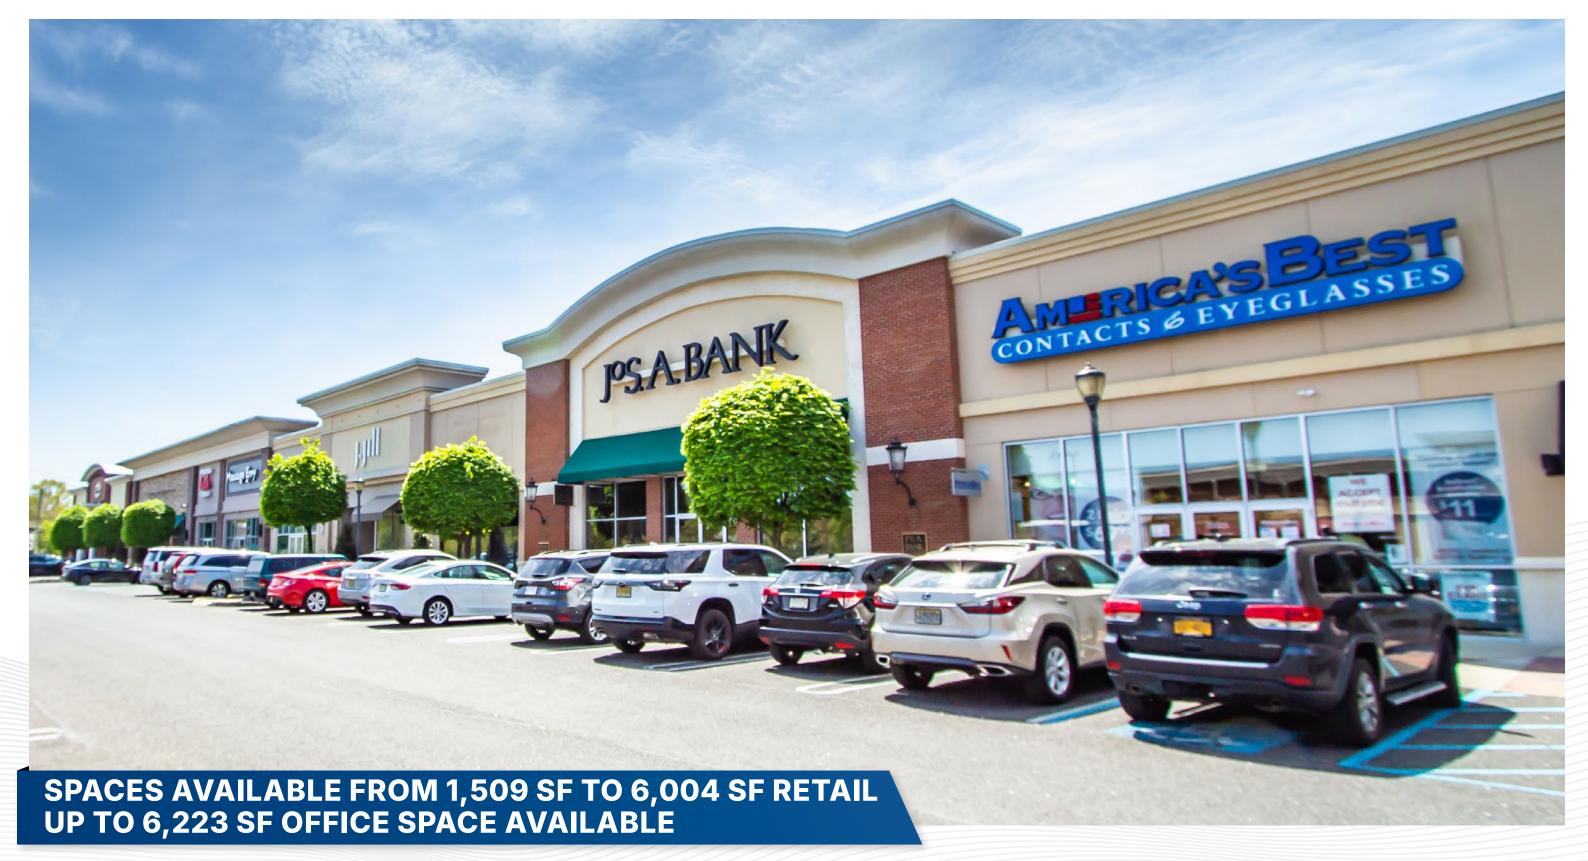

## **PROPERTY HIGHLIGHTS**

- ◆ Includes 100,000+ SF of fully-leased Class A office space
- ◆ Located in immediate proximity to 1,100+ new residential units that are part of the overall Garden State Park development
- ◆ Adjacent to 550,000+ SF Market Place at Garden State Park featuring The Home Depot, Wegmans, Best Buy, Dick's Sporting Goods, and more
- Immediate proximity to Philadelphia, 15 min. from downtown Center City
- A highly successful mixed-use project including an upscale "Lifestyle" center that features Barnes & Noble, The Cheesecake Factory, Nordstrom Rack, Gap, Athleta, Talbots, J.Jill, Jos. A. Bank, Loft, Ulta Beauty, DSW, BRIO, Verizon, Xfinity, and several other nationally-branded boutique fitness, retail, and restaurant uses
- Luxury apartments, as well as condominiums and townhomes for sale are also available at this mixed-use community