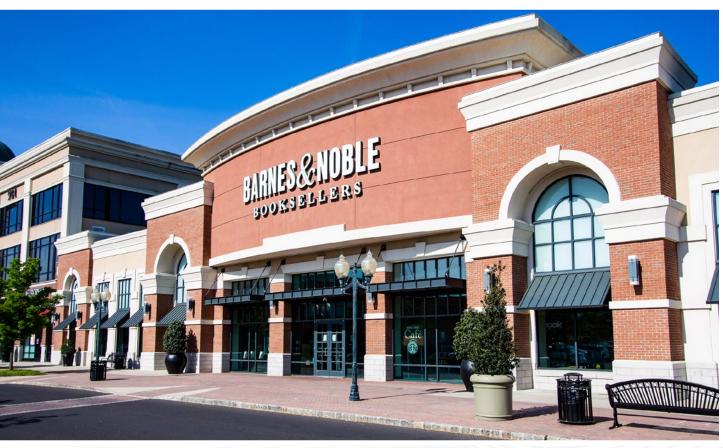

## **PROPERTY HIGHLIGHTS**

- ◆ Includes 100,000+ SF of fully-leased Class A office space
- ◆ Located in immediate proximity to 1,100+ new residential units that are part of the overall Garden State Park development
- ◆ Adjacent to 550,000+ SF Market Place at Garden State Park featuring The Home Depot, Wegmans, Best Buy, Dick's Sporting Goods, and more
- Immediate proximity to Philadelphia, 15 min. from downtown Center City
- A highly successful mixed-use project including an upscale "Lifestyle" center that features Barnes & Noble, The Cheesecake Factory, Nordstrom Rack, Gap, Athleta, Talbots, J.Jill, Jos. A. Bank, Loft, Ulta Beauty, DSW, BRIO, Verizon, Xfinity, and several other nationally-branded boutique fitness, retail, and restaurant uses
- Luxury apartments, as well as condominiums and townhomes for sale are also available at this mixed-use community

## **CO-TENANTS**