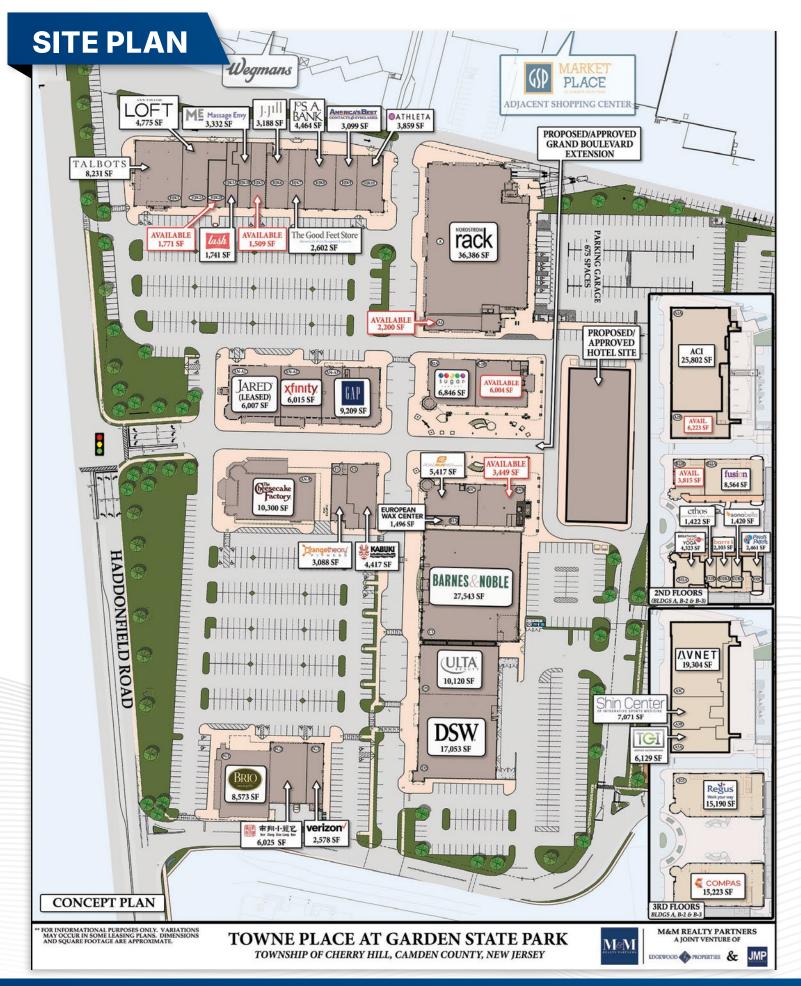

## **PROPERTY HIGHLIGHTS**

- ◆ Includes 100,000+ SF of fully-leased Class A office space
- ◆ Located in immediate proximity to 1,100+ new residential units that are part of the overall Garden State Park development
- ◆ Adjacent to 550,000+ SF Market Place at Garden State Park featuring The Home Depot, Wegmans, Best Buy, Dick's Sporting Goods, and more
- Immediate proximity to Philadelphia, 15 min. from downtown Center City
- A highly successful mixed-use project including an upscale "Lifestyle" center that features Barnes & Noble, The Cheesecake Factory, Nordstrom Rack, Gap, Athleta, Talbots, J.Jill, Jos. A. Bank, Loft, Ulta Beauty, DSW, BRIO, Verizon, Xfinity, and several other nationally-branded boutique fitness, retail, and restaurant uses
- Luxury apartments, as well as condominiums and townhomes for sale are also available at this mixed-use community