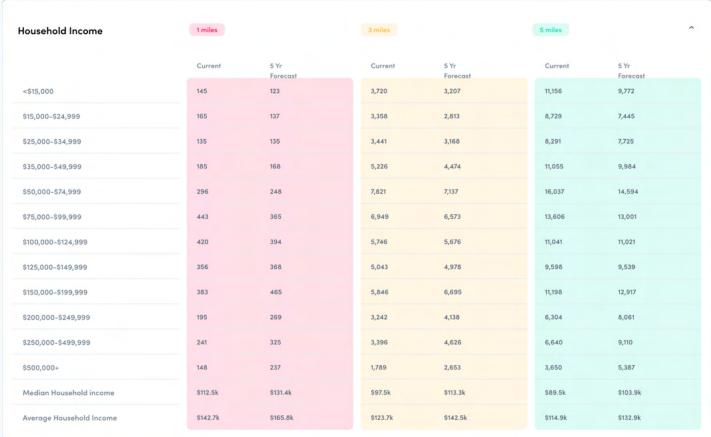

| opulation by Industry             | 1 miles |                  | 3 miles | 3 miles          |         |                  |  |
|-----------------------------------|---------|------------------|---------|------------------|---------|------------------|--|
|                                   |         |                  |         |                  |         |                  |  |
|                                   | Current | 5 Yr<br>Forecast | Current | 5 Yr<br>Forecast | Current | 5 Yr<br>Forecast |  |
| Accommdtn/Food Svcs               | 302     | 313              | 4,527   | 4,579            | 10,231  | 10,387           |  |
| Admin/Spprt/Waste Mgmt            | 159     | 171              | 2,173   | 2,206            | 5,133   | 5,190            |  |
| Agriculture/Forest/Fish/