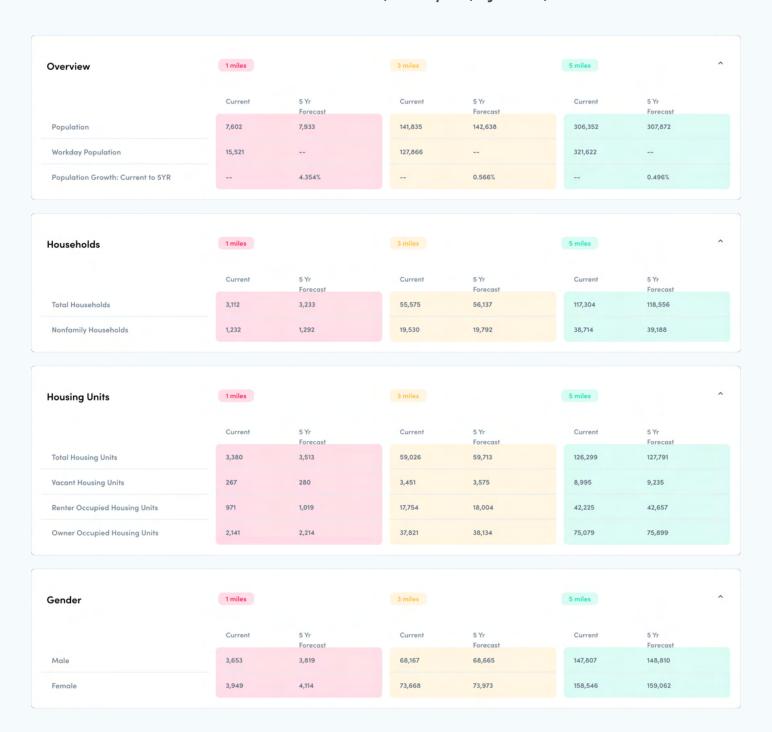

| opulation by Industry             | 1 miles |                  | 3 miles | 3 miles          |         |                  |  |
|-----------------------------------|---------|------------------|---------|------------------|---------|------------------|--|
|                                   |         |                  |         |                  |         |                  |  |
|                                   | Current | 5 Yr<br>Forecast | Current | 5 Yr<br>Forecast | Current | 5 Yr<br>Forecast |  |
| Accommdtn/Food Svcs               | 302     | 313              | 4,527   | 4,579            | 10,231  | 10,387           |  |
| Admin/Spprt/Waste Mgmt            | 159     | 171              | 2,173   | 2,206            | 5,133   | 5,190            |  |
| Agriculture/