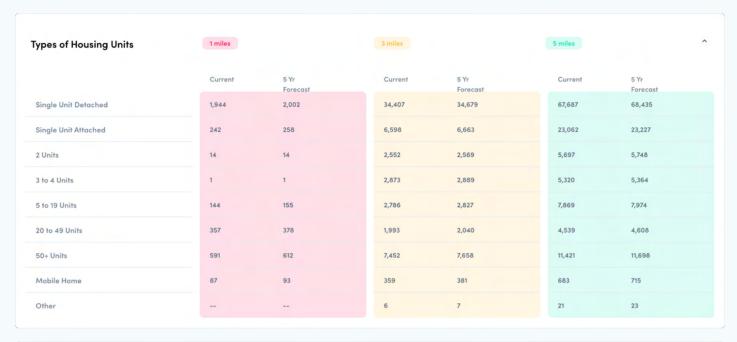

| opulation by Industry             | 1 miles |                  | 3 miles | 3 miles          |         |                  |  |
|-----------------------------------|---------|------------------|---------|------------------|---------|------------------|--|
|                                   |         |                  |         |                  |         |                  |  |
|                                   | Current | 5 Yr<br>Forecast | Current | 5 Yr<br>Forecast | Current | 5 Yr<br>Forecast |  |
| Accommdtn/Food Svcs               | 302     | 313              | 4,527   | 4,579            | 10,231  | 10,387           |  |
| Admin/Spprt/Waste Mgmt            | 159     | 171              | 2,173   | 2,206            | 5,133   | 5,190            |  |
| Agriculture/Forest/Fis