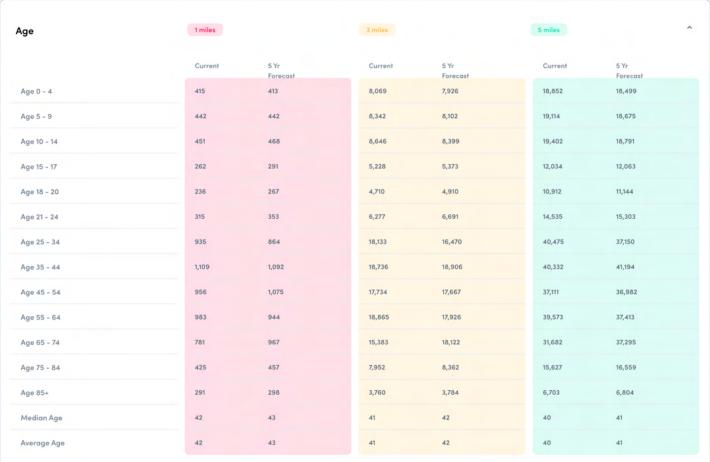

| opulation by Industry             | 1 miles |                  | 3 miles | 3 miles          |         |                  |  |
|-----------------------------------|---------|------------------|---------|------------------|---------|------------------|--|
|                                   |         |                  |         |                  |         |                  |  |
|                                   | Current | 5 Yr<br>Forecast | Current | 5 Yr<br>Forecast | Current | 5 Yr<br>Forecast |  |
| Accommdtn/Food Svcs               | 302     | 313              | 4,527   | 4,579            | 10,231  | 10,387           |  |
| Admin/Spprt/Waste Mgmt            | 159     | 171              | 2,173   | 2,206            | 5,133   | 5,190            |  |
| Agriculture/Fore