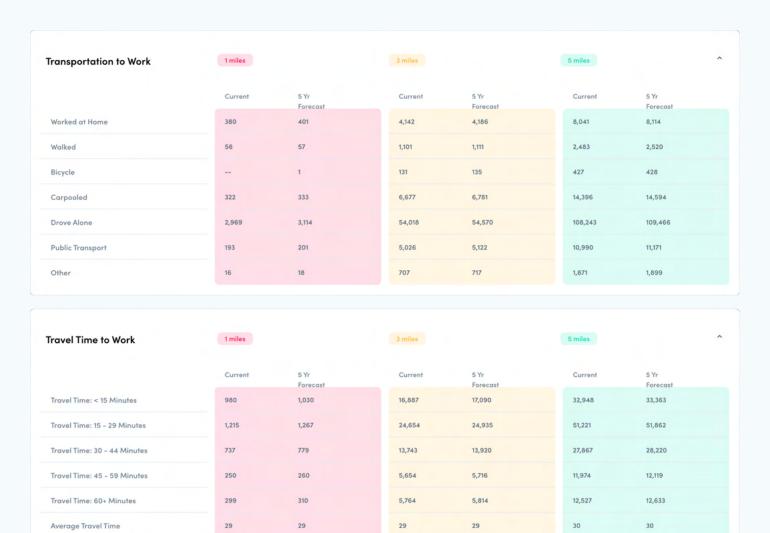

| opulation by Industry             | 1 miles |                  | 3 miles | 3 miles          |         |                  |  |
|-----------------------------------|---------|------------------|---------|------------------|---------|------------------|--|
|                                   |         |                  |         |                  |         |                  |  |
|                                   | Current | 5 Yr<br>Forecast | Current | 5 Yr<br>Forecast | Current | 5 Yr<br>Forecast |  |
| Accommdtn/Food Svcs               | 302     | 313              | 4,527   | 4,579            | 10,231  | 10,387           |  |
| Admin/Spprt/Waste Mgmt            | 159     | 171              | 2,173   | 2,206            | 5,133   | 5,190            |  |
| Agriculture/Forest/Fish/Hunt