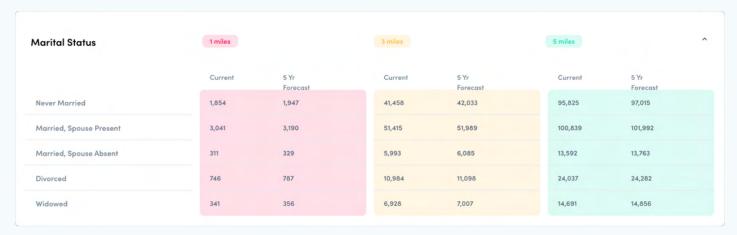

| opulation by Industry             | 1 miles |                  | 3 miles | 3 miles          |         |                  |  |
|-----------------------------------|---------|------------------|---------|------------------|---------|------------------|--|
|                                   |         |                  |         |                  |         |                  |  |
|                                   | Current | 5 Yr<br>Forecast | Current | 5 Yr<br>Forecast | Current | 5 Yr<br>Forecast |  |
| Accommdtn/Food Svcs               | 302     | 313              | 4,527   | 4,579            | 10,231  | 10,387           |  |
| Admin/Spprt/Waste Mgmt            | 159     | 171              | 2,173   | 2,206            | 5,133   | 5,190            |  |
| Agriculture/Forest/Fish/Hunt/Mine | 36      | 34               | 272     | 259              | 366     | 357              |  |
| Entertainment/Rec                 | 41      | 43               | 1,331   | 1,355            | 2,858   | 2,908            |  |
| Construction                      | 231     | 246              | 3,856   | 3,910            | 8,321   | 8,418            |  |
| Educational Svcs                  | 348     | 359              | 7,924   | 7,988            | 15,175  | 15,336           |  |
| Fin/Insur/RE/Rent/Lse             | 194     | 206              | 5,785   | 5,842            | 10,944  | 11,056           |  |
| Health Care/Soc Asst              | 645     | 679              | 11,697  | 11,818           | 24,701  | 24,973           |  |
| Information                       | 114     | 119              | 1,442   | 1,469            | 2,897   | 2,936            |  |
| Mgmt of Companies                 | 8       | 8                | 47      | 50               | 132     | 142              |  |
| Total Manufacturing               | 370     | 394              | 5,699   | 5,767            | 11,597  | 11,745           |  |
| Oth Svcs, Not Pub Admin           | 189     | 196              | 3,068   | 3,105            | 6,108   | 6,175            |  |
| Prof/Sci/Tech/Admin               | 366     | 382              | 6,764   | 6,845            | 12,424  | 12,582           |  |
| Public Administration             | 354     | 369              | 3,943   | 3,979            | 7,758   | 7,836            |  |
| Retail Trade                      | 474     | 495              | 8,410   | 8,508            | 17,268  | 17,437           |  |
| Transport/Warehse/Utils           | 109     | 115              | 4,277   | 4,341            | 9,236   | 9,368            |  |
| Wholesale Trade                   | 109     | 117              | 2,215   | 2,246            | 4,613   | 4,691            |  |