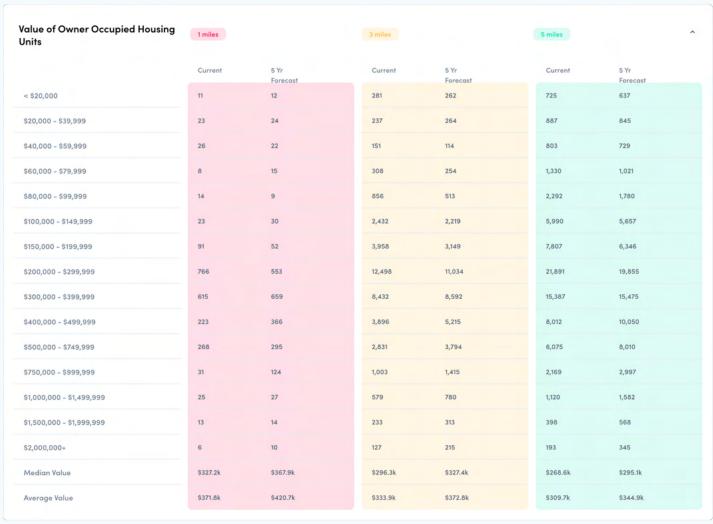

| opulation by Occupation | 1 miles |                  | 3 miles | 3 miles          |         |                  | ^ |  |
|-------------------------|---------|------------------|---------|------------------|---------|------------------|---|--|
|                         | Current | 5 Yr<br>Forecast | Current | 5 Yr<br>Forecast | Current | 5 Yr<br>Forecast |   |  |
| Architect/Engineer      | 110     | 117              | 1,384   | 1,411            | 2,732   | 2,770            |   |  |
| Arts/Entertain/Sports   | 61      | 63               | 1,706   | 1,719            | 2,754   | 2,784            |   |  |
| Building Grounds Maint  | 65      | 67               | 1,703   | 1,718            | 3,913   | 3,953            |   |  |
| Business/Financial Ops  | 196     | 208              | 5,278   | 5,353            | 9,493   | 9,619            |   |  |
| Community/Soc Svcs      | 92      | 99               | 2,049   | 2,063            | 3,851   | 3,892            |   |  |
| Computer/Mathematical   | 138     | 143              | 2,371   | 2,403            | 4,596   | 4,652            |   |  |
| Construction/Extraction | 183     | 193              | 2,896   | 2,925            | 6,206   | 6,275            |   |  |
| Edu/Training/Library    | 219     | 227              | 5,678   | 5,741            | 10,696  | 10,834           |   |  |
| Farm/Fish/Forestry      | 19      | 19               | 109     | 110              | 202     | 207              |   |  |
| Food Prep/Serving       | 200     | 209              | 3,431   | 3,474            | 7,925   | 8,049            |   |  |
| Health Practitioner/Tec | 413     | 437              | 5,445   | 5,510            | 11,086  | 11,222           |   |  |
| Healthcare Support      | 69      | 73               | 1,903   | 1,930            | 4,644   | 4,702            |   |  |
| Maintenance Repair      | 192     | 201              | 1,799   | 1,830            | 4,022   | 4,073            |   |  |
| Legal                   | 100     | 103              | 1,558   | 1,572            | 2,753   | 2,787            |   |  |
| Life/Phys/Soc Science   | 16      | 17               | 857     | 860              | 1,445   | 1,462            |   |  |
| Management              | 346     | 362              | 7,010   | 7,089            | 14,266  | 14,429           |   |  |
| Office/Admin Support    | 669     | 689              | 9,142   | 9,240            | 18,226  | 18,432           |   |  |
| Production              | 119     | 128              | 2,473   | 2,500            | 5,698   | 5,773            |   |  |
| Protective Svcs         | 145     | 153              | 1,950   | 1,972            | 4,125   | 4,172            |   |  |
| Sales/Related           | 508     | 540              | 7,181   | 7,269            | 14,316  | 14,482           |   |  |
| Personal Care/Svc       | 75      | 77               | 1,874   | 1,877            | 4,000   | 4,031            |   |  |
| Transportation/Moving   | 113     | 121              | 5,633   | 5,702            | 12,811  | 12,939           |   |  |
| White Collar            | 2,868   | 3,005            | 49,659  | 50,231           | 96,215  | 97,364           |   |  |
| Blue Collar             | 608     | 643              | 12,802  | 12,957           | 28,738  | 29,060           |   |  |
| Service & Farm          | 574     | 598              | 10,970  | 11,081           | 24,808  | 25,114           |   |  |