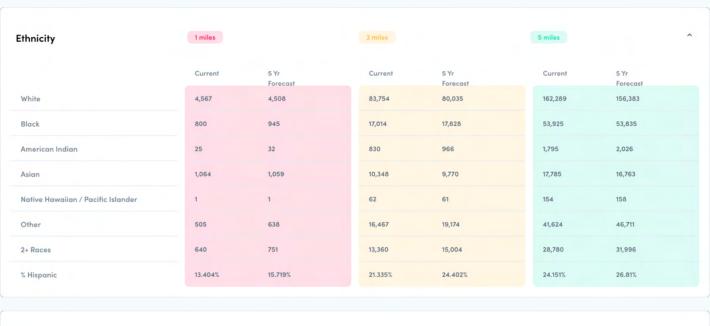

| opulation by Industry             | 1 miles |                  | 3 miles | 3 miles          |         |                  |  |
|-----------------------------------|---------|------------------|---------|------------------|---------|------------------|--|
|                                   |         |                  |         |                  |         |                  |  |
|                                   | Current | 5 Yr<br>Forecast | Current | 5 Yr<br>Forecast | Current | 5 Yr<br>Forecast |  |
| Accommdtn/Food Svcs               | 302     | 313              | 4,527   | 4,579            | 10,231  | 10,387           |  |
| Admin/Spprt/Waste Mgmt            | 159     | 171              | 2,173   | 2,206            | 5,133   | 5,190            |  |
| Agriculture/Fo