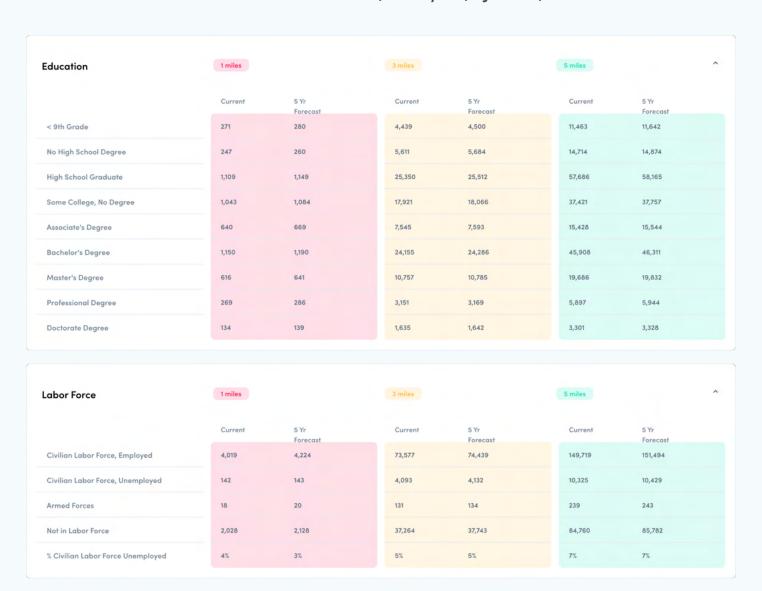

| opulation by Industry             | 1 miles |                  | 3 miles | 3 miles          |         |                  |  |
|-----------------------------------|---------|------------------|---------|------------------|---------|------------------|--|
|                                   |         |                  |         |                  |         |                  |  |
|                                   | Current | 5 Yr<br>Forecast | Current | 5 Yr<br>Forecast | Current | 5 Yr<br>Forecast |  |
| Accommdtn/Food Svcs               | 302     | 313              | 4,527   | 4,579            | 10,231  | 10,387           |  |
| Admin/Spprt/Waste Mgmt            | 159     | 171              | 2,173   | 2,206            | 5,133   | 5,190            |  |
| Agriculture/Forest/Fish/Hu