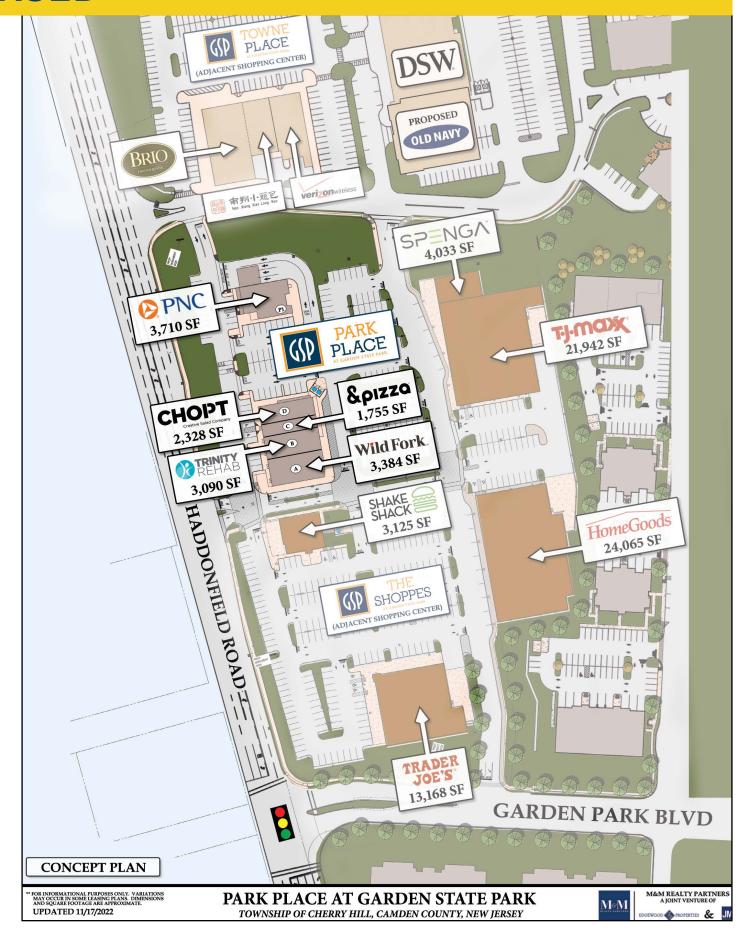

# **FULLY LEASED**

- Located in immediate proximity to 1,100+ new residential units that are part of the overall Garden State Park development.
- Neighboring Commerce Center at Garden State Park anchored by Costco.
- Adjacent to 550,000+ SF Market Place at Garden State Park featuring The Home Depot, Wegmans, Best Buy, Bed Bath & Beyond, Christmas Tree Shops, Dick's Sporting Goods, and more.
- Immediate proximity to Philadelphia, 15 min. from downtown Center City.

## **FULLY LEASED**