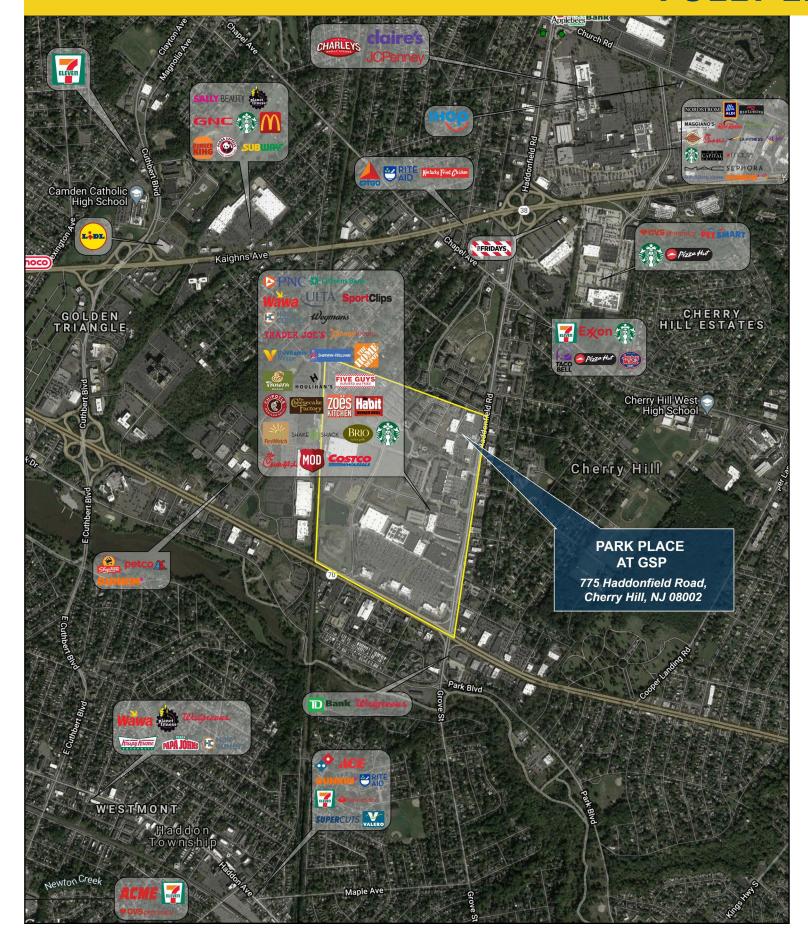

# **FULLY LEASED**

- Located in immediate proximity to 1,100+ new residential units that are part of the overall Garden State Park development.
- Neighboring Commerce Center at Garden State Park anchored by Costco.
- Adjacent to 550,000+ SF Market Place at Garden State Park featuring The Home Depot, Wegmans, Best Buy, Bed Bath & Beyond, Christmas Tree Shops, Dick's Sporting Goods, and more.
- Immediate proximity to Philadelphia, 15 min. from downtown Center City.