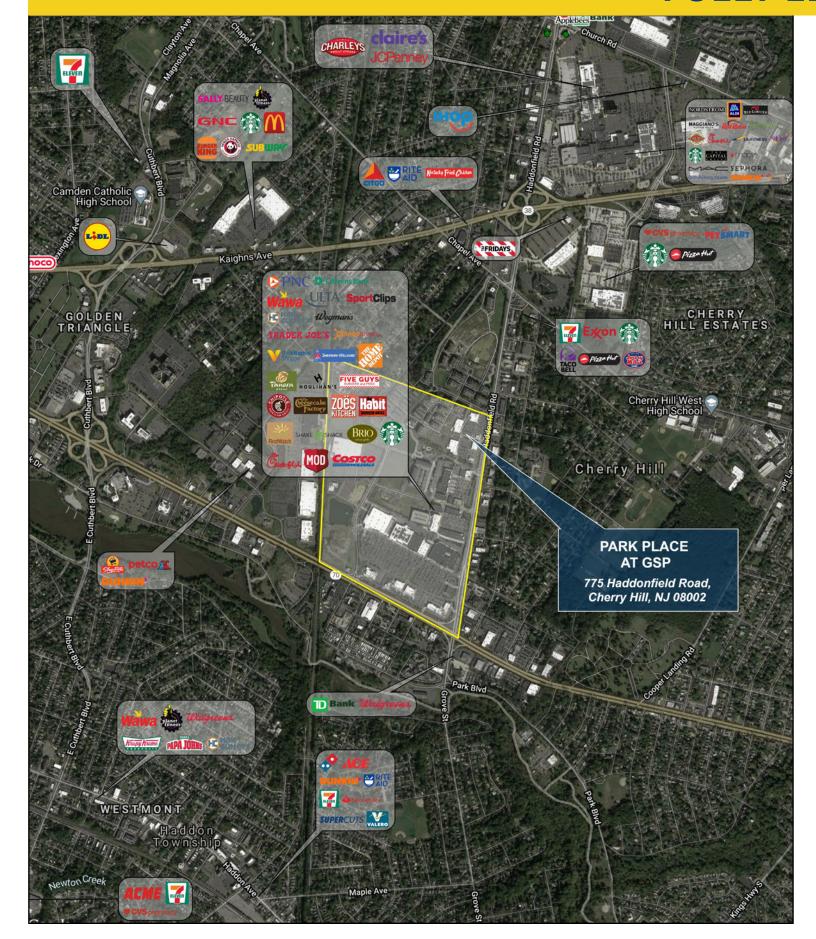

## **FULLY LEASED**

- Located in immediate proximity to 1,100+ new residential units that are part of the overall Garden **State Park development.**
- Neighboring Commerce Center at Garden State Park anchored by Costco.
- Adjacent to 550,000+ SF Market Place at Garden State Park featuring The Home Depot, Wegmans, Best Buy, Bed Bath & Beyond, Christmas Tree Shops, Dick's Sporting Goods, and more.
- Immediate proximity to Philadelphia, 15 min. from downtown Center City.