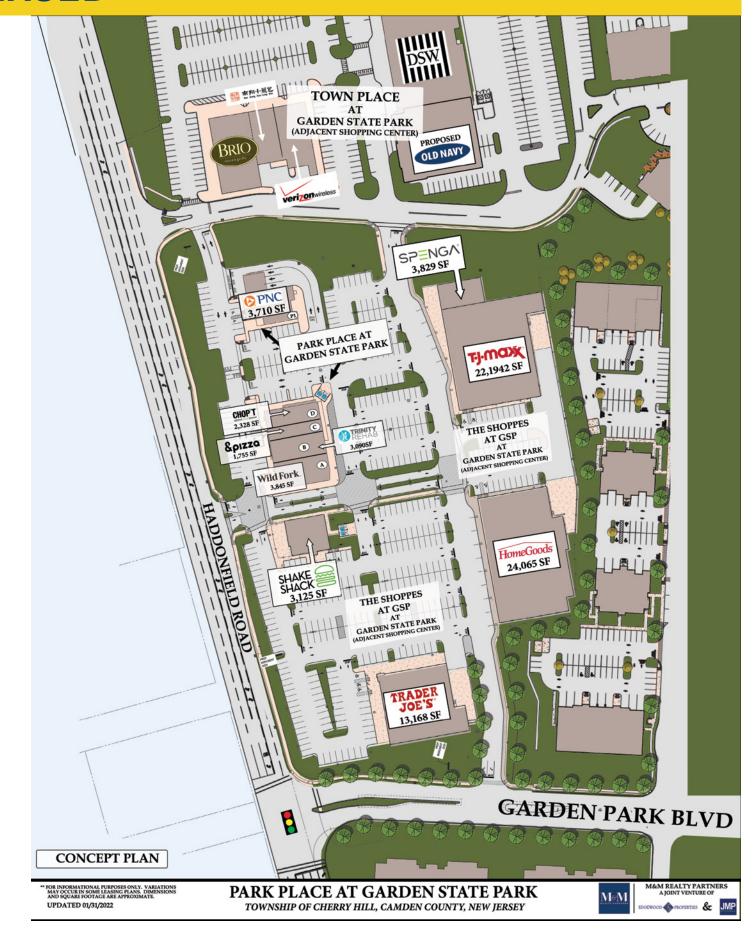

## PARK PLACE AT GSP

Township of Cherry Hill, Camden County, NJ ---- 775 Haddonfield Road

## **FULLY LEASED**

- Located in immediate proximity to 1,100+ new residential units that are part of the overall Garden **State Park development.**
- Neighboring Commerce Center at Garden State Park anchored by Costco.
- Adjacent to 550,000+ SF Market Place at Garden State Park featuring The Home Depot, Wegmans, Best Buy, Bed Bath & Beyond, Christmas Tree Shops, Dick's Sporting Goods, and more.
- Immediate proximity to Philadelphia, 15 min. from downtown Center City.

## **FULLY LEASED**