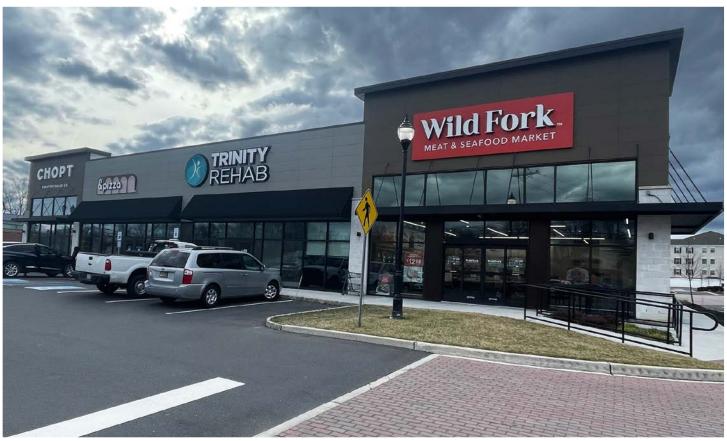

## PARK PLACE AT GSP

Township of Cherry Hill, Camden County, NJ - 775 Haddonfield Road



1260 Stelton Road, Piscataway, NJ 08854 732.985.1900 edgewoodproperties.com





## **PROPERTY HIGHLIGHTS**

- Located in immediate proximity to 1,100+ new residential units that are part of the overall Garden State Park development
- Neighboring <u>Commerce Center at Garden State Park</u>, anchored by Costco
- Adjacent to 550,000+ SF <u>Market Place at Garden State Park</u> featuring <u>The Home Depot, Wegmans, Best Buy, Dick's Sporting Goods, and more</u>
- Immediate proximity to Philadelphia, 15 min. from downtown Center City
- <u>Luxury apartments</u>, as well as <u>condominiums and townhomes</u> for sale are also available at this mixed-use community

## **CO-TENANTS**









## **DEMOGRAPHICS**





Haddonfield Rd & Garden Park Blvd\*



141,835 DAYTIME POPULATION
+/- 3 mi. Radius\*

| CATEGORY                                | 1 MILE    | 3 MILES   | 5 MILES