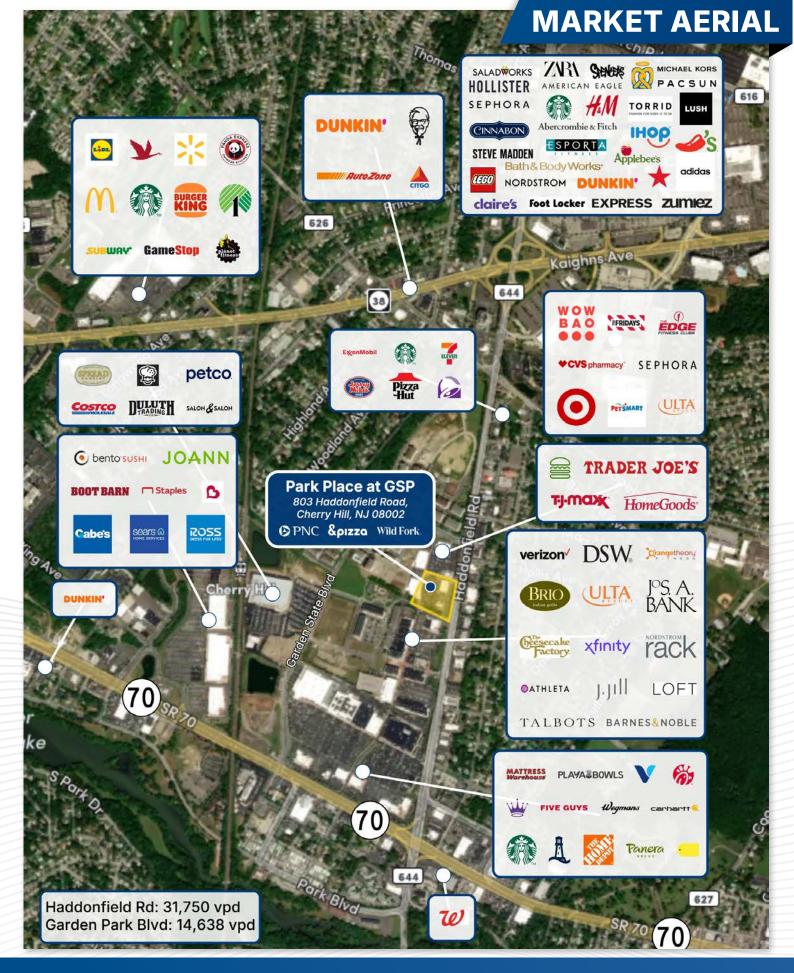

## **PROPERTY HIGHLIGHTS**

- Located in immediate proximity to 1,100+ new residential units that are part of the overall Garden State Park development
- Neighboring <u>Commerce Center at Garden State Park</u>, anchored by Costco
- Adjacent to 550,000+ SF <u>Market Place at Garden State Park</u> featuring <u>The Home Depot, Wegmans, Best Buy, Dick's Sporting Goods, and more</u>
- Immediate proximity to Philadelphia, 15 min. from downtown Center City
- <u>Luxury apartments</u>, as well as <u>condominiums and townhomes</u> for sale are also available at this mixed-use community

## **CO-TENANTS**