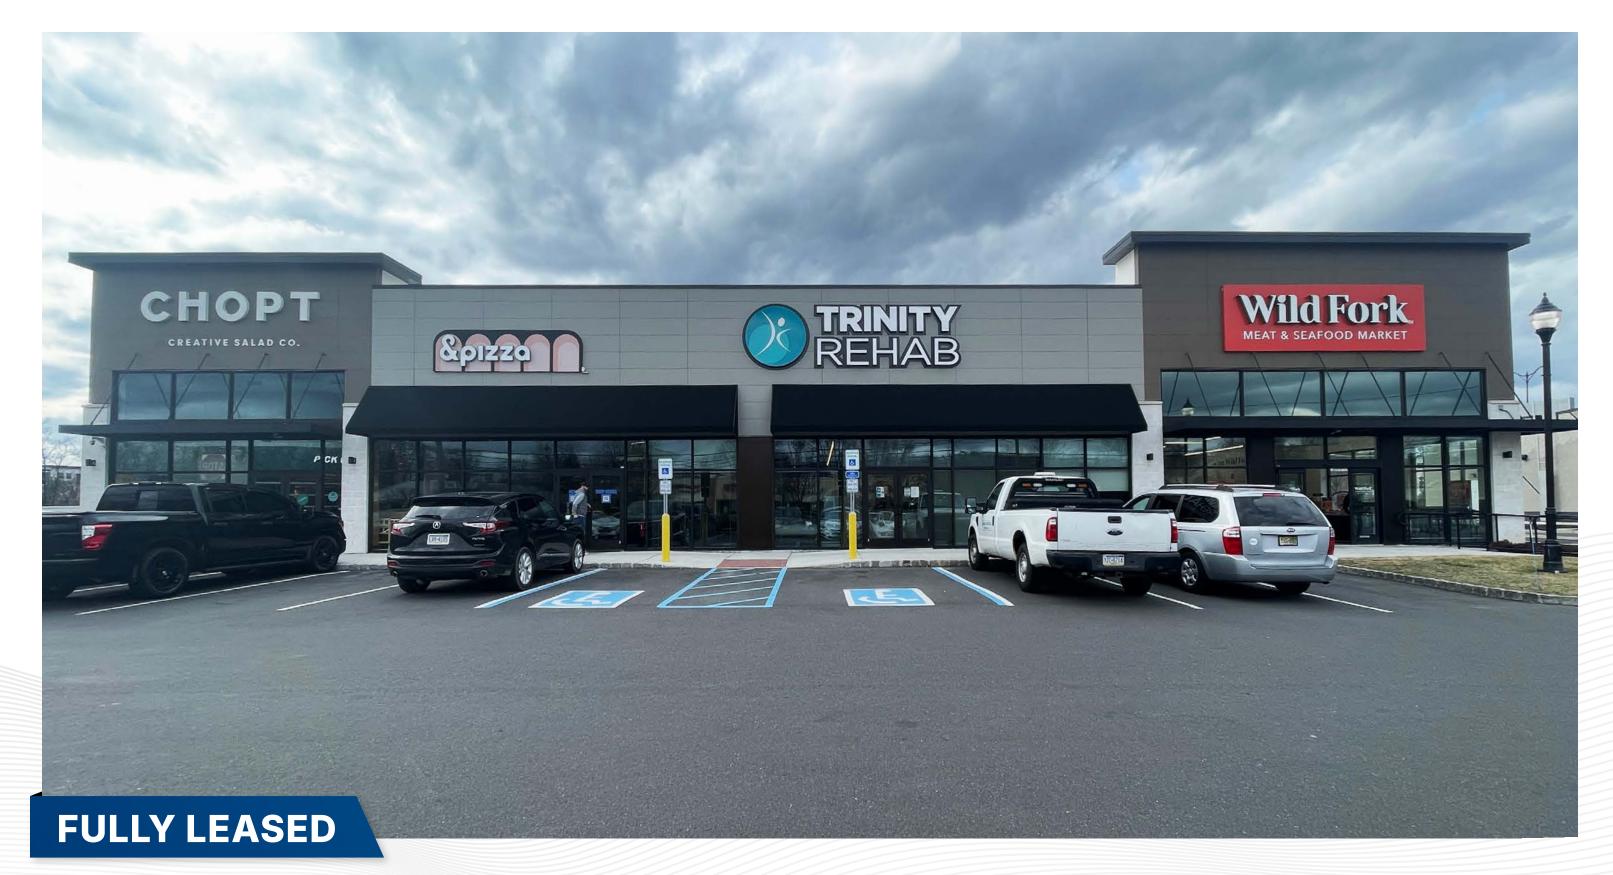

## PARK PLACE AT GSP

Township of Cherry Hill, Camden County, NJ - 775 Haddonfield Road



1260 Stelton Road, Piscataway, NJ 08854 732.985.1900 edgewoodproperties.com





## **PROPERTY HIGHLIGHTS**

- Located in immediate proximity to 1,100+ new residential units that are part of the overall Garden State Park development
- Neighboring <u>Commerce Center at Garden State Park</u>, anchored by Costco
- Adjacent to 550,000+ SF <u>Market Place at Garden State Park</u> featuring <u>The Home Depot, Wegmans, Best Buy, Dick's Sporting Goods, and more</u>
- Immediate proximity to Philadelphia, 15 min. from downtown Center City
- <u>Luxury apartments</u>, as well as <u>condominiums and townhomes</u> for sale are also available at this mixed-use community

## **CO-TENANTS**









## **DEMOGRAPHI