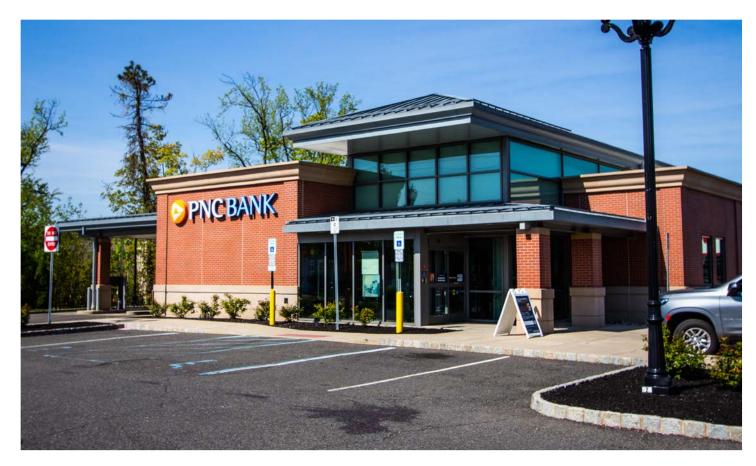

## PARK PLACE AT GSP

Township of Cherry Hill, Camden County, NJ - 775 Haddonfield Road



1260 Stelton Road, Piscataway, NJ 08854 732.985.1900 edgewoodproperties.com





## **PROPERTY HIGHLIGHTS**

- Located in immediate proximity to 1,100+ new residential units that are part of the overall Garden State Park development
- Neighboring <u>Commerce Center at Garden State Park</u>, anchored by Costco
- Adjacent to 550,000+ SF <u>Market Place at Garden State Park</u> featuring <u>The Home Depot, Wegmans, Best Buy, Dick's Sporting Goods, and more</u>
- Immediate proximity to Philadelphia, 15 min. from downtown Center City
- <u>Luxury apartments</u>, as well as <u>condominiums and townhomes</u> for sale are also available at this mixed-use community

## **CO-TENANTS**









## **DEMOGRAPHICS**





Haddonfield Rd & Garden Park Blvd\*



141,835 DAYTIME POPULATION
+/- 3 mi. Radius\*

| CATEGORY                                | 1 MILE    | 3 MILES   | 5 MILE