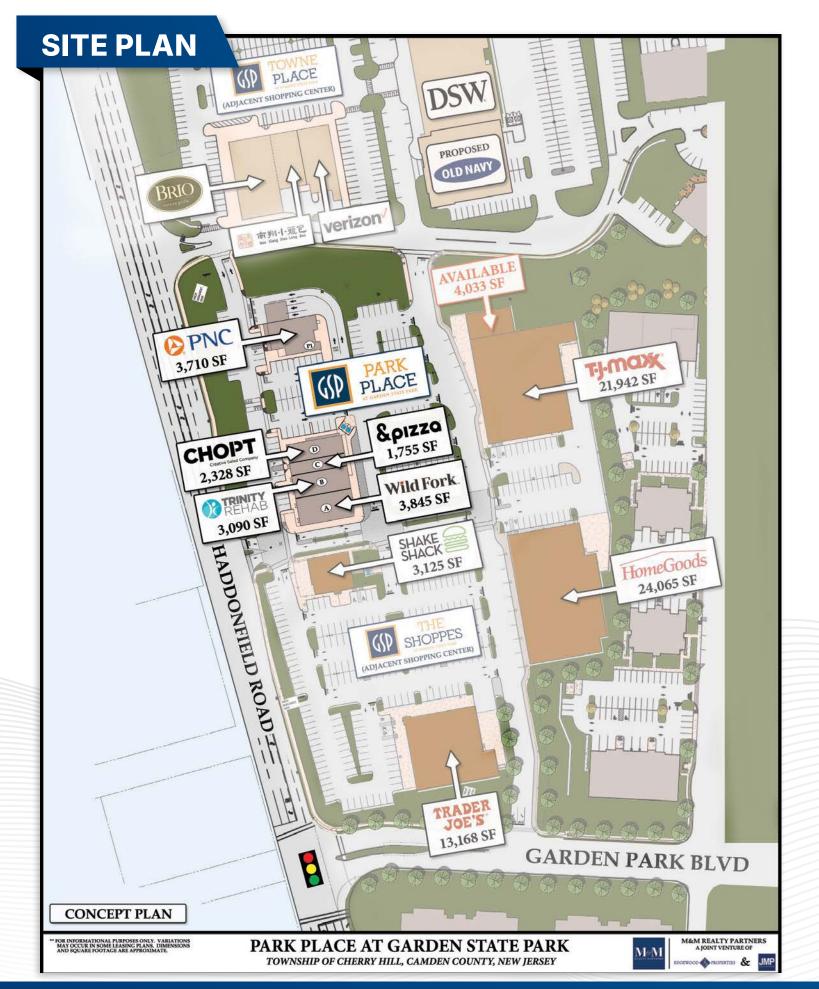

## **PROPERTY HIGHLIGHTS**

- Located in immediate proximity to 1,100+ new residential units that are part of the overall Garden State Park development
- Neighboring <u>Commerce Center at Garden State Park</u>, anchored by Costco
- Adjacent to 550,000+ SF <u>Market Place at Garden State Park</u> featuring <u>The Home Depot, Wegmans, Best Buy, Dick's Sporting Goods, and more</u>
- Immediate proximity to Philadelphia, 15 min. from downtown Center City
- <u>Luxury apartments</u>, as well as <u>condominiums and townhomes</u> for sale are also available at this mixed-use community