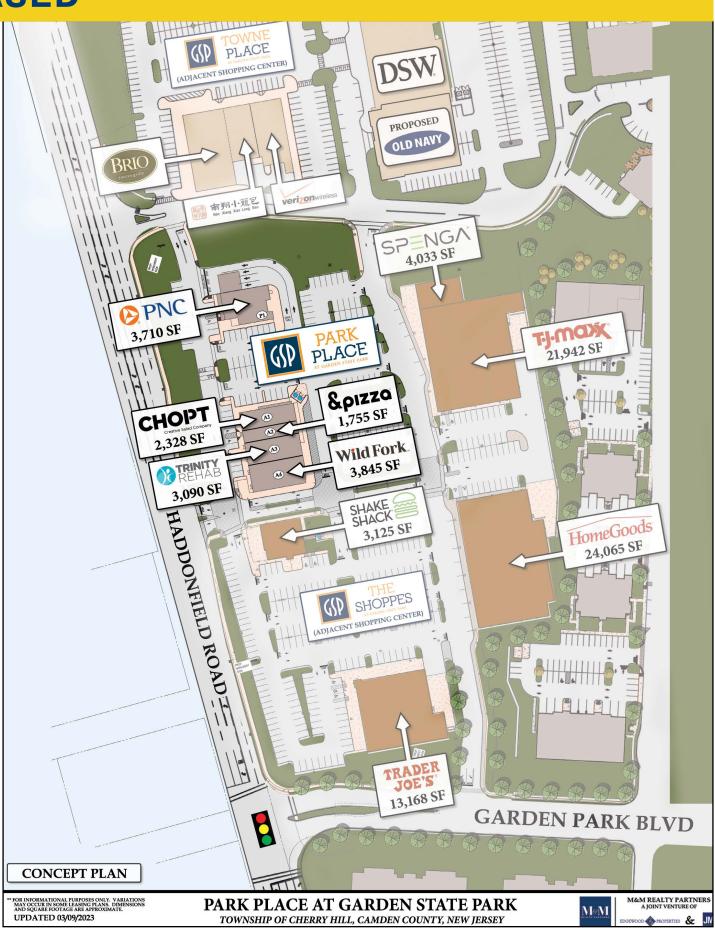

| 7,202    | 136,422   | 298,552   |
| TOTAL HOUSEHOLDS                       | 3,081    | 54,928    | 115,714   |
| AVG. HH INCOME                         | \$89,644 | \$106,355 | \$100,047 |
| MEDIAN H.H. INCOME<br>*Sites USA, 2021 | \$80,156 | \$88,333  | \$81,064  |

#### JOIN



visit website

## **FULLY LEASED**

• Located in immediate proximity to 1,100+ new residential units that are part of the overall Garden

Neighboring Commerce Center at Garden State

• Adjacent to 550,000+ SF Market Place at Garden State Park featuring The Home Depot, Wegmans, Best Buy, Bed Bath & Beyond, Christmas Tree Shops, Dick's Sporting Goods, and more.

• Immediate proximity to Philadelphia, 15 min. from



M&M REALTY PARTNERS A JOINT VENTURE OF







#### **FULLY LEASED**



### visit siteplan