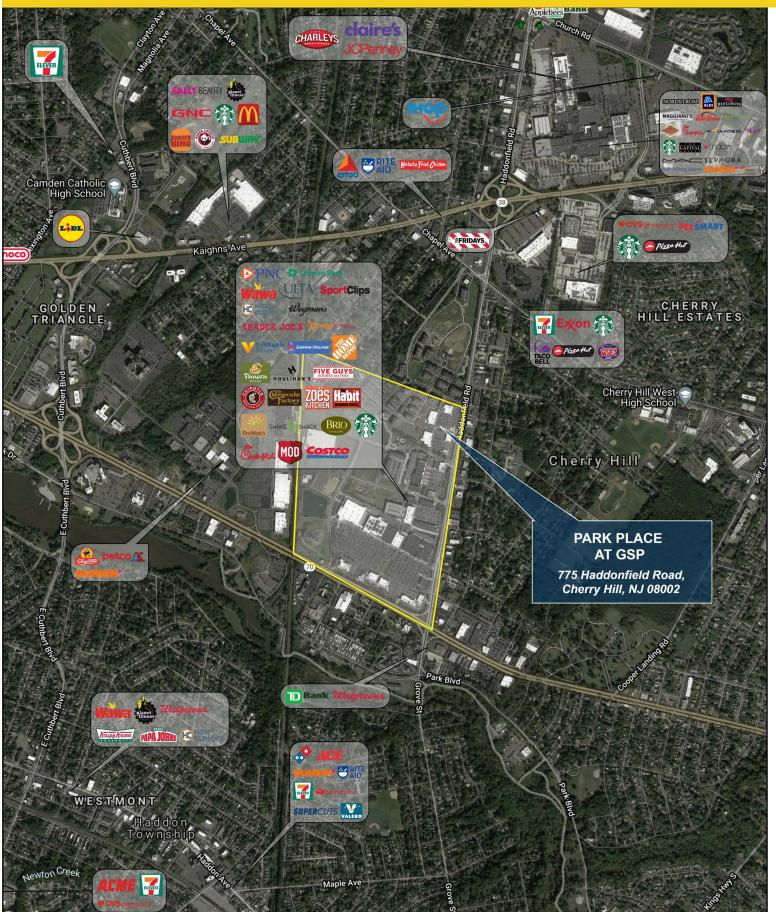

## **FULLY LEASED**

• Located in immediate proximity to 1,100+ new residential units that are part of the overall Garden

Neighboring Commerce Center at Garden State

• Adjacent to 550,000+ SF Market Place at Garden State Park featuring The Home Depot, Wegmans, Best Buy, Bed Bath & Beyond, Christmas Tree Shops, Dick's Sporting Goods, and more.

• Immediate proximity to Philadelphia, 15 min. from

M&M REALTY PARTNERS A JOINT VENTURE OF