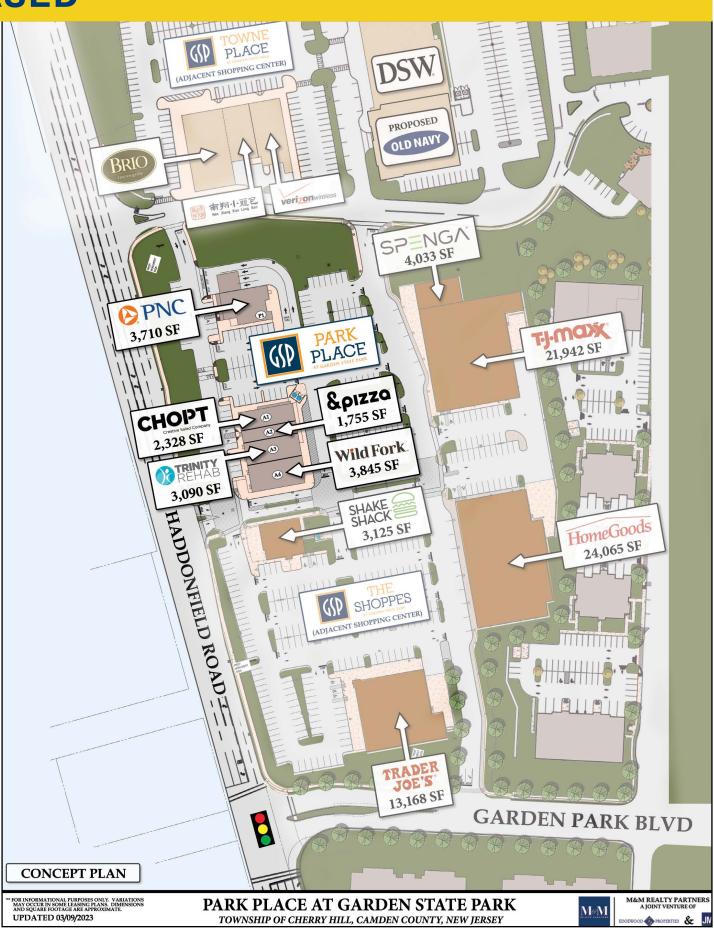

| 7,738     | 140,028   | 306,983  |
| TOTAL HOUSEHOLDS                       | 3,130     | 55,084    | 117,995  |
| AVG. HH INCOME                         | \$132,571 | \$106,339 | \$98,703 |
| MEDIAN H.H. INCOME<br>*Sites USA, 2023 | \$100,813 | \$86,957  | \$80,110 |

#### **FEATURING**



visit website

## **FULLY LEASED**

• Located in immediate proximity to 1,100+ new residential units that are part of the overall Garden

Neighboring Commerce Center at Garden State

• Adjacent to 550,000+ SF Market Place at Garden State Park featuring The Home Depot, Wegmans, Best Buy, Bed Bath & Beyond, Christmas Tree Shops, Dick's Sporting Goods, and more.

• Immediate proximity to Philadelphia, 15 min. from



M&M REALTY PARTNERS A JOINT VENTURE OF









#### **FULLY LEASED**



### visit siteplan