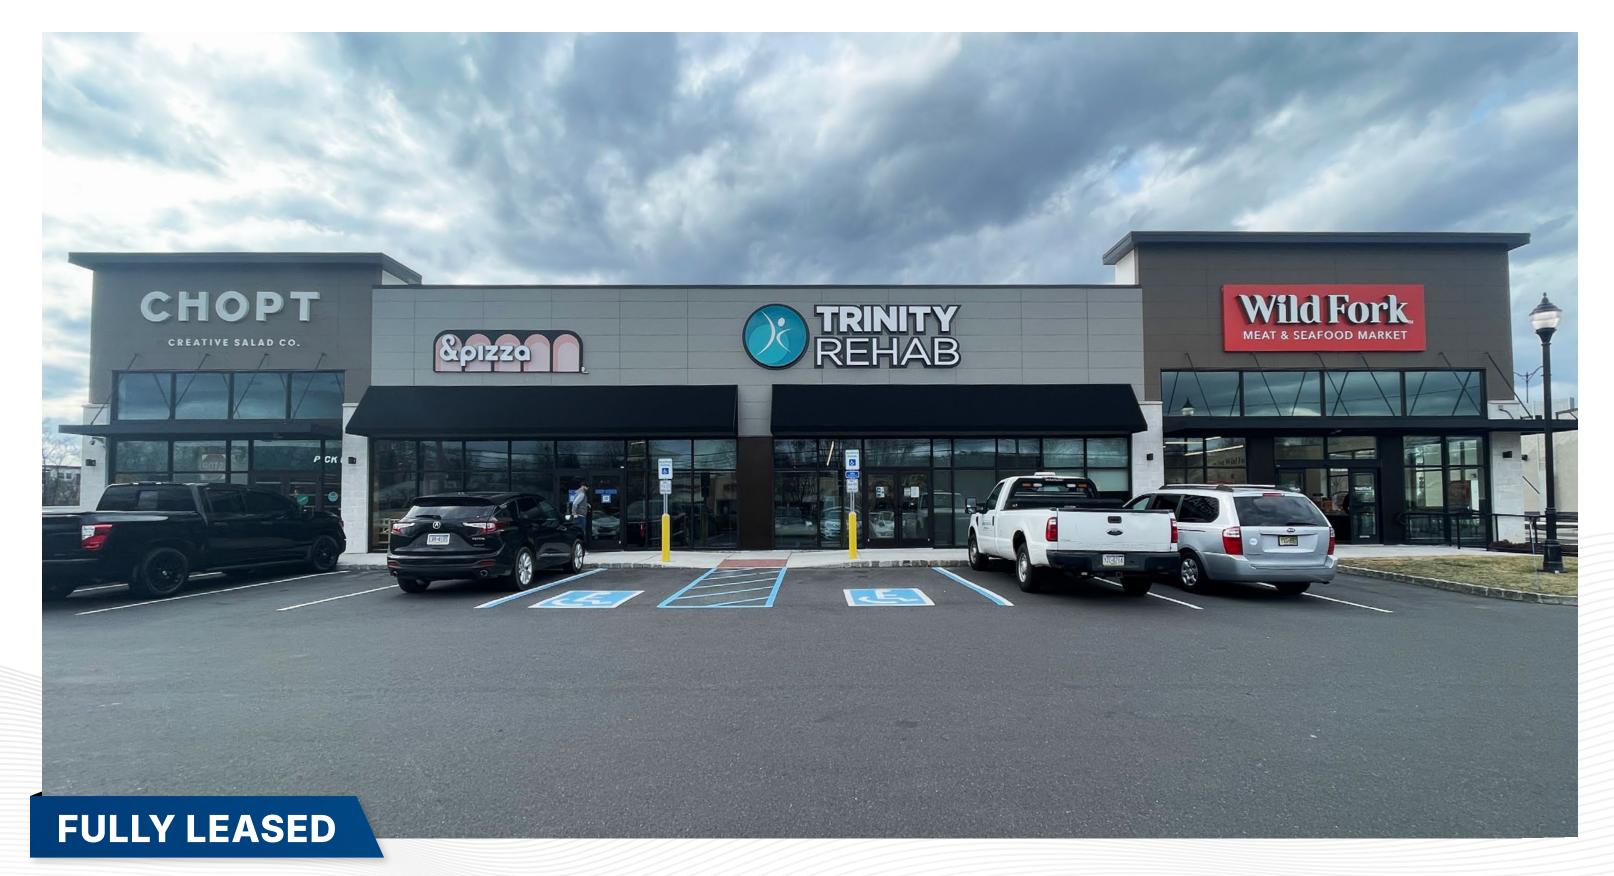

## PARK PLACE AT GSP

Township of Cherry Hill, Camden County, NJ - 775 Haddonfield Road



1260 Stelton Road, Piscataway, NJ 08854 732.985.1900 | edgewoodproperties.com





## **PROPERTY HIGHLIGHTS**

- Located in immediate proximity to 1,100+ new residential units that are part of the overall Garden State Park development
- Neighboring <u>Commerce Center at Garden State Park</u>, anchored by Costco
- Adjacent to 550,000+ SF <u>Market Place at Garden State Park</u> featuring <u>The Home Depot, Wegmans, Best Buy, Dick's Sporting Goods, and more</u>
- Immediate proximity to Philadelphia, 15 min. from downtown Center City
- <u>Luxury apartments</u>, as well as <u>condominiums and townhomes</u> for sale are also available at this mixed-use community

## **CO-TENANTS**









## **DEMOGRAP