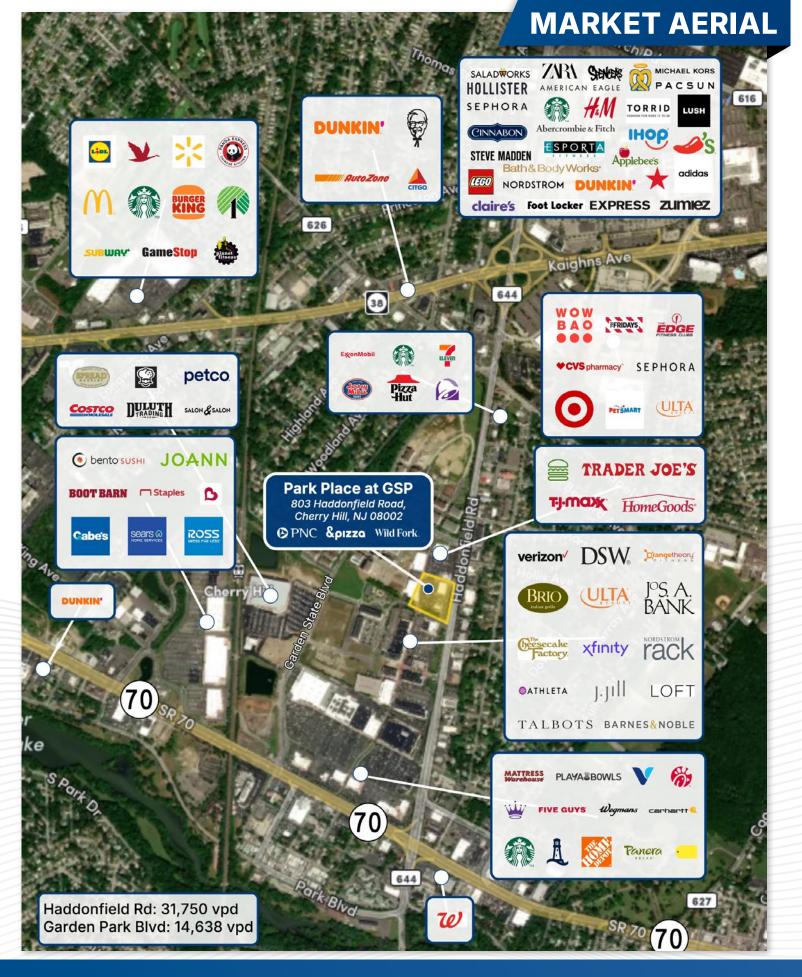

## **PROPERTY HIGHLIGHTS**

- Located in immediate proximity to 1,100+ new residential units that are part of the overall Garden State Park development
- Neighboring <u>Commerce Center at Garden State Park</u>, anchored by Costco
- Adjacent to 550,000+ SF <u>Market Place at Garden State Park</u> featuring <u>The Home Depot, Wegmans, Best Buy, Dick's Sporting Goods, and more</u>
- Immediate proximity to Philadelphia, 15 min. from downtown Center City
- <u>Luxury apartments</u>, as well as <u>condominiums and townhomes</u> for sale are also available at this mixed-use community

## **CO-TENANTS**