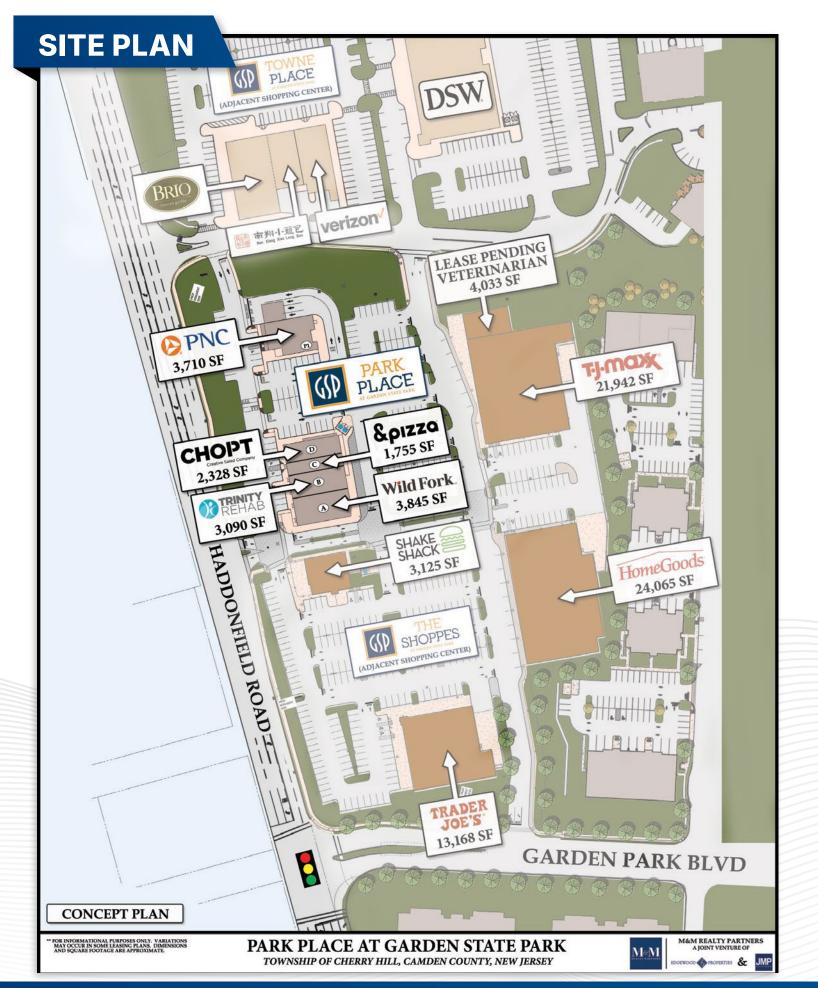

## **PROPERTY HIGHLIGHTS**

- Located in immediate proximity to 1,100+ new residential units that are part of the overall Garden State Park development
- Neighboring <u>Commerce Center at Garden State Park</u>, anchored by Costco
- Adjacent to 550,000+ SF <u>Market Place at Garden State Park</u> featuring <u>The Home Depot, Wegmans, Best Buy, Dick's Sporting Goods, and more</u>
- Immediate proximity to Philadelphia, 15 min. from downtown Center City
- <u>Luxury apartments</u>, as well as <u>condominiums and townhomes</u> for sale are also available at this mixed-use community

## **CO-TENANTS**