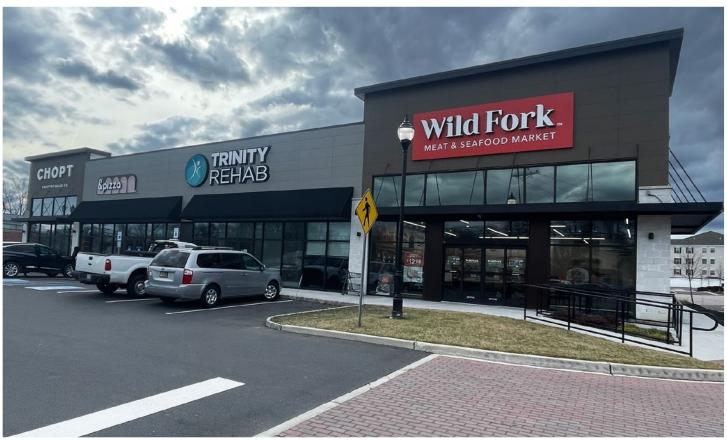

## PARK PLACE AT GSP

Township of Cherry Hill, Camden County, NJ - 775 Haddonfield Road



1260 Stelton Road, Piscataway, NJ 08854 732.985.1900 | edgewoodproperties.com





## **PROPERTY HIGHLIGHTS**

- Located in immediate proximity to 1,100+ new residential units that are part of the overall Garden State Park development
- Neighboring <u>Commerce Center at Garden State Park</u>, anchored by Costco
- Adjacent to 550,000+ SF <u>Market Place at Garden State Park</u> featuring <u>The Home Depot, Wegmans, Best Buy, Dick's Sporting Goods, and more</u>
- Immediate proximity to Philadelphia, 15 min. from downtown Center City
- <u>Luxury apartments</u>, as well as <u>condominiums and townhomes</u> for sale are also available at this mixed-use community

## **CO-TENANTS**









## **DEMOGRAPHICS**







141,835 DAYTIME POPULATION
+/- 3 mi. Radius\*

| CATEGORY                               | 1 MILE    | 3 MILES   | 5 MILES   |
|---------------------------------