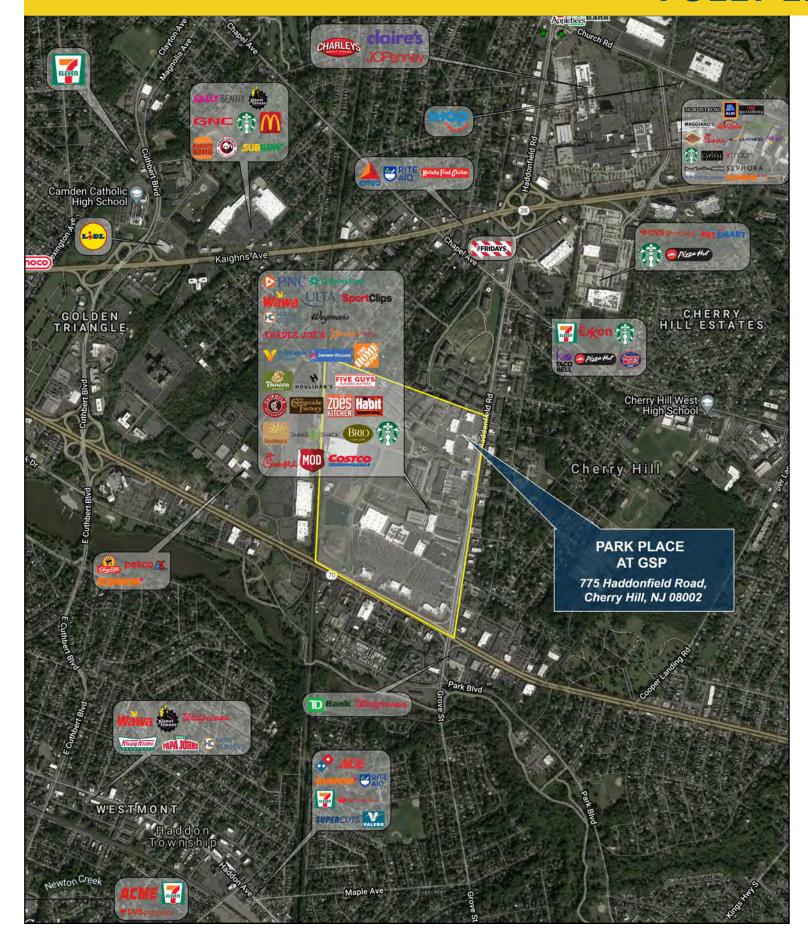

## **FULLY LEASED**

- Located in immediate proximity to 1,100+ new residential units that are part of the overall Garden State Park development.
- Neighboring Commerce Center at Garden State Park anchored by Costco.
- Adjacent to 550,000+ SF Market Place at Garden State Park featuring The Home Depot, Wegmans, Best Buy, Bed Bath & Beyond, Christmas Tree Shops, Dick's Sporting Goods, and more.
- Immediate proximity to Philadelphia, 15 min. from downtown Center City.