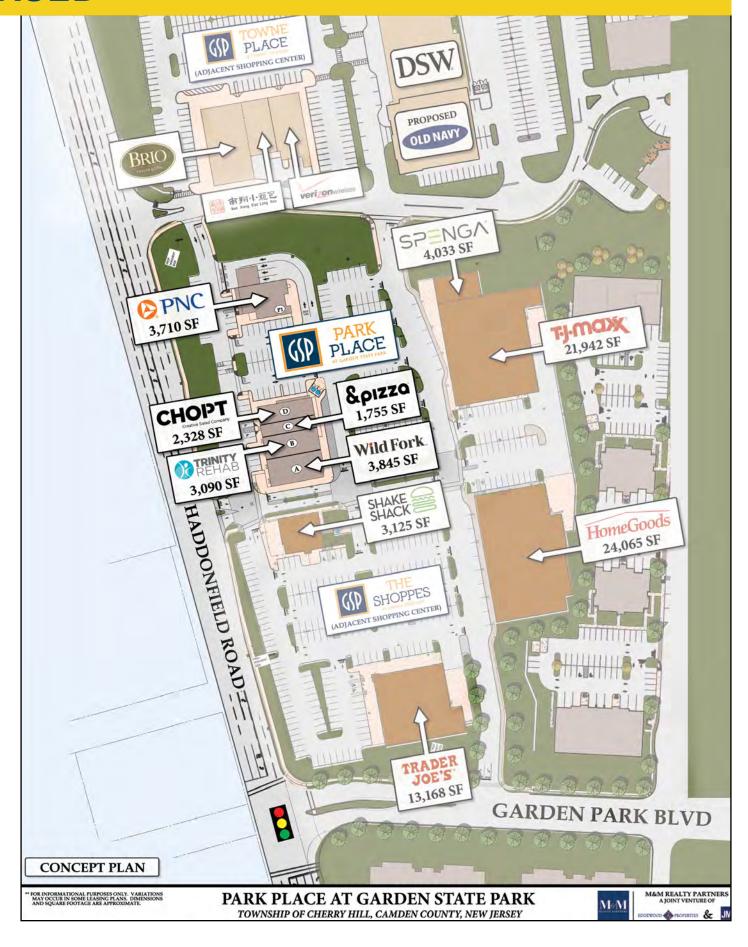

#### **FEATURING**

M&M REALTY PARTNERS
A JOINT VENTURE OF

1260 Stelton Road, Piscataway, NJ 08854 T: 732.985.1900 | Fax: 732.985.5588 edgewoodproperties.com

### **FULLY LEASED**