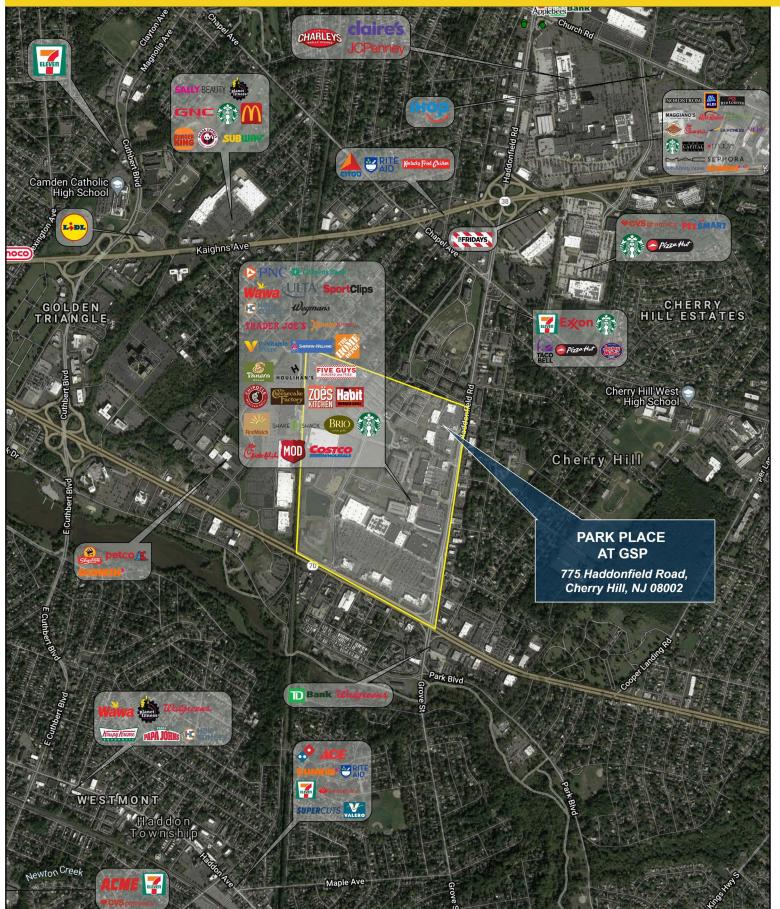

# PARK PLACE AT GSP

Township of Cherry Hill, Camden County, NJ ---- 775 Haddonfield Road

- State Park development.
- Park anchored by Costco.
- downtown Center City.

Luxury apartments as well as condominiums and townhomes for sale are also available at this mixed-use property.

## **FULLY LEASED**

• Located in immediate proximity to 1,100+ new residential units that are part of the overall Garden

Neighboring Commerce Center at Garden State

• Adjacent to 550,000+ SF Market Place at Garden State Park featuring The Home Depot, Wegmans, Best Buy, Bed Bath & Beyond, Christmas Tree Shops, Dick's Sporting Goods, and more.