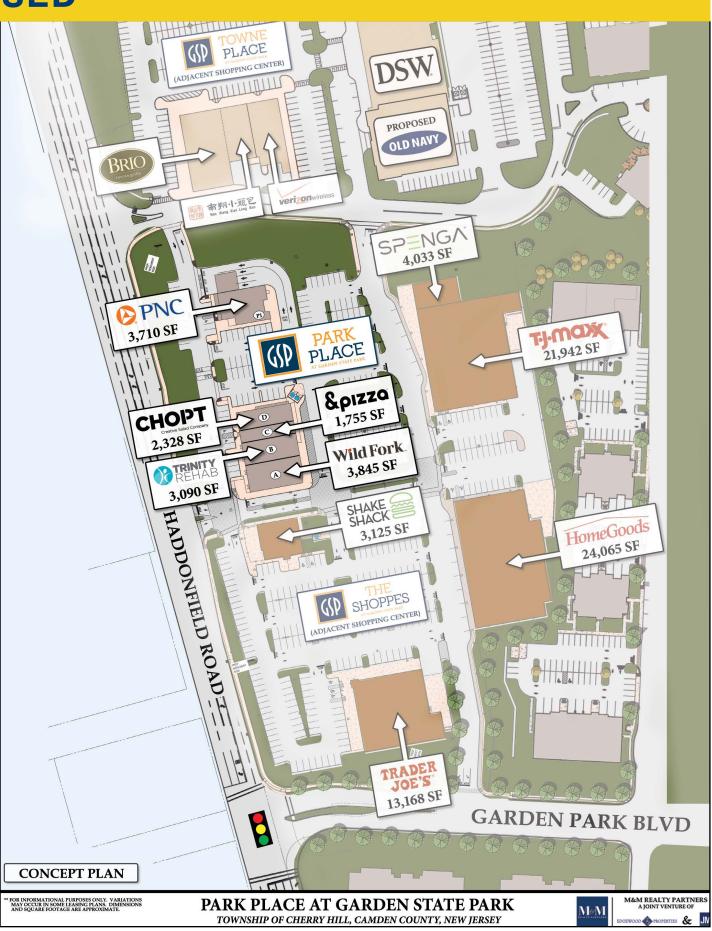

| 7,738     | 140,028   | 306,983  |
| TOTAL HOUSEHOLDS                       | 3,130     | 55,084    | 117,995  |
| AVG. HH INCOME                         | \$132,571 | \$106,339 | \$98,703 |
| MEDIAN H.H. INCOME<br>*Sites USA, 2023 | \$100,813 | \$86,957  | \$80,110 |

#### **FEATURING**



visit website

## **FULLY LEASED**

• Located in immediate proximity to 1,100+ new residential units that are part of the overall Garden

Neighboring Commerce Center at Garden State

• Adjacent to 550,000+ SF Market Place at Garden State Park featuring The Home Depot, Wegmans, Best Buy, Bed Bath & Beyond, Christmas Tree Shops, Dick's Sporting Goods, and more.

• Immediate proximity to Philadelphia, 15 min. from



M&M REALTY PARTNERS A JOINT VENTURE OF









#### **FULLY LEASED**



### visit siteplan