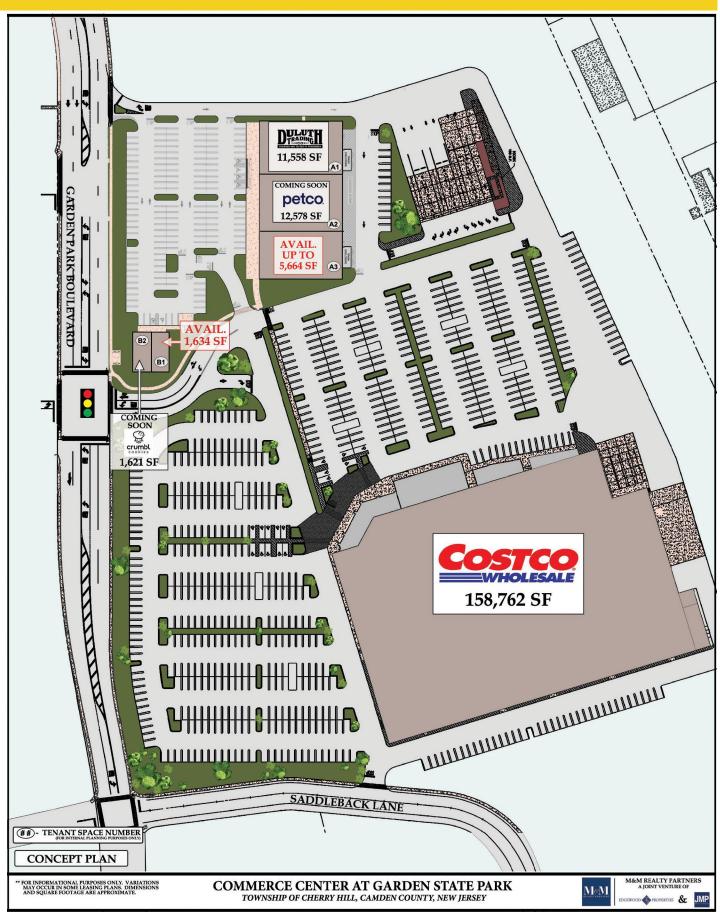

## **UP TO 7,298 SF AVAILABLE**

- Located in immediate proximity to 1,100+ new residential units that are part of the overall Garden State Park development.
- Located alongside Towne Place at Garden State Park featuring Nordstrom Rack, The Cheesecake Factory, BRIO, Barnes & Noble, Ulta Beauty, DSW, etc.
- Adjacent to 550,000+ SF Market Place at Garden State Park featuring The Home Depot, Wegmans, Best Buy, Bed Bath & Beyond, Christmas Tree Shops, Dick's Sporting Goods, and more.
- Immediate proximity to Philadelphia, 15 min. from downtown Center City.

# **UP TO 7,298 SF AVAILABLE**