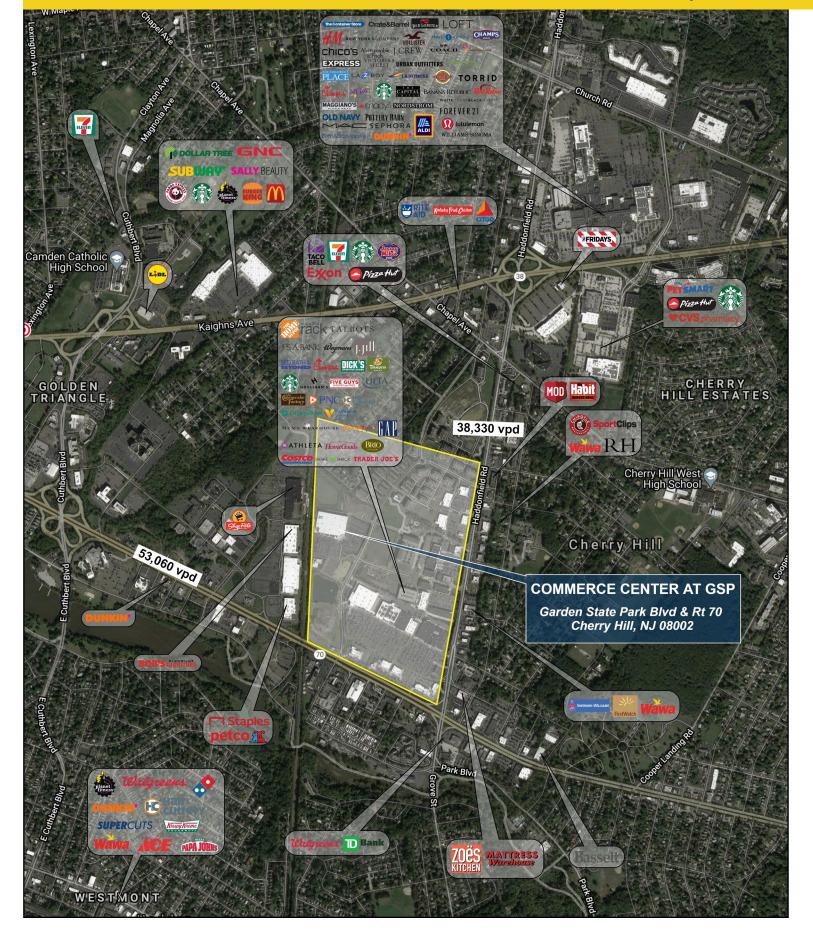

## **UP TO 7,298 SF AVAILABLE**

- Located in immediate proximity to 1,100+ new residential units that are part of the overall Garden State Park development.
- Located alongside Towne Place at Garden State Park featuring Nordstrom Rack, The Cheesecake Factory, BRIO, Barnes & Noble, Ulta Beauty, DSW, etc.
- Adjacent to 550,000+ SF Market Place at Garden State Park featuring The Home Depot, Wegmans, Best Buy, Bed Bath & Beyond, Christmas Tree Shops, Dick's Sporting Goods, and more.
- Immediate proximity to Philadelphia, 15 min. from downtown Center City.